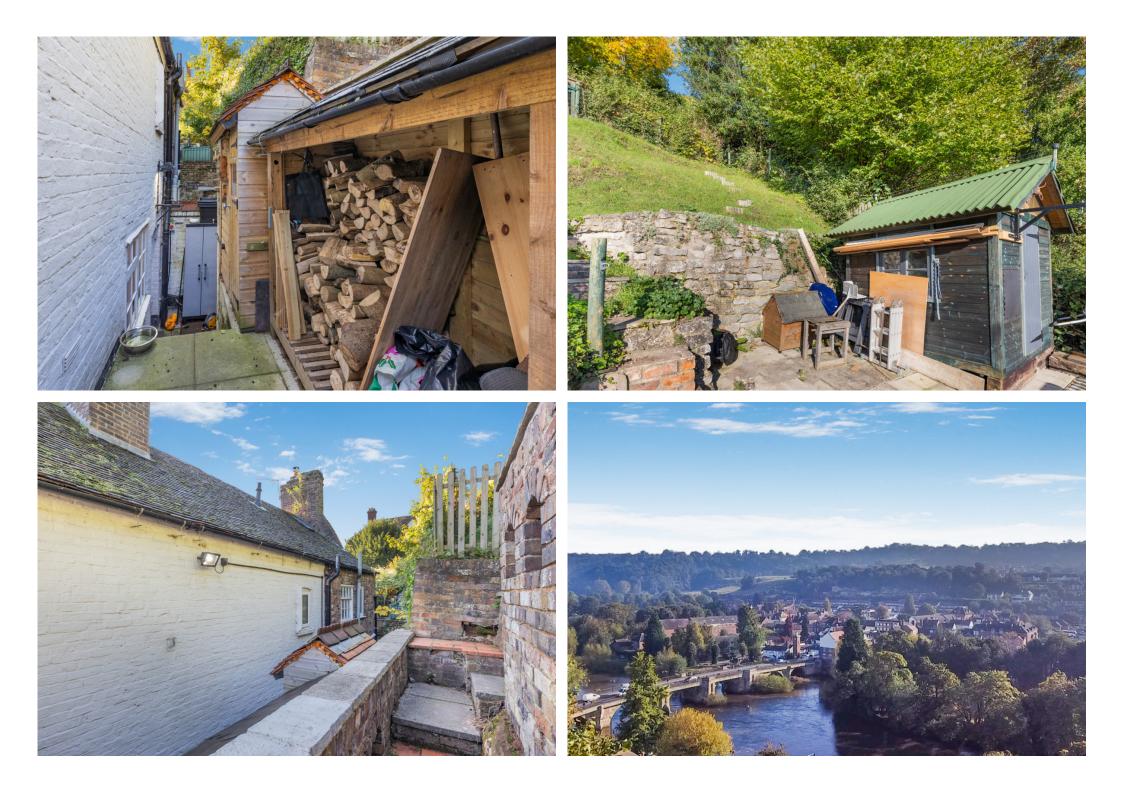

n convenience. The property features three double bedrooms, providing ample space for a family or those looking to upsize. The bright and airy living room, complete with a wood burner, ensures a cosy atmosphere year-round. This room is perfect for both relaxing evenings and hosting gatherings with friends and family.

The modern breakfast kitchen is designed for both functionality and style, making it an ideal space for meal preparation and casual dining. The kitchen's contemporary fittings complement the home's traditional character features beautifully. The property includes central heating, ensuring comfort throughout the seasons. Permit parking is available, adding to the convenience of this well-situated home.

One of the standout features of this property is its beautiful

















#### Thomas Dainty Consultant

02038790742 thomas.dainty@hardinggreen.com Important Notice. We would like to inform prospective purchasers that these sales particulars have been prepared as a general guide only. A detailed survey has not been carried out, nor the services, appliances and fittings tested. Room sizes should not be relied upon for furnishing purposes and are approximate. If floor plans are included, they are for guidance only and illustration purposes only and may not be to scale. If there are any important matters likely to affect your decision to buy, please contact us before viewing the property.



# HardingGreen

### HARDINGGREEN.COM