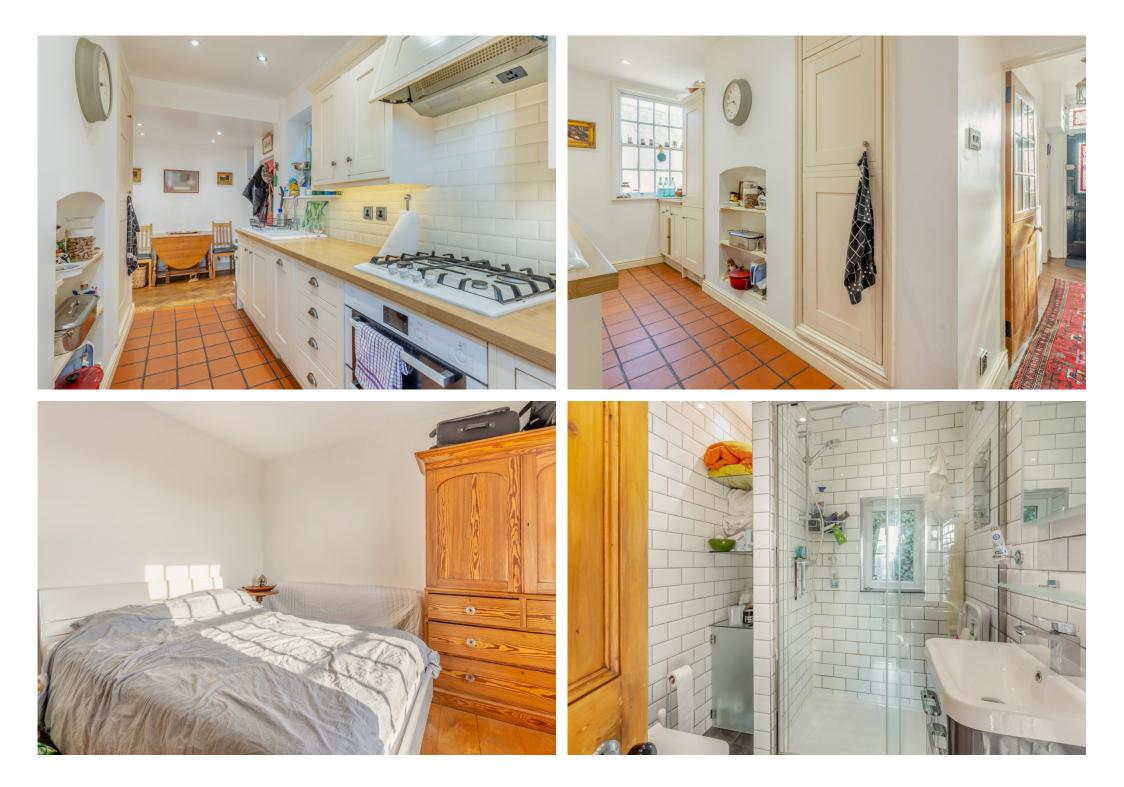

#### DESCRIPTION

Located in the heart of Bridgnorth, this charming period semidetached cottage offers a unique blend of historic character and modern convenience. The property features three double bedrooms, providing ample space for a family or those looking to upsize. The bright and airy living room, complete with a wood burner, ensures a cosy atmosphere year-round. This room is perfect for both relaxing evenings and hosting gatherings with friends and family.

The modern breakfast kitchen is designed for both functionality and style, making it an ideal space for meal preparation and casual dining. The kitchen's contemporary fittings complement the home's traditional character features beautifully. The property includes central heating, ensuring comfort throughout the seasons. Permit parking is available, adding to the convenience of this well-situated home.