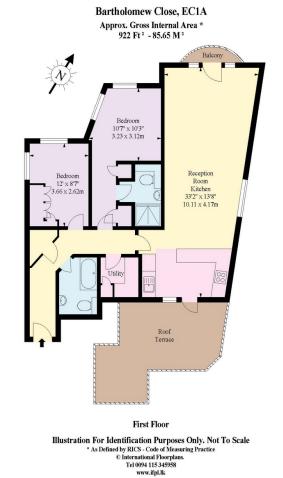

## Bartholomew Close

BARBICAN • OFFERS OVER £850,000

This stylish two-bedroom, two-bathroom apartment in the vibrant Barbican area features modern finishes, en-suite bathroom, roof terrace, balcony, and utility room. It also offers underground parking and is conveniently close to the city centre.

- Two double bedrooms
- Modern finishes throughout
- Balcony, and large private roof terrace plus access to comunal roof terrace
- Two underground parking spots and day porter
- Seperate utility room
- 1st Floor with lift access
- Easy access to transportation and all the amenities of city living

## **DESCRIPTION**

Beautiful first-floor, two-bed, two-bath apartment on a quiet street in the Barbican area, just minutes from the city centre.

With modern finishes, an open-concept layout, sleek kitchen, and balcony views, this apartment is perfect for entertaining. The spacious principal bedroom includes an en-suite and built-in storage, while both bedrooms are generous doubles. Additional features include a private roof terrace, utility room with space for a separate washer and dryer, and ample storage.

Underground parking with two allocated spaces and a concierge service provide extra convenience. Located near Barbican, Farringdon, and St. Paul's stations (all under 0.3 miles), the apartment offers easy access to shops, cafés, and entertainment.