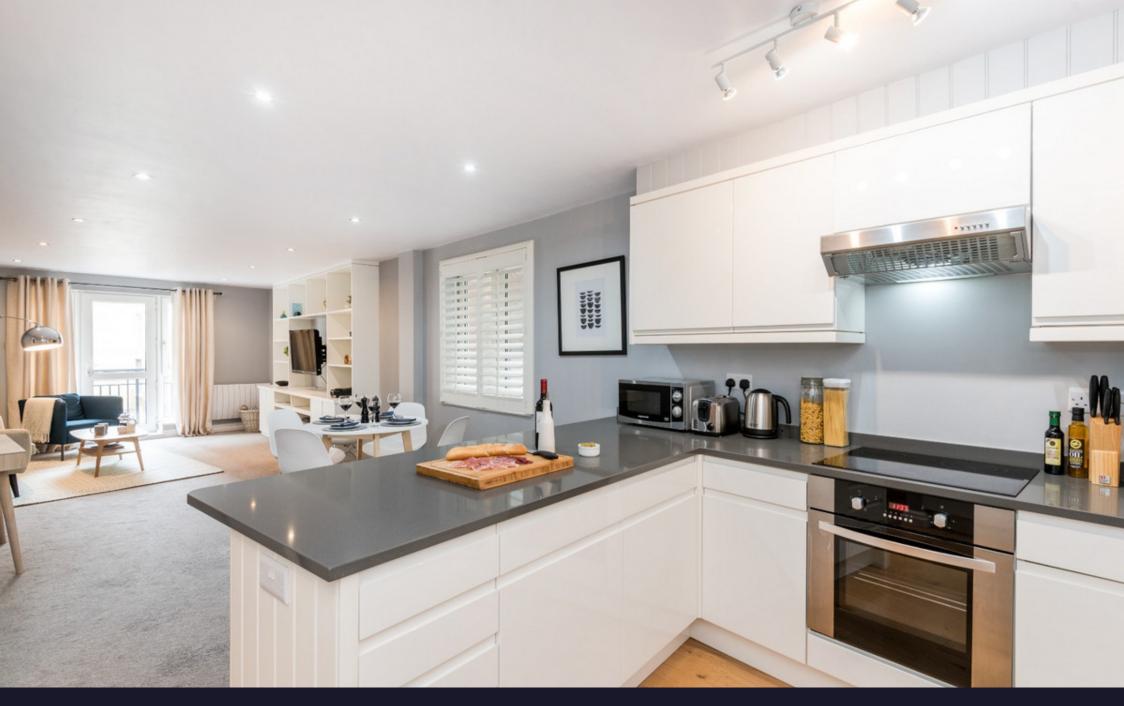

## **DESCRIPTION**

Beautiful first-floor, two-bed, two-bath apartment on a quiet street in the Barbican area, just minutes from the city centre.

With modern finishes, an open-concept layout, sleek kitchen, and balcony views, this apartment is perfect for entertaining. The spacious principal bedroom includes an en-suite and built-in storage, while both bedrooms are generous doubles. Additional features include a private roof terrace, utility room with space for a separate washer and dryer, and ample storage.