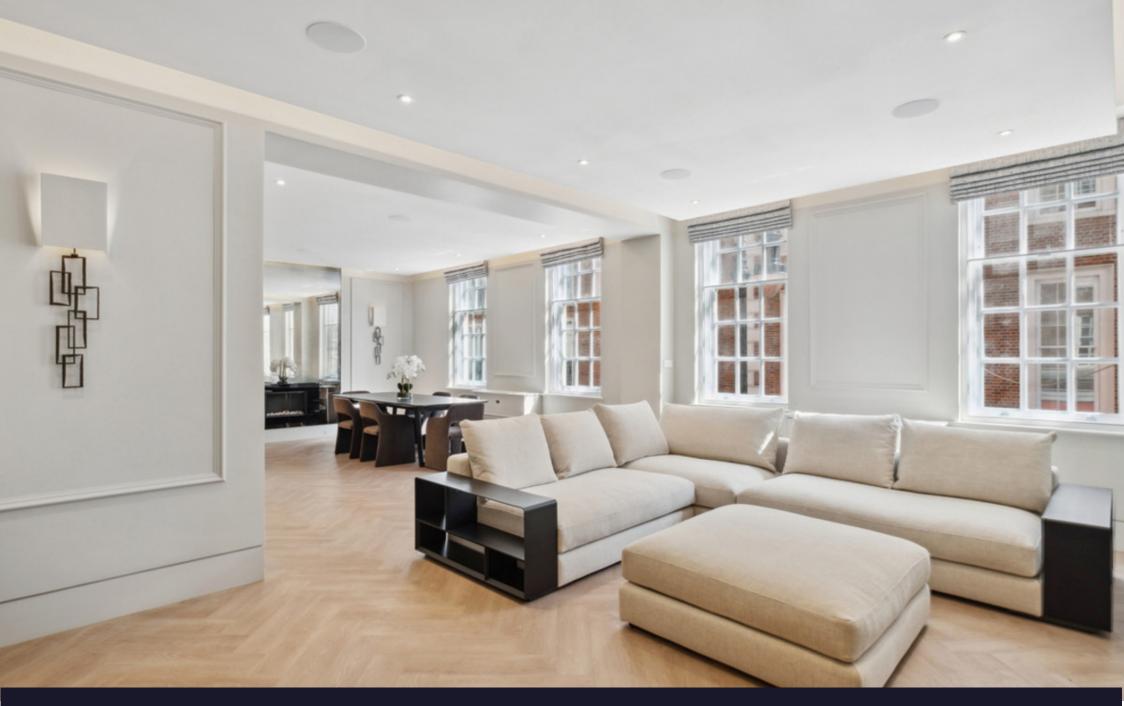

## DESCRIPTION

The apartment opens with a stunning reception hall with Porta Romana mirrors and detailed ceiling lights. This leads through to a large open-plan dining reception room flooded with light with bespoke Porta Romana wall sconce lights and mirrors. The attention to detail continues with bespoke cabinetry by Neatsmith, custom electric blinds, integrated zoned Sonos sound system and Lutron lighting throughout.

Overlooking Providence Court, the apartment is quiet and private while still being in the hub of Mayfair.