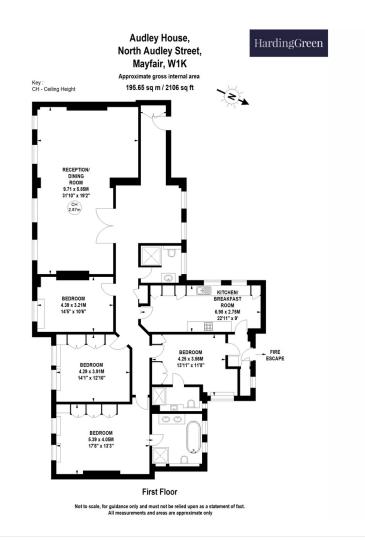

## DESCRIPTION

The apartment opens with a stunning reception hall with Porta Romana mirrors and detailed ceiling lights. This leads through to a large open-plan dining reception room flooded with light with bespoke Porta Romana wall sconce lights and mirrors. The attention to detail continues with bespoke cabinetry by Neatsmith, custom electric blinds, integrated zoned Sonos sound system and Lutron lighting throughout.

Arranged with a separate breakfast kitchen fitted with Miele appliances - two fridge-freezers, dishwasher, induction hob and a separate utility room with a washing machine and separate dryer makes it ideal for hosting guests.

The principal bedroom ensuite is fitted with a luxurious Italian standalone bath, separate shower and double basin. The bedroom offers plenty of storage with bespoke wardrobes. Bedroom two is served by an ensuite shower room with built in storage. The further two guest bedrooms are served by a separate shower room where one bedroom would make a perfect home office or guest bedroom.