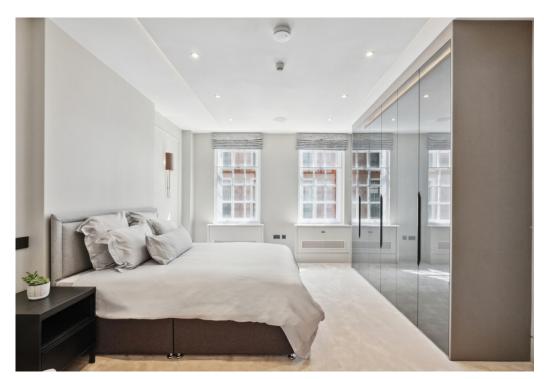

The principal bedroom ensuite is fitted with a luxurious Italian standalone bath, separate shower and double basin. The bedroom offers plenty of storage with bespoke wardrobes. Bedroom two is served by an ensuite shower room with built in storage. The further two guest bedrooms are served by a separate shower room where one bedroom would make a perfect home office or guest bedroom.