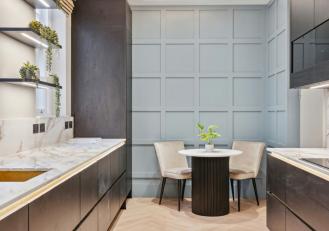

Arranged with a separate breakfast kitchen fitted with Miele appliances - two fridge-freezers, dishwasher, induction hob and a separate utility room with a washing machine and separate dryer makes it ideal for hosting guests.