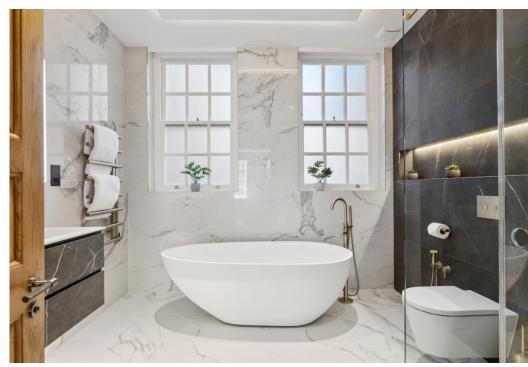

The principal bedroom ensuite is fitted with a luxurious Italian standalone bath, separate shower and double basin. The bedroom offers plenty of storage with bespoke wardrobes. Bedroom two is served by an ensuite shower room with built in storage. The further two guest bedrooms are served by a separate shower room where one bedroom would make a perfect home office or guest bedroom.