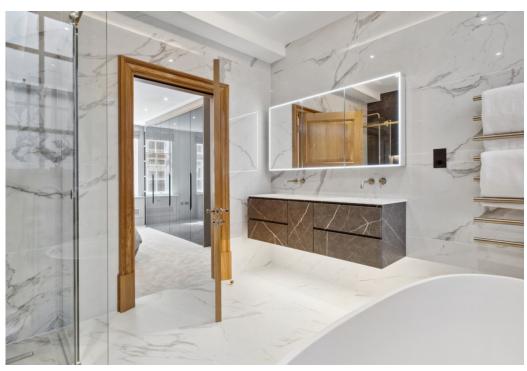

The principal bedroom ensuite is fitted with a luxurious Italian standalone bath, separate shower and double basin. The bedroom offers plenty of storage with bespoke wardrobes. Bedroom two is served by an ensuite shower room with built in storage. The further two guest bedrooms are served by a separate shower room where one bedroom would make a perfect home office or guest bedroom.