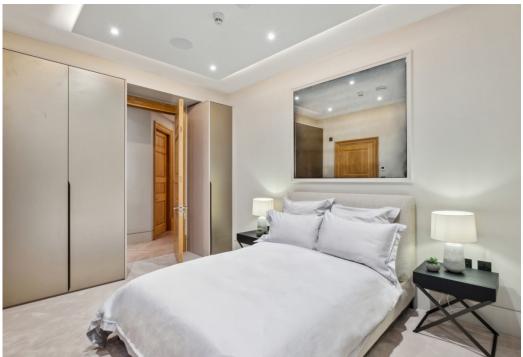

The principal bedroom ensuite is fitted with a luxurious Italian standalone bath, separate shower and double basin. The bedroom offers plenty of storage with bespoke wardrobes. Bedroom two is served by an ensuite shower room with built in storage. The further two guest bedrooms are served by a separate shower room where one bedroom would make a perfect home office or guest bedroom.