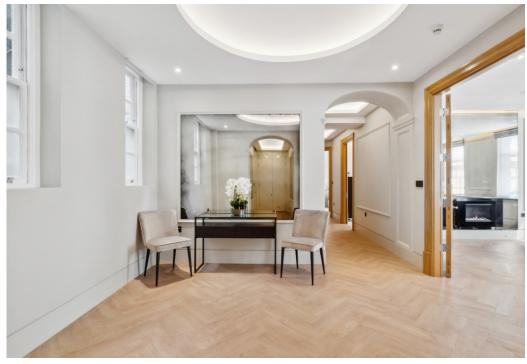

## DESCRIPTION

The apartment opens with a stunning reception hall with Porta Romana mirrors and detailed ceiling lights. This leads through to a large open-plan dining reception room flooded with light with bespoke Porta Romana wall sconce lights and mirrors. The attention to detail continues with bespoke cabinetry by Neatsmith, custom electric blinds, integrated zoned Sonos sound system and Lutron lighting throughout.