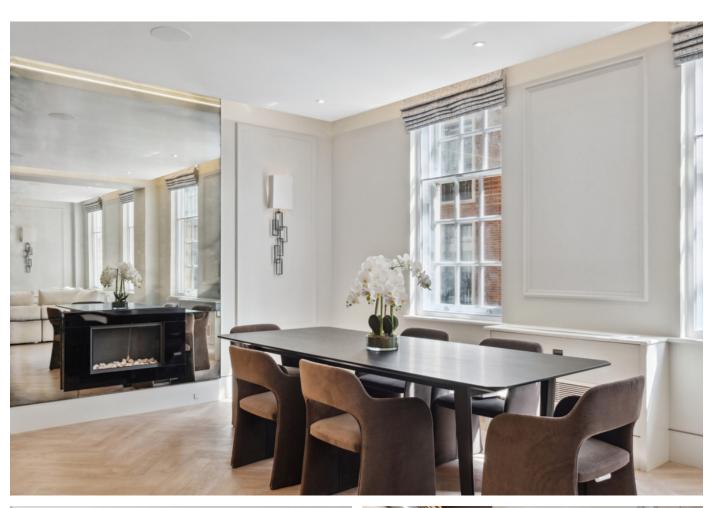

## DESCRIPTION

The apartment opens with a stunning reception hall with Porta Romana mirrors and detailed ceiling lights. This leads through to a large open-plan dining reception room flooded with light with bespoke Porta Romana wall sconce lights and mirrors. The attention to detail continues with bespoke cabinetry by Neatsmith, custom electric blinds, integrated zoned Sonos sound system and Lutron lighting throughout.