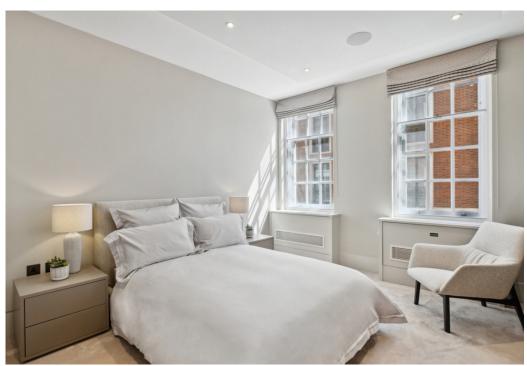

The principal bedroom ensuite is fitted with a luxurious Italian standalone bath, separate shower and double basin. The bedroom offers plenty of storage with bespoke wardrobes. Bedroom two is served by an ensuite shower room with built in storage. The further two guest bedrooms are served by a separate shower room where one bedroom would make a perfect home office or guest bedroom.