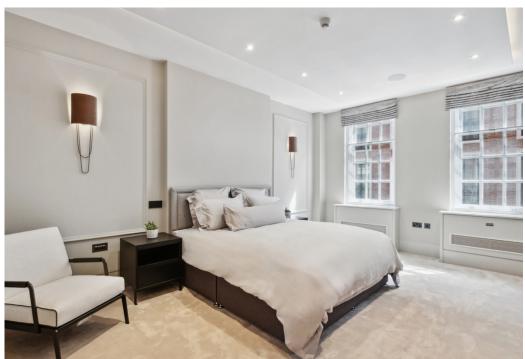

The principal bedroom ensuite is fitted with a luxurious Italian standalone bath, separate shower and double basin. The bedroom offers plenty of storage with bespoke wardrobes. Bedroom two is served by an ensuite shower room with built in storage. The further two guest bedrooms are served by a separate shower room where one bedroom would make a perfect home office or guest bedroom.