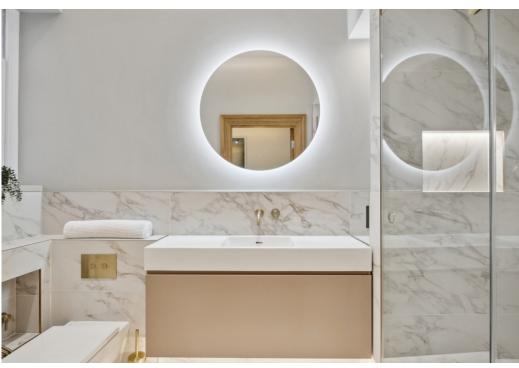

The principal bedroom ensuite is fitted with a luxurious Italian standalone bath, separate shower and double basin. The bedroom offers plenty of storage with bespoke wardrobes. Bedroom two is served by an ensuite shower room with built in storage. The further two guest bedrooms are served by a separate shower room where one bedroom would make a perfect home office or guest bedroom.