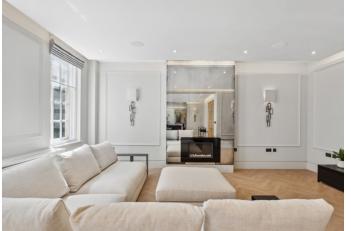

## DESCRIPTION

The apartment opens with a stunning reception hall with Porta Romana mirrors and detailed ceiling lights. This leads through to a large open-plan dining reception room flooded with light with bespoke Porta Romana wall sconce lights and mirrors. The attention to detail continues with bespoke cabinetry by Neatsmith, custom electric blinds, integrated zoned Sonos sound system and Lutron lighting throughout.

Overlooking Providence Court, the apartment is quiet and private while still being in the hub of Mayfair.