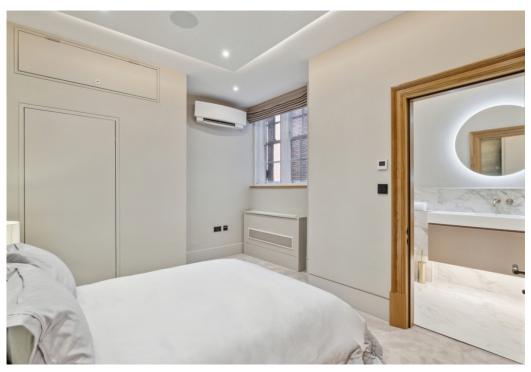

The principal bedroom ensuite is fitted with a luxurious Italian standalone bath, separate shower and double basin. The bedroom offers plenty of storage with bespoke wardrobes. Bedroom two is served by an ensuite shower room with built in storage. The further two guest bedrooms are served by a separate shower room where one bedroom would make a perfect home office or guest bedroom.