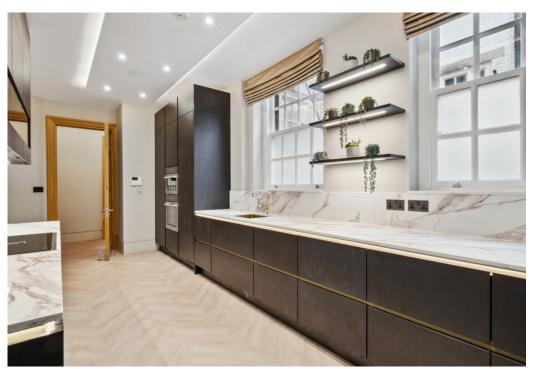

Arranged with a separate breakfast kitchen fitted with Miele appliances - two fridge-freezers, dishwasher, induction hob and a separate utility room with a washing machine and separate dryer makes it ideal for hosting guests.