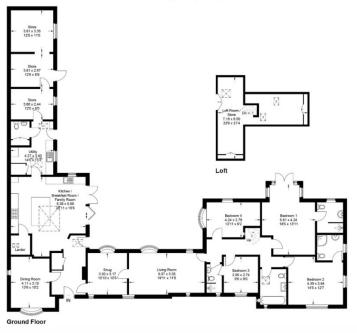

Approximate Gross Internal Area Ground Floor = 227.4 sq m / 2,448 sq ft Loft = 25.6 sq m / 275 sq ft Total = 253 sq m / 2,723 sq ft

Robbie Gittins
Consultant
02038790723
robbie.gittins@hardinggreen.com