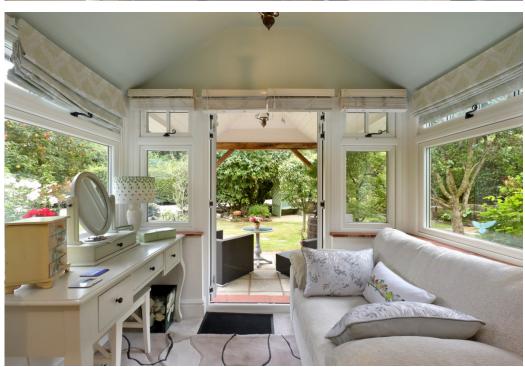

The bedroom accommodation consists of four double bedrooms served by luxury bath/shower rooms (three ensuite). The primary bedroom has a feature bay window with doors opening out onto a covered seating area. A spiral staircase leads to a useful loft room and storage area. The extensively landscaped garden offers exquisite views from covered seating areas and a large patio area. This leads neatly to some additional storage sheds, and a paved driveway with parking for numerous cars.