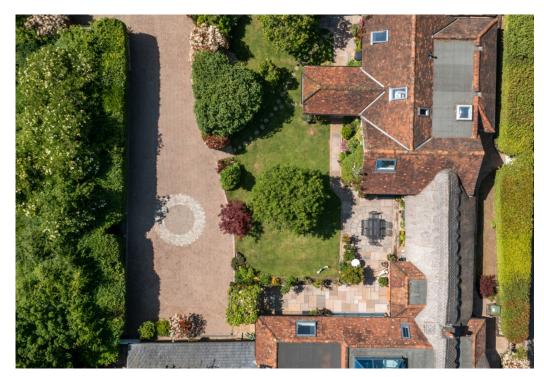

The bedroom accommodation consists of four double bedrooms served by luxury bath/shower rooms (three ensuite). The primary bedroom has a feature bay window with doors opening out onto a covered seating area. A spiral staircase leads to a useful loft room and storage area. The extensively landscaped garden offers exquisite views from covered seating areas and a large patio area. This leads neatly to some additional storage sheds, and a paved driveway with parking for numerous cars.

Approximate Gross Internal Area Ground Floor = 227.4 sq m / 2,448 sq ft Loft = 25.6 sq m / 275 sq ft Total = 253 sq m / 2,723 sq ft

Robbie Gittins
Consultant
02038790723
robbie.gittins@hardinggreen.com