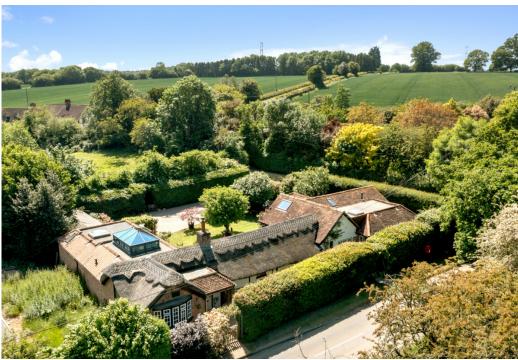

The bedroom accommodation consists of four double bedrooms served by luxury bath/shower rooms (three ensuite). The primary bedroom has a feature bay window with doors opening out onto a covered seating area. A spiral staircase leads to a useful loft room and storage area. The extensively landscaped garden offers exquisite views from covered seating areas and a large patio area. This leads neatly to some additional storage sheds, and a paved driveway with parking for numerous cars.