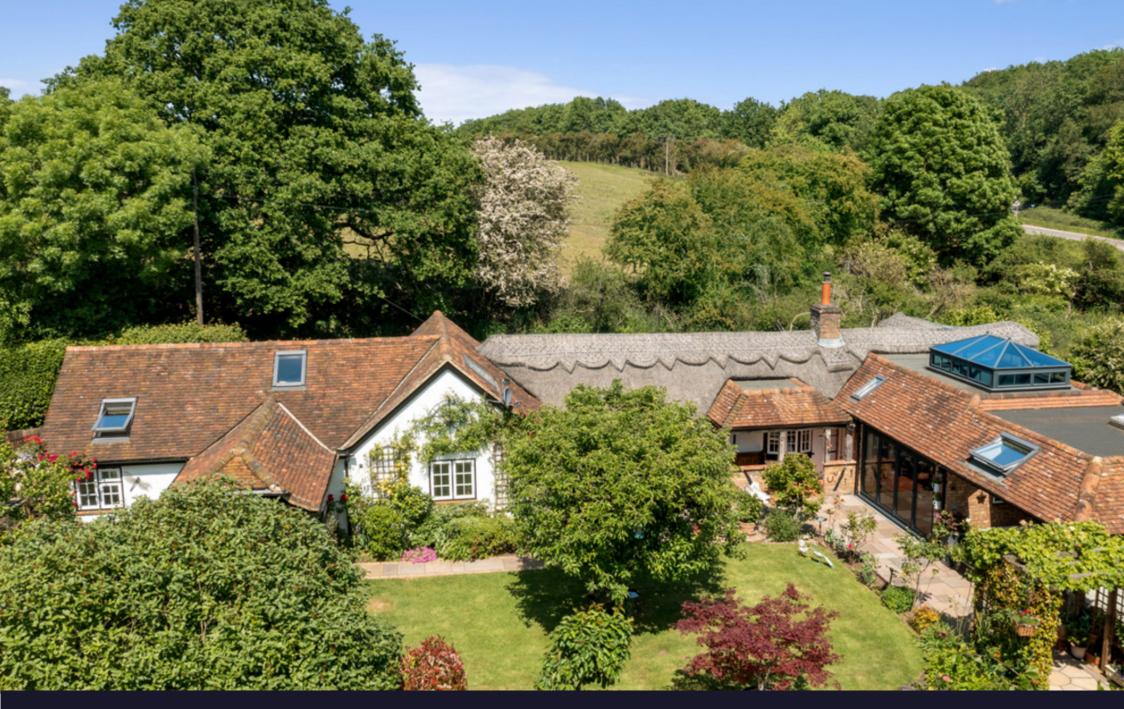

## A beautifully presented four-bedroom family home which has been expertly refurbished and extended in Coleshill, Buckinghamshire, HP7.

- Extensively landscaped south facing garden & grounds
- o Over 2700 square foot
- Excellent transport links to London (Metropolitan Line & Chiltern)
- Catchment for highly regarded state primary and secondary schools.

The bedroom accommodation consists of four double bedrooms served by luxury bath/shower rooms (three ensuite). The primary bedroom has a feature bay window with doors opening out onto a covered seating area. A spiral staircase leads to a useful loft room and storage area. The extensively landscaped garden offers exquisite views from covered seating areas and a large patio area. This leads neatly to some additional storage sheds, and a paved driveway with parking for numerous cars.