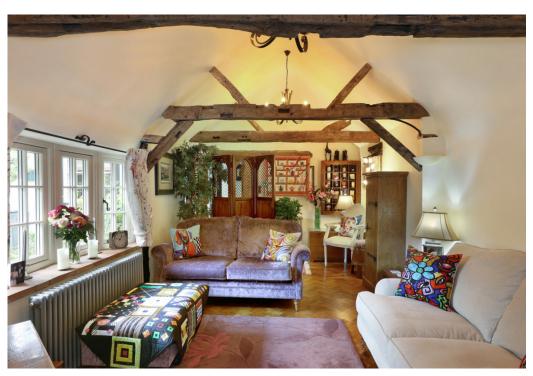

## **DESCRIPTION**

The home seamlessly blends character and contemporary design offering versatile living space with three reception rooms, an open plan kitchen/dining room, four double bedrooms, four bathrooms.

The living area is creatively arranged, featuring vaulted ceilings that provide a spacious and light-filled atmosphere. There are separate receptions including a formal living room, cosy snug with a feature fireplace, and an elegant dining room with a unique window. The impressive kitchen/breakfast/family room is ideal for contemporary living, complete with hand-built kitchen, roof lantern, and bi-folding doors that flood the space with natural light. There is a separate utility/boot room leading to three useful internal stores, ideal as workshops.