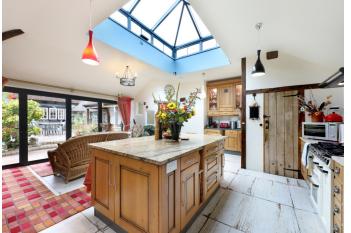

The living area is creatively arranged, featuring vaulted ceilings that provide a spacious and light-filled atmosphere. There are separate receptions including a formal living room, cosy snug with a feature fireplace, and an elegant dining room with a unique window. The impressive kitchen/breakfast/family room is ideal for contemporary living, complete with hand-built kitchen, roof lantern, and bi-folding doors that flood the space with natural light. There is a separate utility/boot room leading to three useful internal stores, ideal as workshops.