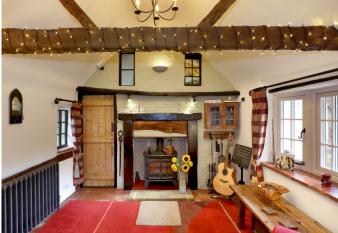

The living area is creatively arranged, featuring vaulted ceilings that provide a spacious and light-filled atmosphere. There are separate receptions including a formal living room, cosy snug with a feature fireplace, and an elegant dining room with a unique window. The impressive kitchen/breakfast/family room is ideal for contemporary living, complete with hand-built kitchen, roof lantern, and bi-folding doors that flood the space with natural light. There is a separate utility/boot room leading to three useful internal stores, ideal as workshops.