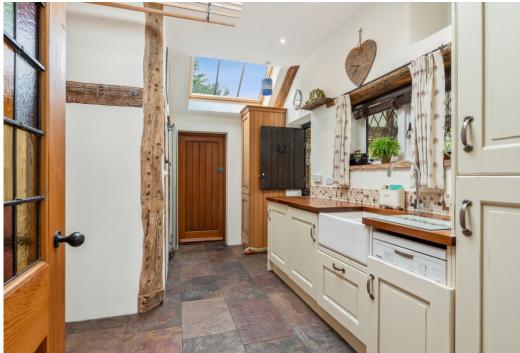

The living area is creatively arranged, featuring vaulted ceilings that provide a spacious and light-filled atmosphere. There are separate receptions including a formal living room, cosy snug with a feature fireplace, and an elegant dining room with a unique window. The impressive kitchen/breakfast/family room is ideal for contemporary living, complete with hand-built kitchen, roof lantern, and bi-folding doors that flood the space with natural light. There is a separate utility/boot room leading to three useful internal stores, ideal as workshops.