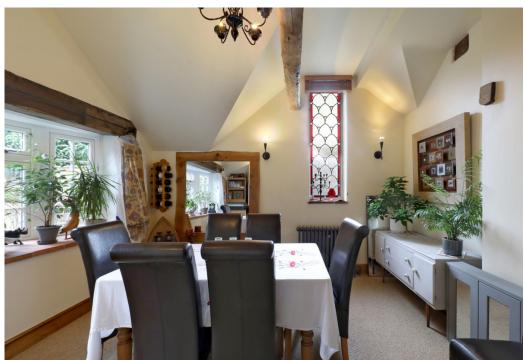

## **DESCRIPTION**

The home seamlessly blends character and contemporary design offering versatile living space with three reception rooms, an open plan kitchen/dining room, four double bedrooms, four bathrooms.

The living area is creatively arranged, featuring vaulted ceilings that provide a spacious and light-filled atmosphere. There are separate receptions including a formal living room, cosy snug with a feature fireplace, and an elegant dining room with a unique window. The impressive kitchen/breakfast/family room is ideal for contemporary living, complete with hand-built kitchen, roof lantern, and bi-folding doors that flood the space with natural light. There is a separate utility/boot room leading to three useful internal stores, ideal as workshops.