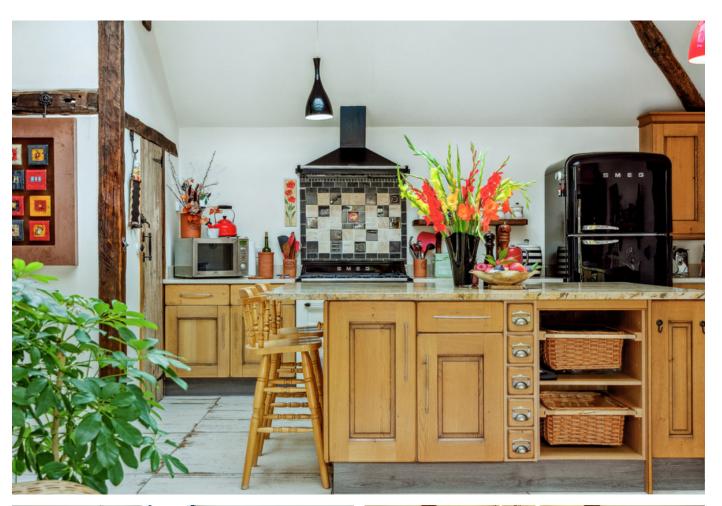

The living area is creatively arranged, featuring vaulted ceilings that provide a spacious and light-filled atmosphere. There are separate receptions including a formal living room, cosy snug with a feature fireplace, and an elegant dining room with a unique window. The impressive kitchen/breakfast/family room is ideal for contemporary living, complete with hand-built kitchen, roof lantern, and bi-folding doors that flood the space with natural light. There is a separate utility/boot room leading to three useful internal stores, ideal as workshops.