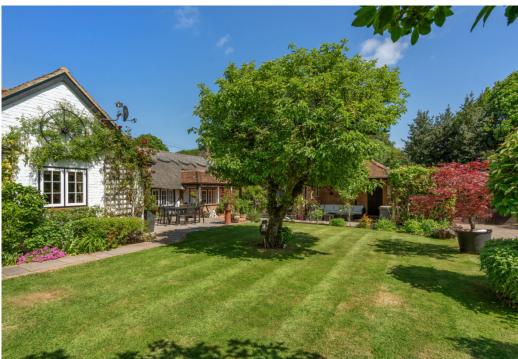

The bedroom accommodation consists of four double bedrooms served by luxury bath/shower rooms (three ensuite). The primary bedroom has a feature bay window with doors opening out onto a covered seating area. A spiral staircase leads to a useful loft room and storage area. The extensively landscaped garden offers exquisite views from covered seating areas and a large patio area. This leads neatly to some additional storage sheds, and a paved driveway with parking for numerous cars.