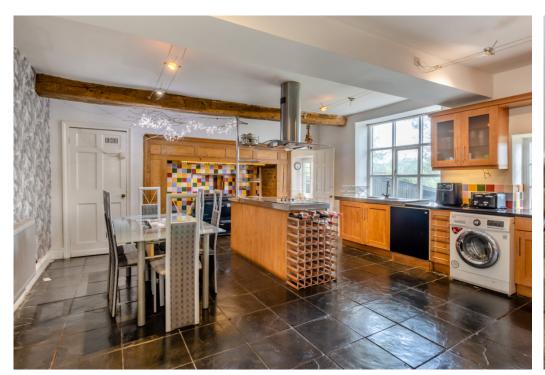

- For Sale by Modern Auction T & C's apply
- Subject to Reserve Price
- o The Modern Method of Auction
- Buyers fees apply
- Six Bedrooms
- Set within 2 acres of private, landscaped grounds.
- Gravelled parking area with original coach ring
- Luxurious en-suite bathrooms, including a master suite with a clawfoot bath and double shower
- Luxurious Kitchen with Granite Surfaces
- Grand Reception Rooms

## DESCRIPTION

Experience the elegance and history of Shifnal Manor, a 14th-century semi-detached estate that has been carefully restored to combine modern luxury with period charm. Originally built at the end of the 14th century and later expanded by the Earl of Shrewsbury, The Manor is steeped in history, from its grand fireplaces and intricate plasterwork to its exposed beams and tall ceilings. The property features six bedrooms, including a master suite with a luxurious bathroom that boasts a clawfoot bath and double shower. The modern fitted kitchen with granite work surfaces is ideal for both everyday use and entertaining. Multiple grand reception rooms provide ample space for gatherings and open onto the beautifully landscaped gardens.