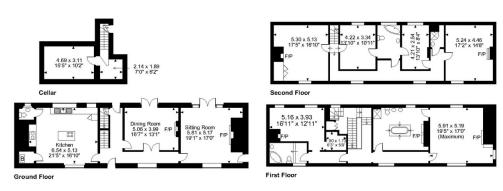

## Manor House, Manor, Shifnal Approximate Gross Internal Area 3695 Sq Ft/343 Sq M

## FOR ILLUSTRATIVE PURPOSES ONLY - NOT TO SCALE

The position & size of doors, windows, appliances and other features are approximate only.

© ehouse. Unauthorised reproduction prohibited. Drawing ref. dig/8617755/SS