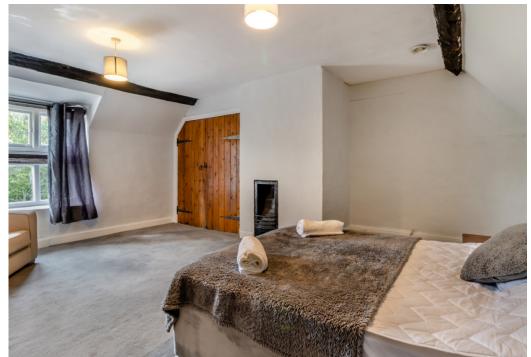

## DESCRIPTION

Experience the elegance and history of Shifnal Manor, a 14th-century semi-detached estate that has been carefully restored to combine modern luxury with period charm. Originally built at the end of the 14th century and later expanded by the Earl of Shrewsbury, The Manor is steeped in history, from its grand fireplaces and intricate plasterwork to its exposed beams and tall ceilings. The property features six bedrooms, including a master suite with a luxurious bathroom that boasts a clawfoot bath and double shower. The modern fitted kitchen with granite work surfaces is ideal for both everyday use and entertaining. Multiple grand reception rooms provide ample space for gatherings and open onto the beautifully landscaped gardens.