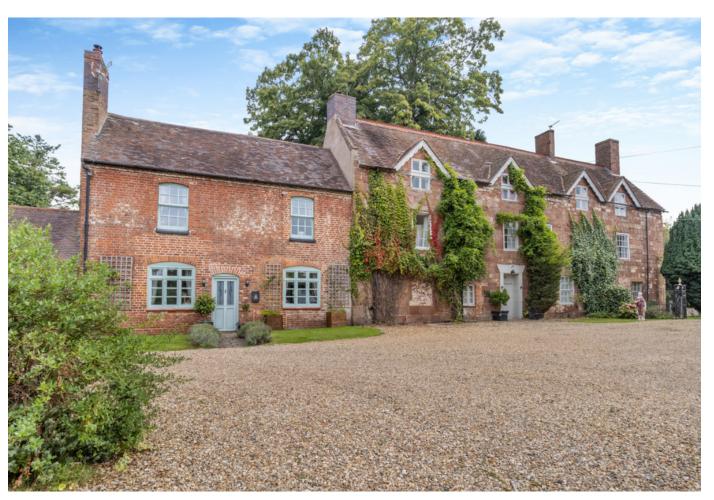

## Shifnal Manor

• GUIDE PRICE £745,000

Shifnal Manor, a restored 14th-century semi-detached estate, features 6 bedrooms, grand fireplaces, and a luxury kitchen. Set on 2 private acres in Shropshire, this property offers period charm and modern amenities. Located near Shifnal, with easy access to Telford, Wolverhampton, and motorways.

## DESCRIPTION

Experience the elegance and history of Shifnal Manor, a 14th-century semi-detached estate that has been carefully restored to combine modern luxury with period charm. Originally built at the end of the 14th century and later expanded by the Earl of Shrewsbury, The Manor is steeped in history, from its grand fireplaces and intricate plasterwork to its exposed beams and tall ceilings. The property features six bedrooms, including a master suite with a luxurious bathroom that boasts a clawfoot bath and double shower. The modern fitted kitchen with granite work surfaces is ideal for both everyday use and entertaining. Multiple grand reception rooms provide ample space for gatherings and open onto the beautifully landscaped gardens.