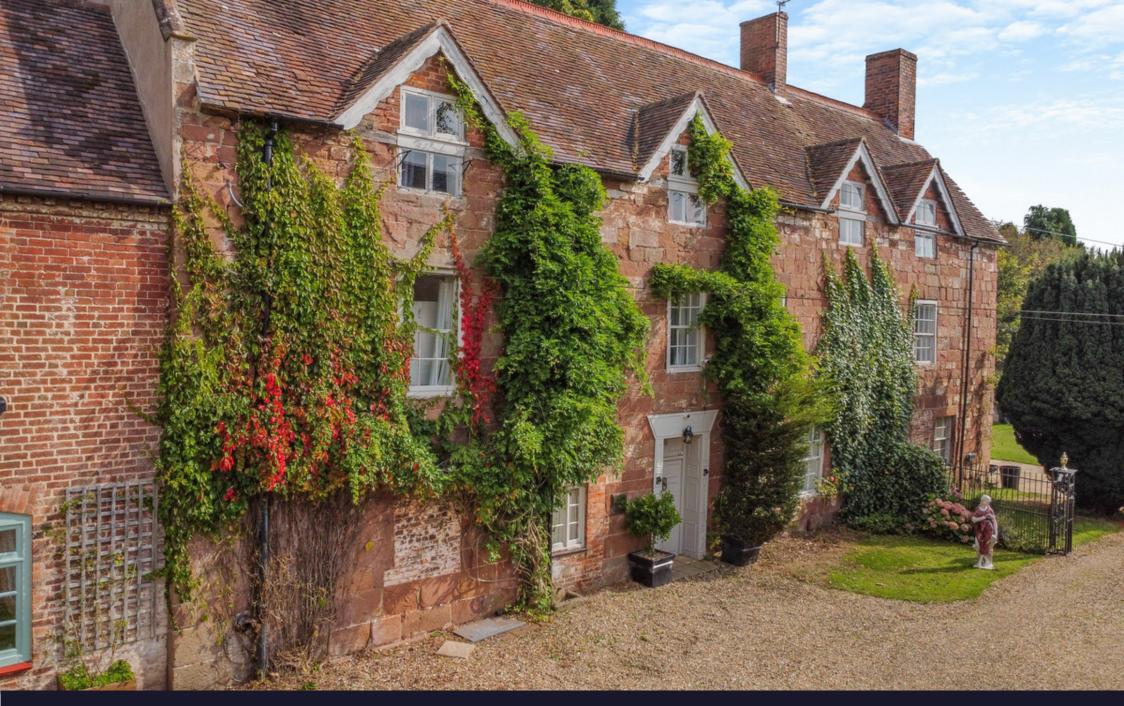

## Shifnal Manor

• GUIDE PRICE £745,000

Shifnal Manor, a restored 14th-century semi-detached estate, features 6 bedrooms, grand fireplaces, and a luxury kitchen. Set on 2 private acres in Shropshire, this property offers period charm and modern amenities. Located near Shifnal, with easy access to Telford, Wolverhampton, and motorways.

## DESCRIPTION

Experience the elegance and history of Shifnal Manor, a 14th-century semi-detached estate that has been carefully restored to combine modern luxury with period charm. Originally built at the end of the 14th century and later expanded by the Earl of Shrewsbury, The Manor is steeped in history, from its grand fireplaces and intricate plasterwork to its exposed beams and tall ceilings. The property features six bedrooms, including a master suite with a luxurious bathroom that boasts a clawfoot bath and double shower. The modern fitted kitchen with granite work surfaces is ideal for both everyday use and entertaining. Multiple grand reception rooms provide ample space for gatherings and open onto the beautifully landscaped gardens.