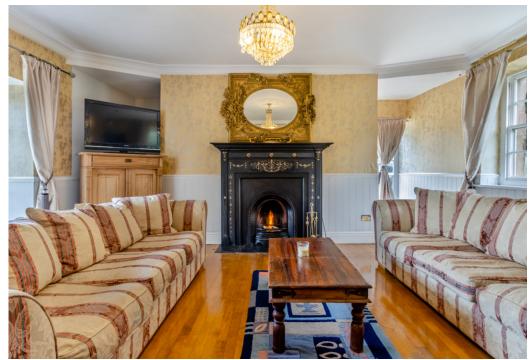

## DESCRIPTION

Experience the elegance and history of Shifnal Manor, a 14th-century semi-detached estate that has been carefully restored to combine modern luxury with period charm. Originally built at the end of the 14th century and later expanded by the Earl of Shrewsbury, The Manor is steeped in history, from its grand fireplaces and intricate plasterwork to its exposed beams and tall ceilings. The property features six bedrooms, including a master suite with a luxurious bathroom that boasts a clawfoot bath and double shower. The modern fitted kitchen with granite work surfaces is ideal for both everyday use and entertaining. Multiple grand reception rooms provide ample space for gatherings and open onto the beautifully landscaped gardens.