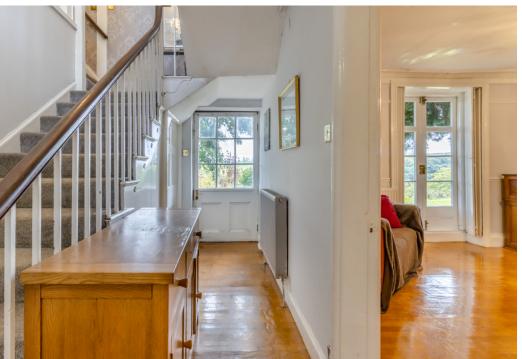

## DESCRIPTION

Experience the elegance and history of Shifnal Manor, a 14th-century semi-detached estate that has been carefully restored to combine modern luxury with period charm. Originally built at the end of the 14th century and later expanded by the Earl of Shrewsbury, The Manor is steeped in history, from its grand fireplaces and intricate plasterwork to its exposed beams and tall ceilings. The property features six bedrooms, including a master suite with a luxurious bathroom that boasts a clawfoot bath and double shower. The modern fitted kitchen with granite work surfaces is ideal for both everyday use and entertaining. Multiple grand reception rooms provide ample space for gatherings and open onto the beautifully landscaped gardens.