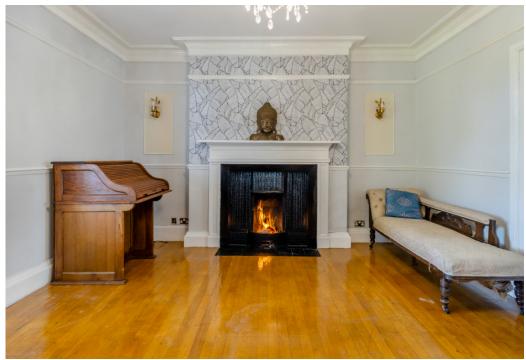

## DESCRIPTION

Experience the elegance and history of Shifnal Manor, a 14th-century semi-detached estate that has been carefully restored to combine modern luxury with period charm. Originally built at the end of the 14th century and later expanded by the Earl of Shrewsbury, The Manor is steeped in history, from its grand fireplaces and intricate plasterwork to its exposed beams and tall ceilings. The property features six bedrooms, including a master suite with a luxurious bathroom that boasts a clawfoot bath and double shower. The modern fitted kitchen with granite work surfaces is ideal for both everyday use and entertaining. Multiple grand reception rooms provide ample space for gatherings and open onto the beautifully landscaped gardens.