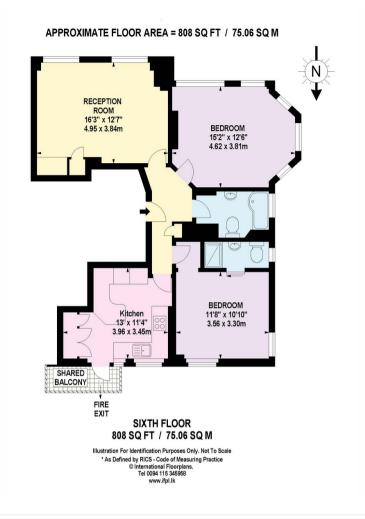

Sloane Street

KNIGHTSBRIDGE • £6,000 PER MONTH

Elegant 2-bedroom, 2-bathroom, 808 sqft Sloane Street apartment with a chic bar area, abundant natural light, and the added convenience of an elevator and dedicated porter

## **DESCRIPTION**

Nestled on prestigious Sloane Street, this exquisite 2-bedroom, 2-bathroom apartment offers an exceptional blend of luxury and convenience. Spanning over 800sqft, the well-appointed interiors are fully furnished, creating a sophisticated and comfortable living space. The sixth-floor vantage point not only provides breathtaking views but also ensures an abundance of natural light throughout the day. Elevator access enhances convenience, making every floor easily accessible, complemented by the presence of a dedicated porter for added security and assistance.