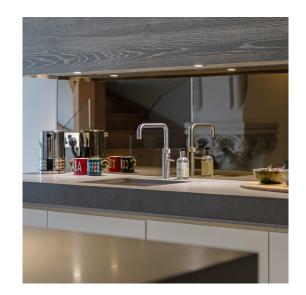

Encapsulating the essence of a well-designed kitchen equipped with premium quality integrated appliances. Flowing freely into the reception room creating a perfect environment for entertaining.

The mezzanine entertainment space has a concealed cocktail cabinet, TV cabinet with additional storage within the bookcase, along with a secret door to the principal bedroom. This adaptable space is yours to personalise, whether for entertaining, relaxation in the welcoming lounge or productivity in a serene office, tailored to your lifestyle with ease.