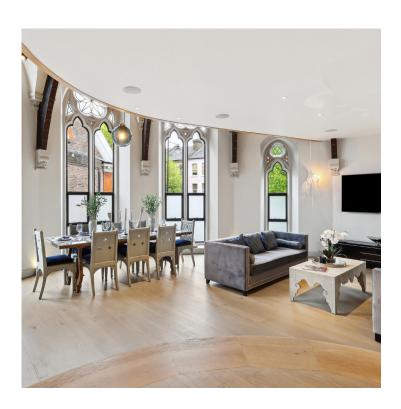

The fabulous dining space is defined by its impressive vaulted ceiling, flooding light into the apartment and creating an awe-inspiring sense of drama.

Sculptural shapes, inspired by the inherent architecture of the original building, elevate The Apse to impressive levels of design excellence.