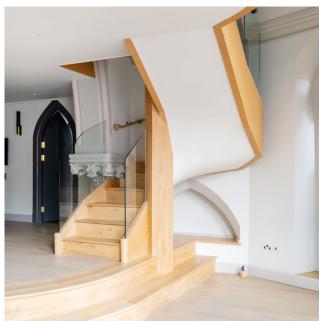

The fabulous dining space is defined by its impressive vaulted ceiling, flooding light into the apartment and creating an awe-inspiring sense of drama.

Sculptural shapes, inspired by the inherent architecture of the original building, elevate The Apse to impressive levels of design excellence.