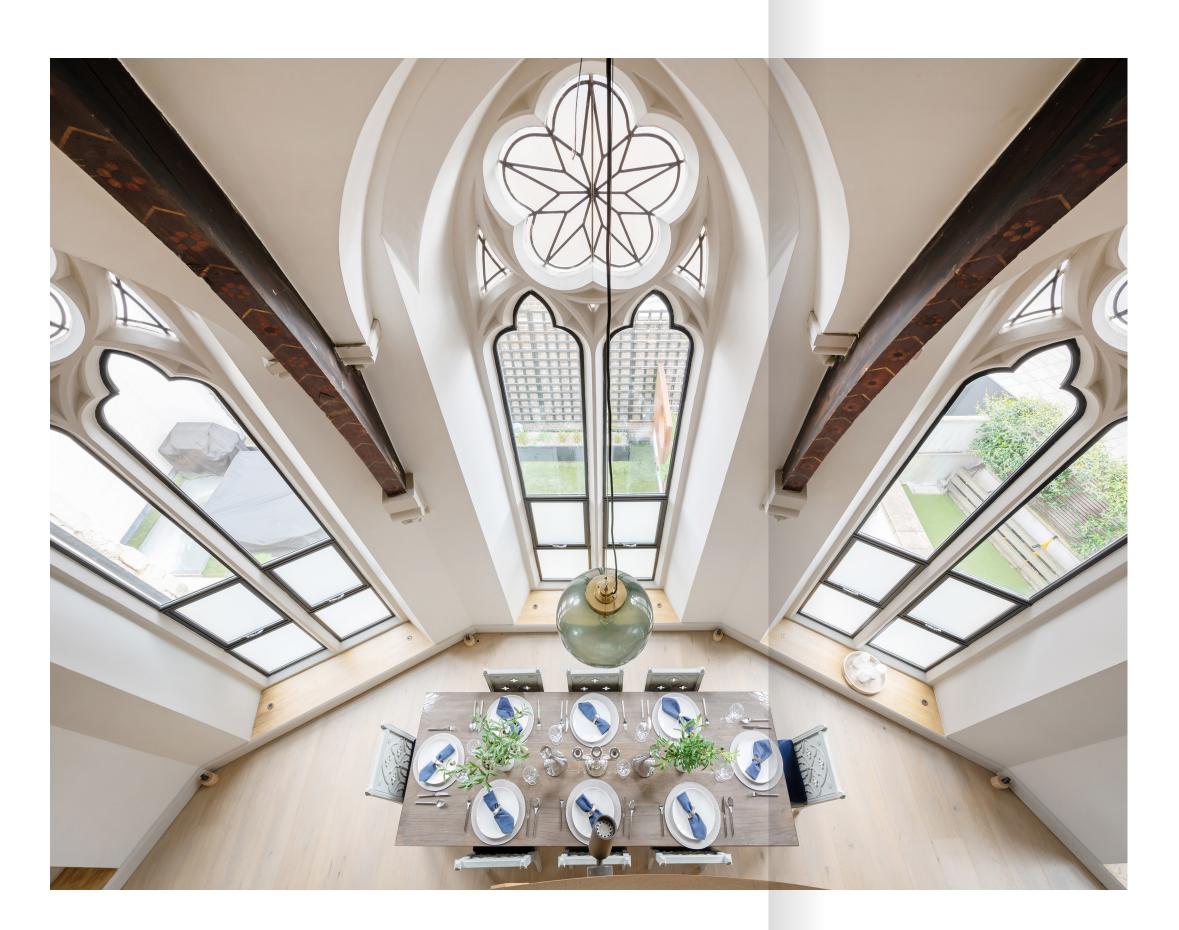

The fabulous dining space is defined by its impressive vaulted ceiling, flooding light into the apartment and creating an awe-inspiring sense of drama.

Sculptural shapes, inspired by the inherent architecture of the original building, elevate The Apse to impressive levels of design excellence.