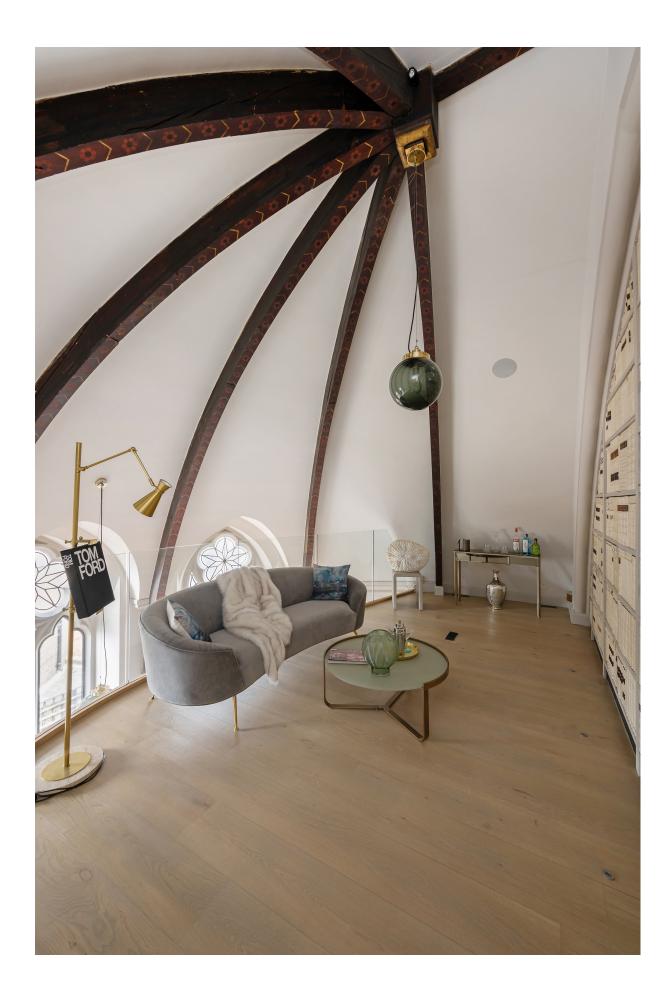

Encapsulating the essence of a well-designed kitchen equipped with premium quality integrated appliances. Flowing freely into the reception room creating a perfect environment for entertaining.

The mezzanine entertainment space has a concealed cocktail cabinet, TV cabinet with additional storage within the bookcase, along with a secret door to the principal bedroom. This adaptable space is yours to personalise, whether for entertaining, relaxation in the welcoming lounge or productivity in a serene office, tailored to your lifestyle with ease.