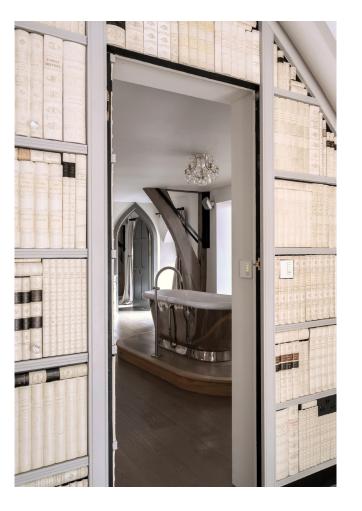

A stunning free-standing copper clad bath is the centrepiece of the principal bedroom, a luxurious, calming retreat in which to melt away the cares of the day.

Bespoke joinery and cabinetry has been expertly fashioned, with ample storage throughout all three bedrooms and the entire apartment, to compliment the craftsmanship and setting of the original architectural detailing.