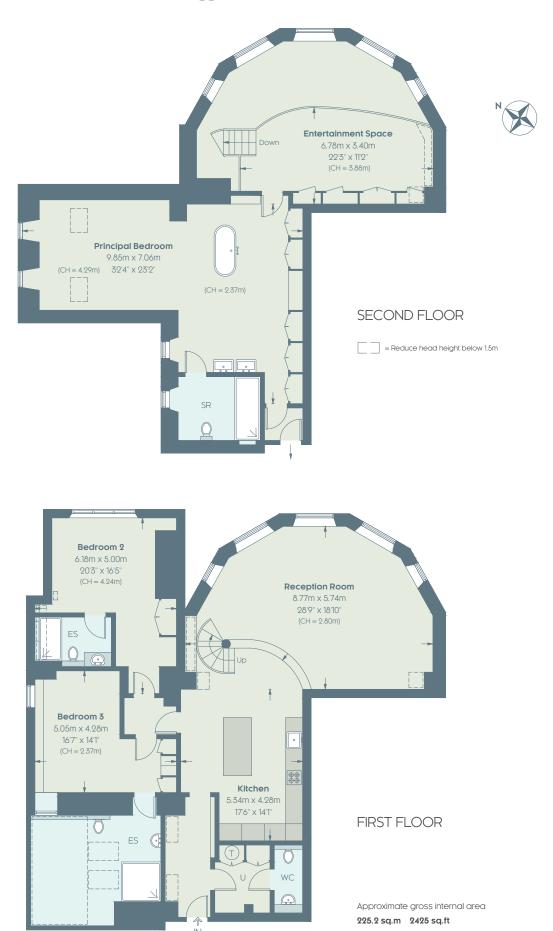

Guide price: £2,500,000

Tenure Leasehold: **Approximately 991 years** 

Service Charge: £7,126 per annum

Ground rent: £498 per annum

3 bedrooms

3 bathrooms

2 receptions

Plans, and any information included in this brochure do not form part of any contract, and while reasonable effort has been made to ensure their accuracy, this cannot be guaranteed and no representation or warranty is made in that regard and all such representations and warranties (whether express, implied or otherwise) are excluded to the extent permitted by law. Prospective purchasers must satisfy themselves by inspection or otherwise as to the accuracy of any information given. May 2024.