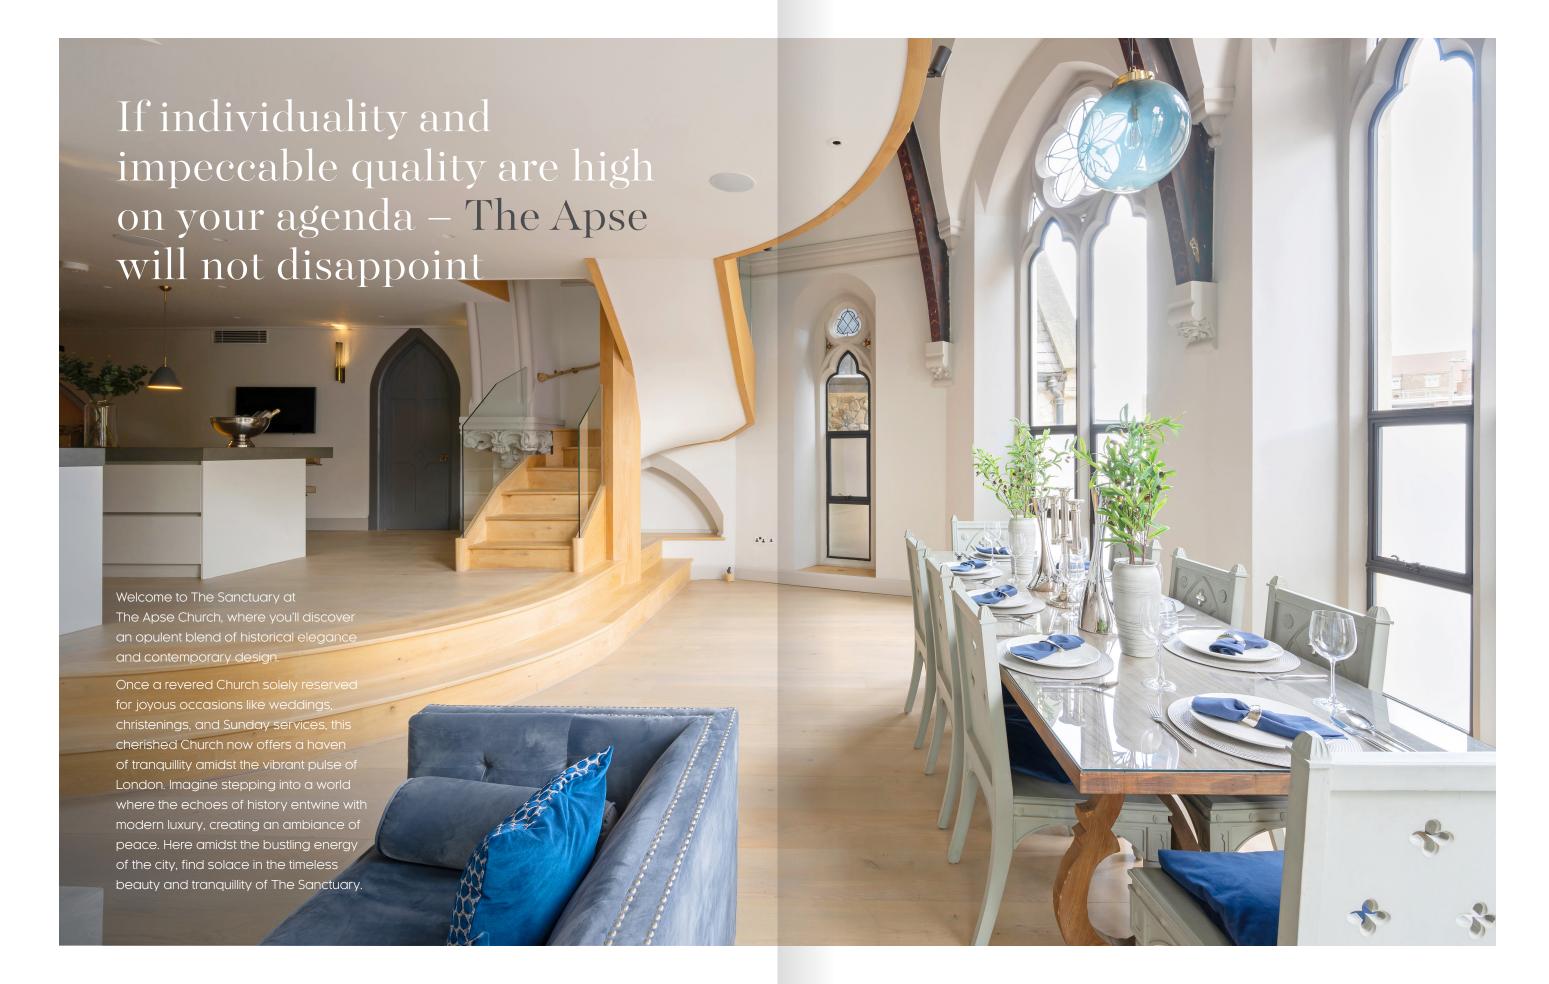

Encapsulating the essence of a well-designed kitchen equipped with premium quality integrated appliances. Flowing freely into the reception room creating a perfect environment for entertaining.

The mezzanine entertainment space has a concealed cocktail cabinet, TV cabinet with additional storage within the bookcase, along with a secret door to the principal bedroom. This adaptable space is yours to personalise, whether for entertaining, relaxation in the welcoming lounge or productivity in a serene office, tailored to your lifestyle with ease.