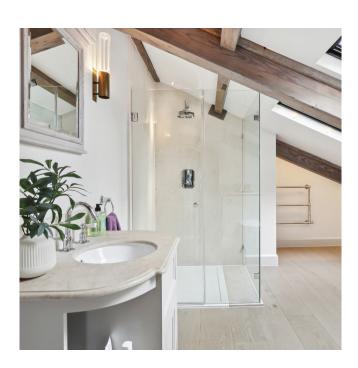

A stunning free-standing copper clad bath is the centrepiece of the principal bedroom, a luxurious, calming retreat in which to melt away the cares of the day.

Bespoke joinery and cabinetry has been expertly fashioned, with ample storage throughout all three bedrooms and the entire apartment, to compliment the craftsmanship and setting of the original architectural detailing.