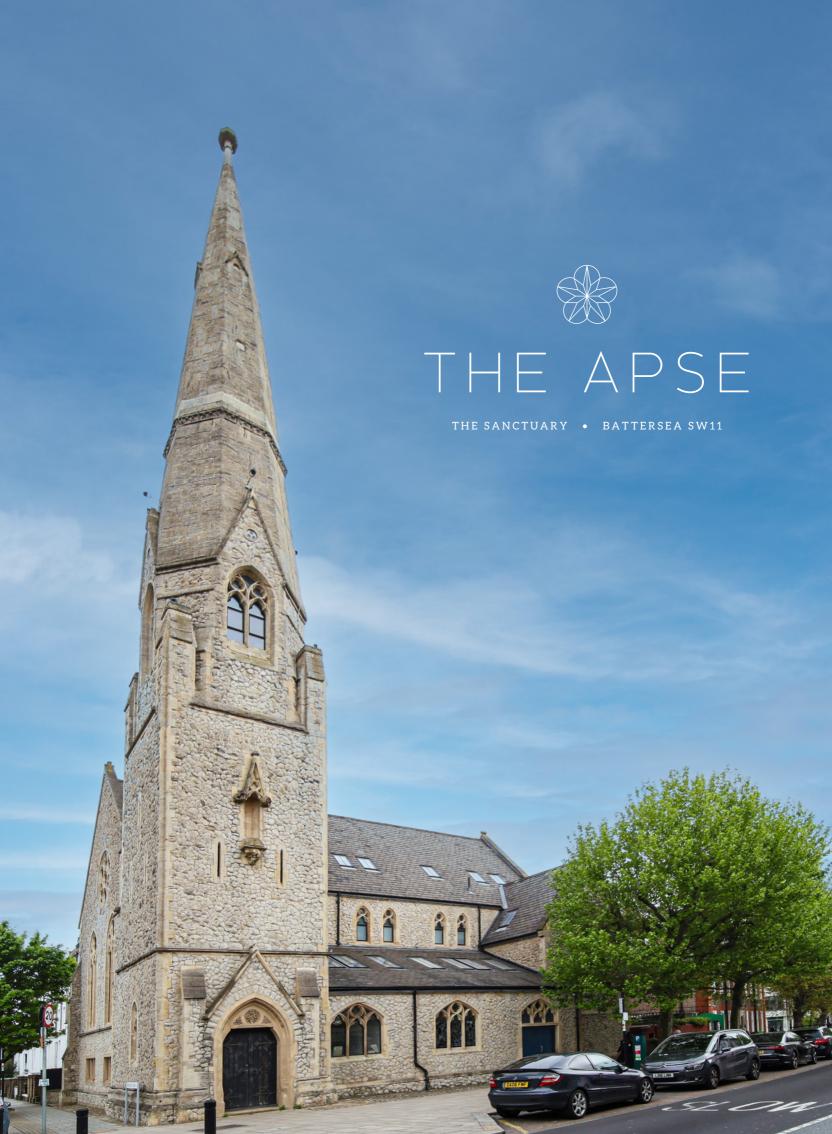

The fabulous dining space is defined by its impressive vaulted ceiling, flooding light into the apartment and creating an awe-inspiring sense of drama.





Sculptural shapes, inspired by the inherent architecture of the original building, elevate The Apse to impressive levels of design excellence.









Encapsulating the essence of a well-designed kitchen equipped with premium quality integrated appliances. Flowing freely into the reception room creating a perfect environment for entertaining.









The mezzanine entertainment space has a concealed cocktail cabinet, TV cabinet with additional storage within the bookcase, along with a secret door to the principal bedroom. This adaptable space is yours to personalise, whether for entertaining, relaxation in the welcoming l