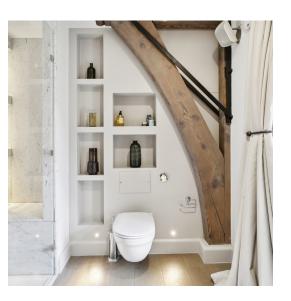

A stunning free-standing copper clad bath is the centrepiece of the principal bedroom, a luxurious, calming retreat in which to melt away the cares of the day.

Bespoke joinery and cabinetry has been expertly fashioned, with ample storage throughout all three bedrooms and the entire apartment, to compliment the craftsmanship and setting of the original architectural detailing.