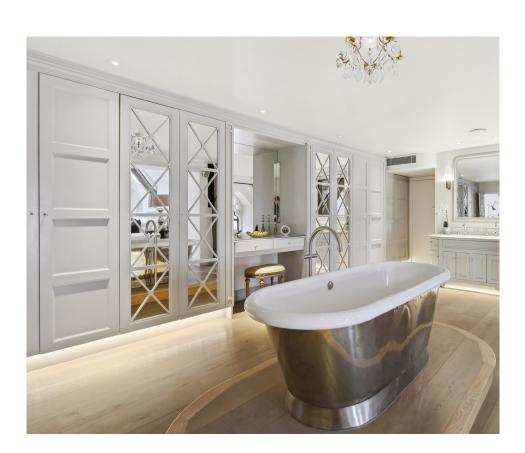

A stunning free-standing copper clad bath is the centrepiece of the principal bedroom, a luxurious, calming retreat in which to melt away the cares of the day.

Bespoke joinery and cabinetry has been expertly fashioned, with ample storage throughout all three bedrooms and the entire apartment, to compliment the craftsmanship and setting of the original architectural detailing.