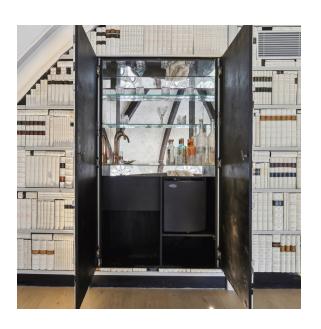

Encapsulating the essence of a well-designed kitchen equipped with premium quality integrated appliances. Flowing freely into the reception room creating a perfect environment for entertaining.

The mezzanine entertainment space has a concealed cocktail cabinet, TV cabinet with additional storage within the bookcase, along with a secret door to the principal bedroom. This adaptable space is yours to personalise, whether for entertaining, relaxation in the welcoming lounge or productivity in a serene office, tailored to your lifestyle with ease.