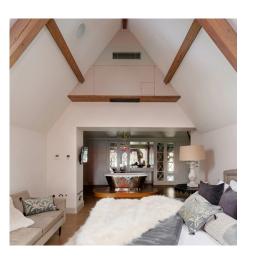

Encapsulating the essence of a well-designed kitchen equipped with premium quality integrated appliances. Flowing freely into the reception room creating a perfect environment for entertaining.

The mezzanine entertainment space has a concealed cocktail cabinet, TV cabinet with additional storage within the bookcase, along with a secret door to the principal bedroom. This adaptable space is yours to personalise, whether for entertaining, relaxation in the welcoming lounge or productivity in a serene office, tailored to your lifestyle with ease.