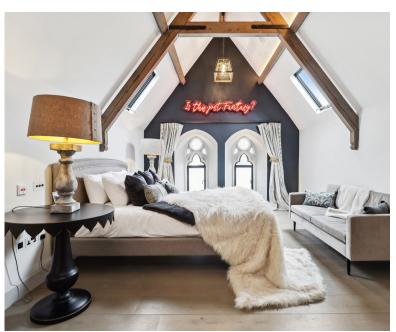

A stunning free-standing copper clad bath is the centrepiece of the principal bedroom, a luxurious, calming retreat in which to melt away the cares of the day.

Bespoke joinery and cabinetry has been expertly fashioned, with ample storage throughout all three bedrooms and the entire apartment, to compliment the craftsmanship and setting of the original architectural detailing.