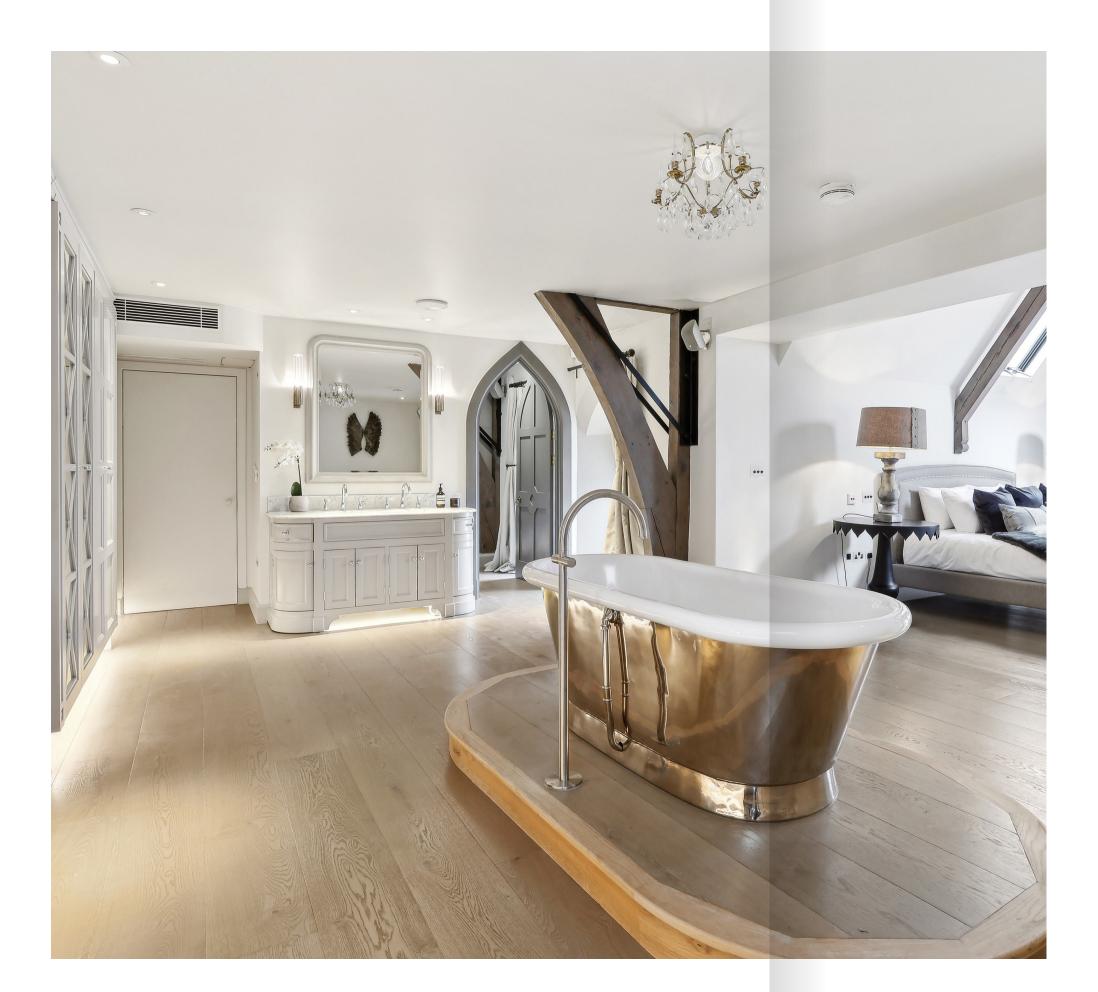

A stunning free-standing copper clad bath is the centrepiece of the principal bedroom, a luxurious, calming retreat in which to melt away the cares of the day.

Bespoke joinery and cabinetry has been expertly fashioned, with ample storage throughout all three bedrooms and the entire apartment, to compliment the craftsmanship and setting of the original architectural detailing.