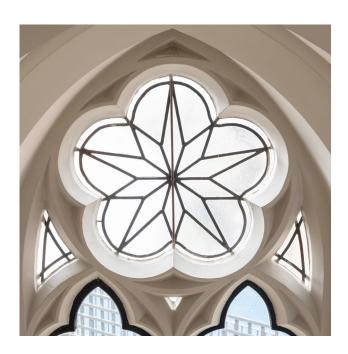

The fabulous dining space is defined by its impressive vaulted ceiling, flooding light into the apartment and creating an awe-inspiring sense of drama.

Sculptural shapes, inspired by the inherent architecture of the original building, elevate The Apse to impressive levels of design excellence.