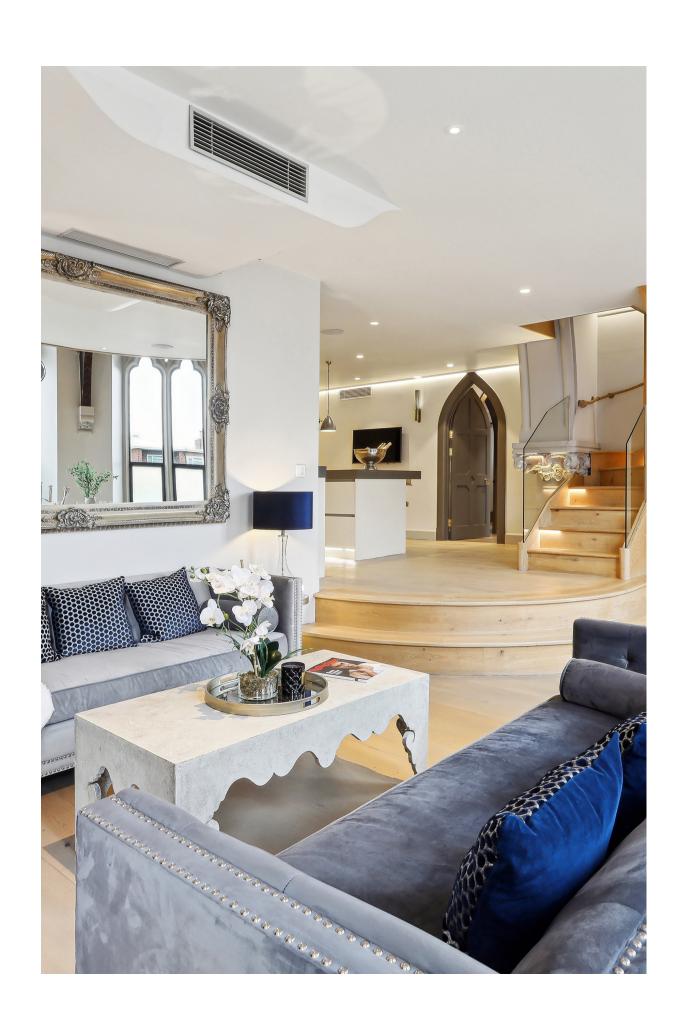

Encapsulating the essence of a well-designed kitchen equipped with premium quality integrated appliances. Flowing freely into the reception room creating a perfect environment for entertaining.

The mezzanine entertainment space has a concealed cocktail cabinet, TV cabinet with additional storage within the bookcase, along with a secret door to the principal bedroom. This adaptable space is yours to personalise, whether for entertaining, relaxation in the welcoming lounge or productivity in a serene office, tailored to your lifestyle with ease.