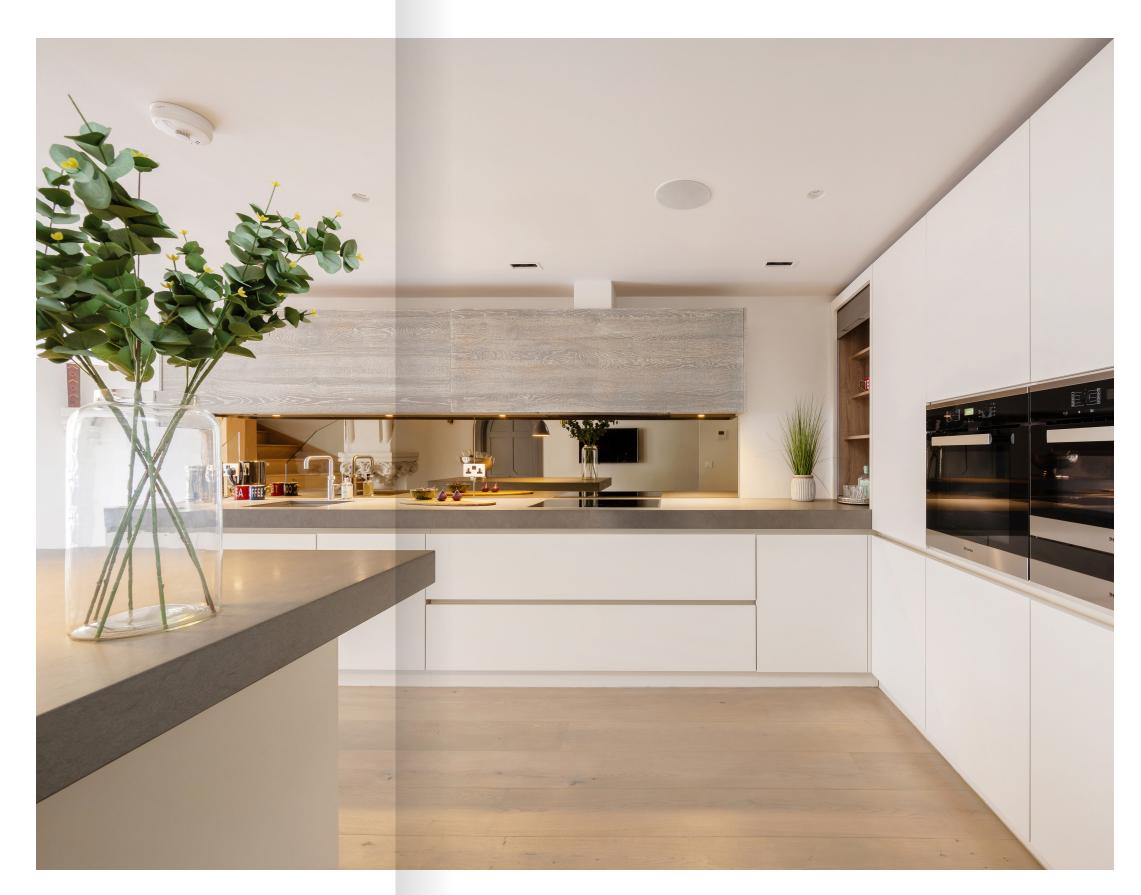

Encapsulating the essence of a well-designed kitchen equipped with premium quality integrated appliances. Flowing freely into the reception room creating a perfect environment for entertaining.

The mezzanine entertainment space has a concealed cocktail cabinet, TV cabinet with additional storage within the bookcase, along with a secret door to the principal bedroom. This adaptable space is yours to personalise, whether for entertaining, relaxation in the welcoming lounge or productivity in a serene office, tailored to your lifestyle with ease.