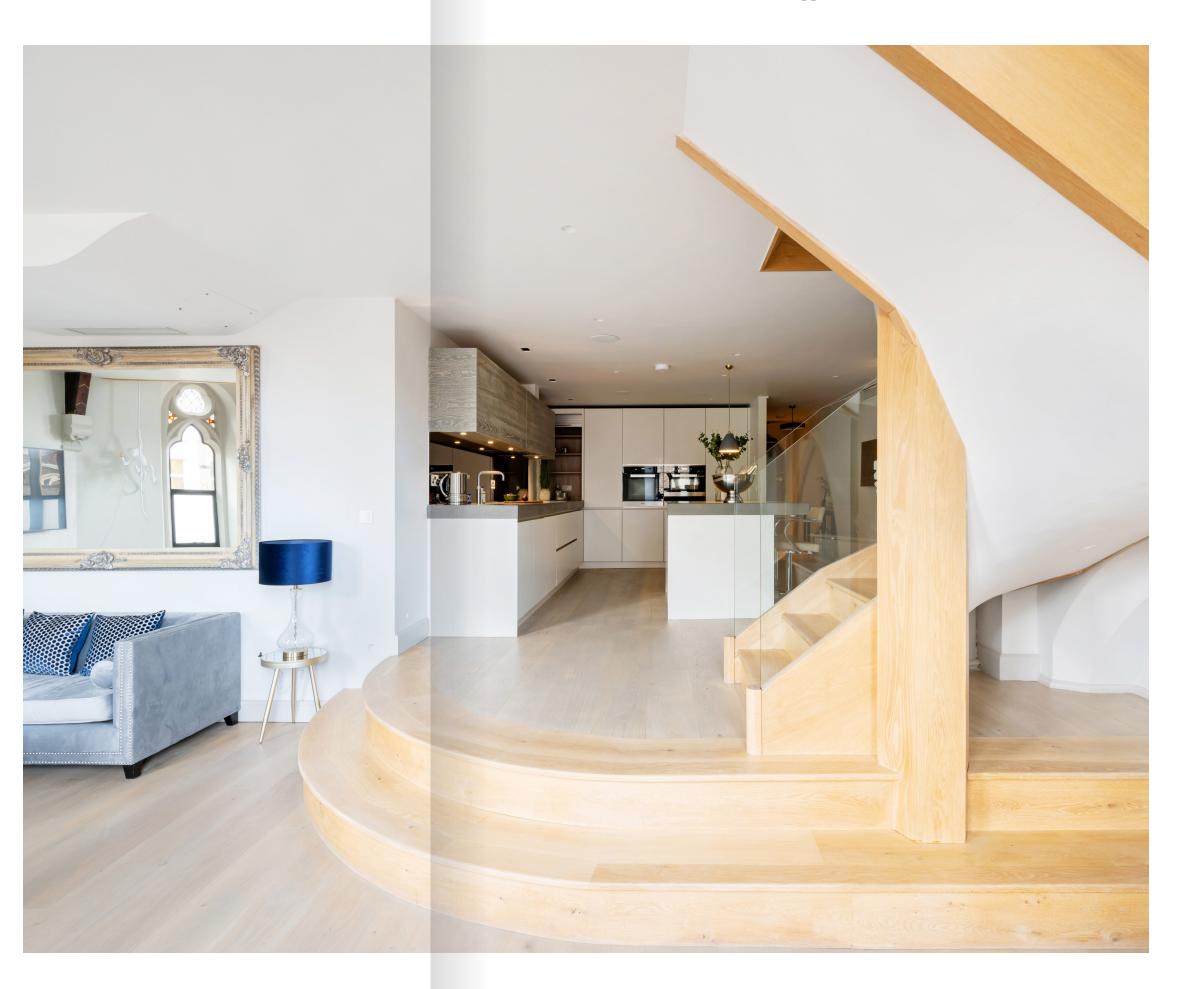

The fabulous dining space is defined by its impressive vaulted ceiling, flooding light into the apartment and creating an awe-inspiring sense of drama.

Sculptural shapes, inspired by the inherent architecture of the original building, elevate The Apse to impressive levels of design excellence.

Encapsulating the essence of a well-designed kitchen equipped with premium quality integrated appliances. Flowing freely into the reception room creating a perfect environment for entertaining.

The mezzanine entertainment space has a concealed cocktail cabinet, TV cabinet with additional storage within the bookcase, along with a secret door to the principal bedroom. This adaptable space is yours to personalise, whether for entertaining, relaxation in the welcoming lounge or productivity in a serene office, tailored to your lifestyle with ease.