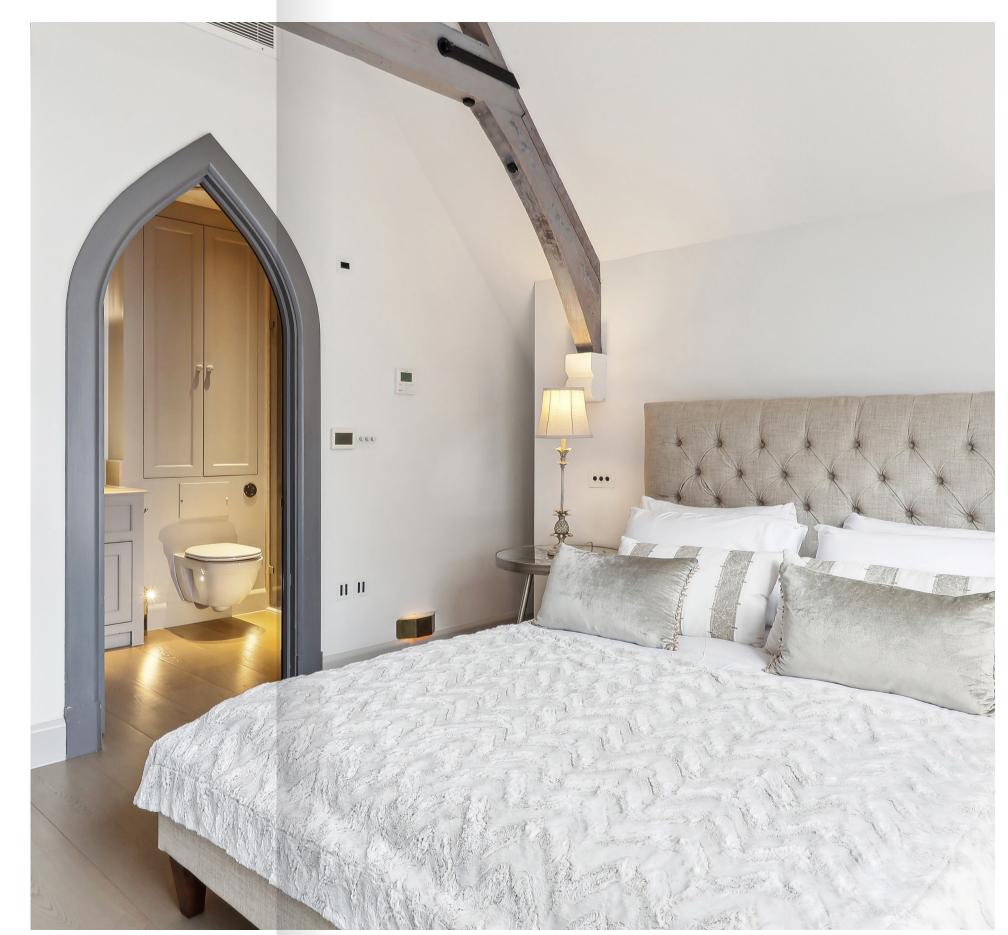

A stunning free-standing copper clad bath is the centrepiece of the principal bedroom, a luxurious, calming retreat in which to melt away the cares of the day.

Bespoke joinery and cabinetry has been expertly fashioned, with ample storage throughout all three bedrooms and the entire apartment, to compliment the craftsmanship and setting of the original architectural detailing.