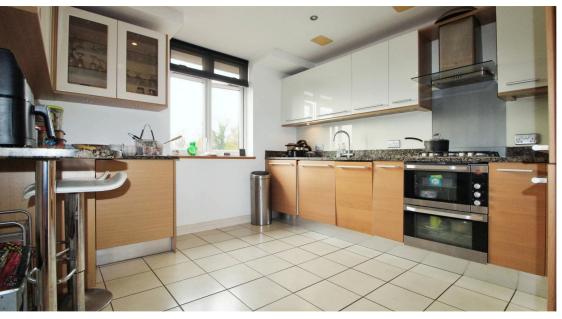

This Property Comprises Of An Entrance Hallway, Large Reception Room With A Dining Area, Separate Large Modern Fitted Kitchen, Two Ensuite Bathrooms / An Additional Guest Cloakroom, Fully Double Glazed, Gas Central Heating, Utility / Storage Cupboards, Lift Access, Communal Gaden, Allocated Secured Gated Parking, Balconies Servicing The Reception As Well As Both Double Bedrooms & Entry Phone System.

This Property Comprises Of An Entrance Hallway, Large Reception Room With A Dining Area, Separate Large Modern Fitted Kitchen, Two Ensuite Bathrooms / An Additional Guest Cloakroom, Fully Double Glazed, Gas Central Heating, Utility /Storage Cupboards, Lift Access, Communal Gaden, Allocated Secured Gated Parking, Balconies Servicing The Reception As Well As Both Double Bedrooms & Entry Phone System.