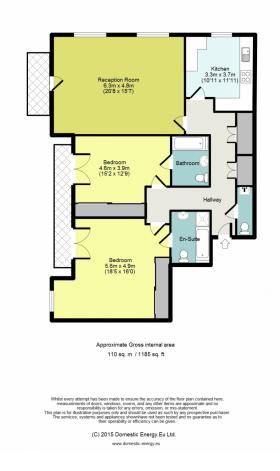

This Property Comprises Of An Entrance Hallway, Large Reception Room With A Dining Area, Separate Large Modern Fitted Kitchen, Two Ensuite Bathrooms / An Additional Guest Cloakroom, Fully Double Glazed, Gas Central Heating, Utility / Storage Cupboards, Lift Access, Communal Gaden, Allocated Secured Gated Parking, Balconies Servicing The Reception As Well As Both Double Bedrooms & Entry Phone System.

This Property Comprises Of An Entrance Hallway, Large Reception Room With A Dining Area, Separate Large Modern Fitted Kitchen, Two Ensuite Bathrooms / An Additional Guest Cloakroom, Fully Double Glazed, Gas Central Heating, Utility /Storage Cupboards, Lift Access, Communal Gaden, Allocated Secured Gated Parking, Balconies Servicing The Reception As Well As Both Double Bedrooms & Entry Phone System.