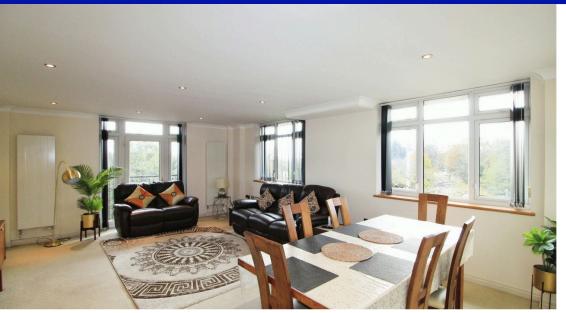

This Property Comprises Of An Entrance Hallway, Large Reception Room With A Dining Area, Separate Large Modern Fitted Kitchen, Two Ensuite Bathrooms / An Additional Guest Cloakroom, Fully Double Glazed, Gas Central Heating, Utility / Storage Cupboards, Lift Access, Communal Gaden, Allocated Secured Gated Parking, Balconies Servicing The Reception As Well As Both Double Bedrooms & Entry Phone System.

This Property Comprises Of An Entrance Hallway, Large Reception Room With A Dining Area, Separate Large Modern Fitted Kitchen, Two Ensuite Bathrooms / An Additional Guest Cloakroom, Fully Double Glazed, Gas Central Heating, Utility /Storage Cupboards, Lift Access, Communal Gaden, Allocated Secured Gated Parking, Balconies Servicing The Reception As Well As Both Double Bedrooms & Entry Phone System.