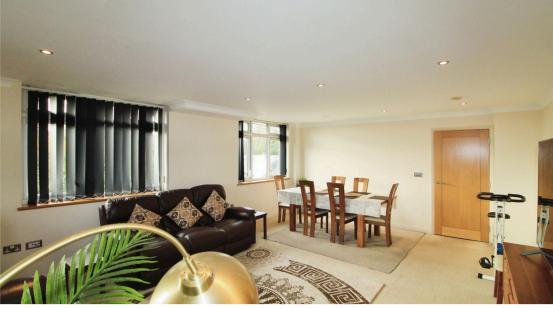

This Property Comprises Of An Entrance Hallway, Large Reception Room With A Dining Area, Separate Large Modern Fitted Kitchen, Two Ensuite Bathrooms / An Additional Guest Cloakroom, Fully Double Glazed, Gas Central Heating, Utility / Storage Cupboards, Lift Access, Communal Gaden, Allocated Secured Gated Parking, Balconies Servicing The Reception As Well As Both Double Bedrooms & Entry Phone System.

This Property Comprises Of An Entrance Hallway, Large Reception Room With A Dining Area, Separate Large Modern Fitted Kitchen, Two Ensuite Bathrooms / An Additional Guest Cloakroom, Fully Double Glazed, Gas Central Heating, Utility /Storage Cupboards, Lift Access, Communal Gaden, Allocated Secured Gated Parking, Balconies Servicing The Reception As Well As Both Double Bedrooms & Entry Phone System.