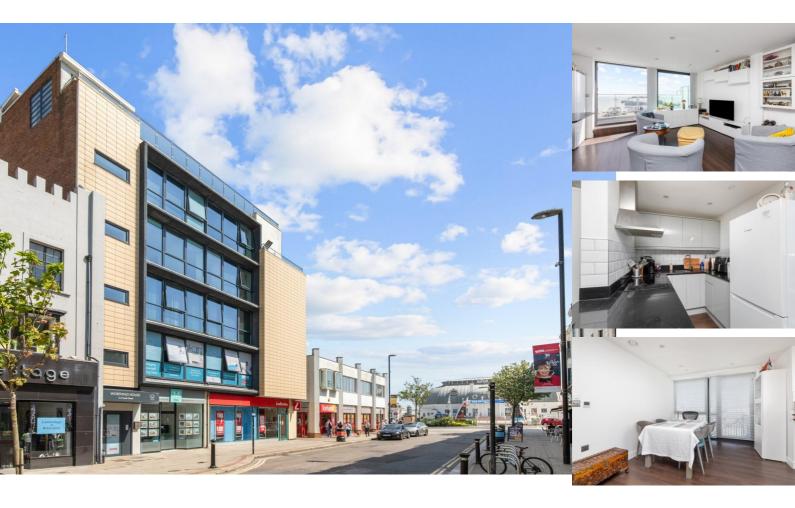

#### **Step Inside**

With picturesque sea views from a wide south-facing balcony, this fourth floor seafront apartment is a fantastic turnkey home. Beautifully lit by an abundance of floor to ceiling glazing with sleek black frames, its design demonstrates a great understanding of light ad space. A resident's lift makes life easy, underfloor heating keeps things cosy underfoot when needed and the central location means you can be dipping your toes in the sea or sipping cocktails at a beachfront restaurant in a matters of minutes.

Step inside and you'll find the rich tones of an engineered wood floor flowing seamlessly from a large entrance hall into a stunning double aspect open plan living space where sliding doors instantly draw you to the sea views and take you out onto the glass framed balcony. Filled with natural light and giving you a bird's eye vista of the pier and town, its impressive proportions create an enviable place to relax, dine and unwind in style. A fully fitted monochrome kitchen area adds to the sociable feel and is well-appointed with the clean line design of handleless cabinetry. Jet black countertops with etched drainer grooves wrap-around to give bar stool seating, an array of integrated appliances includes an oven and hob, and metro tiled splashbacks lend a classic finishing touch.

Sitting peacefully to the rear of the apartment a duo of double bedrooms with fitted wardrobes and plush grey carpeting continue the impeccable design themes. Whilst one looks out across the rooftops from an expanse of floor to ceiling windows, both have exceptional en suites with the indulgent luxury of monsoon showers behind glass screens that effortlessly enhance the sense of light and space. A deep hallway cupboard completes the apartment providing handy storage without encroaching on the floor space or aesthetics.