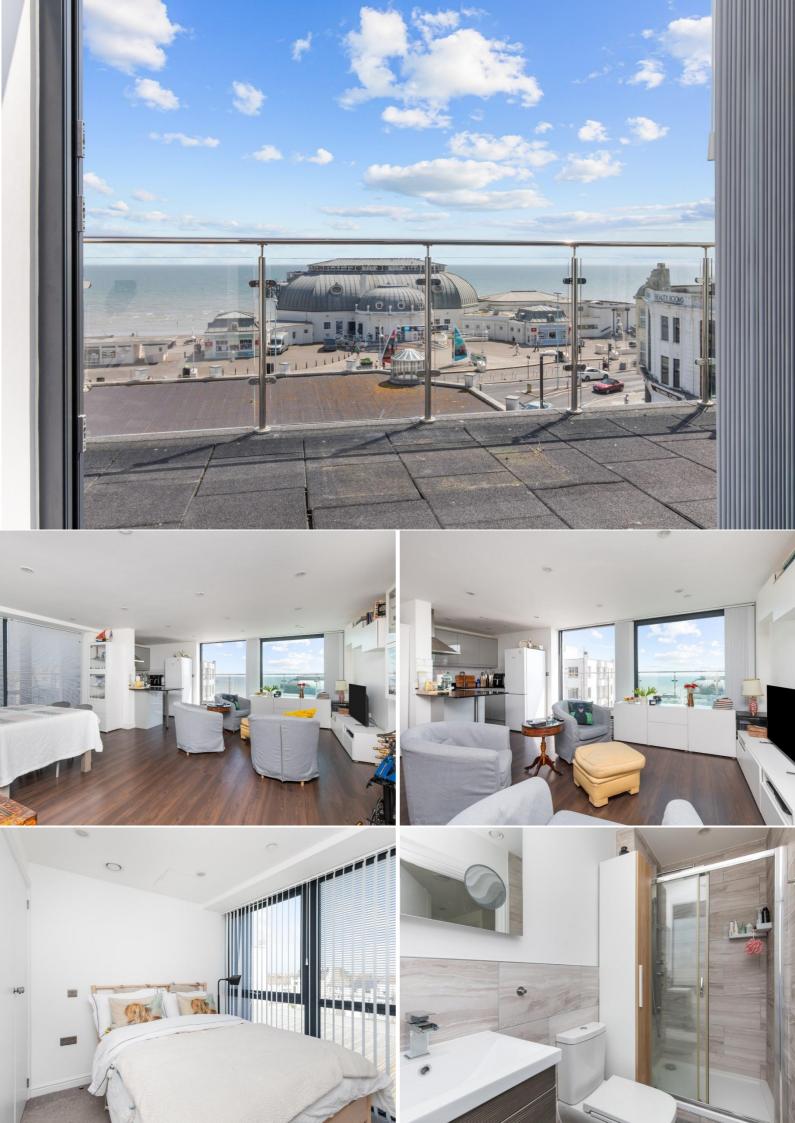

Step inside and you'll find the rich tones of an engineered wood floor flowing seamlessly from a large entrance hall into a stunning double aspect open plan living space where sliding doors instantly draw you to the sea views and take you out onto the glass framed balcony. Filled with natural light and giving you a bird's eye vista of the pier and town, its impressive proportions create an enviable place to relax, dine and unwind in style. A fully fitted monochrome kitchen area adds to the sociable feel and is well-appointed with the clean line design of handleless cabinetry. Jet black countertops with etched drainer grooves wrap-around to give bar stool seating, an array of integrated appliances includes an oven and hob, and metro tiled splashbacks lend a classic finishing touch.

Sitting peacefully to the rear of the apartment a duo of double bedrooms with fitted wardrobes and plush grey carpeting continue the impeccable design themes. Whilst one looks out across the rooftops from an expanse of floor to ceiling windows, both have exceptional en suites with the indulgent luxury of monsoon showers behind glass screens that effortlessly enhance the sense of light and space. A deep hallway cupboard completes the apartment providing handy storage without encroaching on the floor space or aesthetics.

#### **Step Outside**

By opening up the sliding doors of the open plan living space you'll allow a superbly sized south-facing balcony become an easy flowing extension of your seafront home. Glass balustrades ensure the sea views are carried through without interruption and a brilliantly broad tiled floor extends out generating a wealth of space to sit back and soak up the sun and views while you enjoy al fresco diner and drinks with friends.