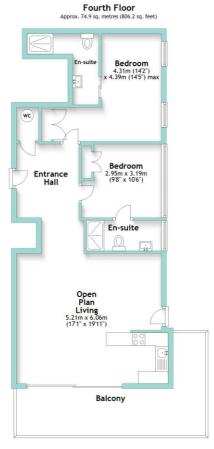

Total area: approx. 74.9 sq. metres (806.2 sq. feet)

Council Tax: Adur & Worthing, Band A

Tenure: Leasehold

Lease: Approximately 119 Years Remaining

Current Service Charge: £2,286.62 Half Yearly

**Current Ground Rent: Peppercorn** 