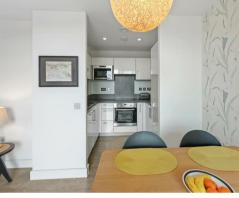

## **Property Summary**

Located on the 11th floor of Da Vinci Torre, this bright and modern one-bedroom apartment offers 539 sq. ft. of well-planned space and a private balcony. The open-plan kitchen/living area features laminate flooring and built-in appliances, while the double bedroom includes fitted storage. A smart three-piece bathroom, concierge service, and excellent transport links via Lewisham Station make this a fantastic home or investment. Chain free and moments from local shops and amenities.