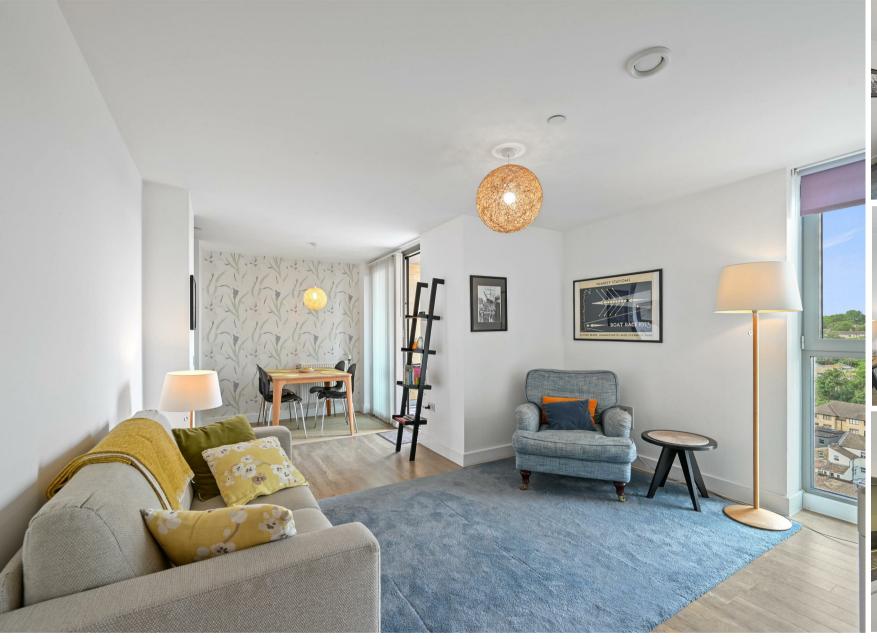

## **Property Summary**

Located on the 11th floor of Da Vinci Torre, this bright and modern one-bedroom apartment offers 539 sq. ft. of well-planned space and a private balcony. The open-plan kitchen/living area features laminate flooring and built-in appliances, while the double bedroom includes fitted storage. A smart three-piece bathroom, concierge service, and excellent transport links via Lewisham Station make this a fantastic home or investment. Chain free and moments from local shops and amenities.