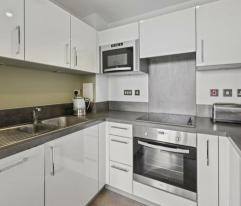

## **Property Summary**

Located on the 11th floor of Da Vinci Torre, this bright and modern one-bedroom apartment offers 539 sq. ft. of well-planned space and a private balcony. The open-plan kitchen/living area features laminate flooring and built-in appliances, while the double bedroom includes fitted storage. A smart three-piece bathroom, concierge service, and excellent transport links via Lewisham Station make this a fantastic home or investment. Chain free and moments from local shops and amenities.