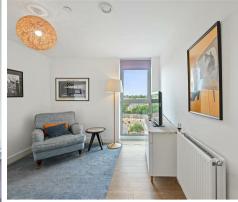

## **Property Summary**

Located on the 11th floor of Da Vinci Torre, this bright and modern one-bedroom apartment offers 539 sq. ft. of well-planned space and a private balcony. The open-plan kitchen/living area features laminate flooring and built-in appliances, while the double bedroom includes fitted storage. A smart three-piece bathroom, concierge service, and excellent transport links via Lewisham Station make this a fantastic home or investment. Chain free and moments from local shops and amenities.