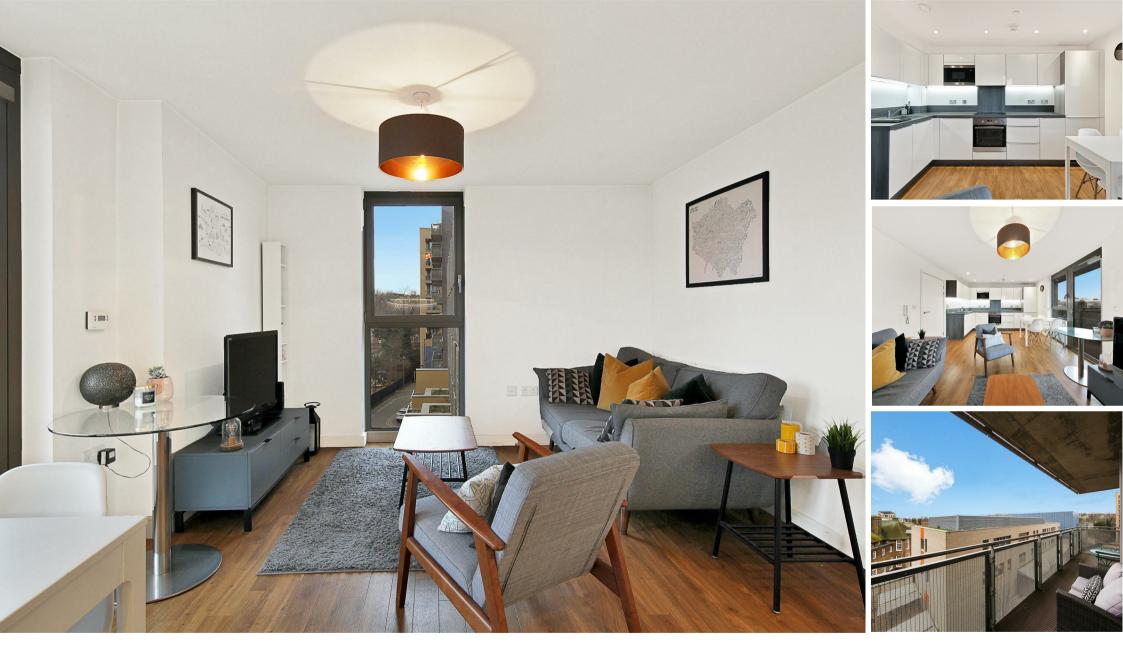

## **Property Summary**

This modern two-bedroom apartment is set in the heart of Lewisham, just 0.2 miles from Lewisham Train and DLR Stations, providing excellent links to Canary Wharf and Central London. Perfect for professionals and investors, it offers a blend of style, convenience, and connectivity.

Located on the fourth floor, the apartment boasts a bright open-plan kitchen and living area, complete with laminate flooring and access to a private balcony, ideal for relaxing or entertaining.