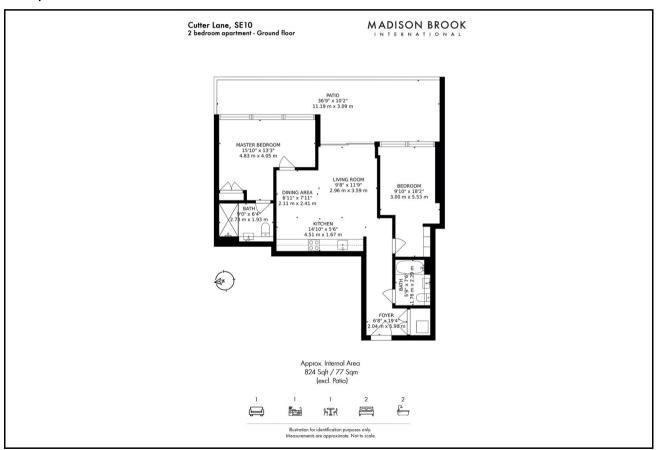

### **Property Summary**

This spacious two-bedroom, two-bathroom apartment is part of the prestigious Upper Riverside Development in North Greenwich. Offering 824 sqft of modern living space, the property includes a private patio overlooking a landscaped courtyard, as well as full access to the Upper Riverside Club, featuring a 20m pool, steam room, spa pool, and two gyms with panoramic views of London.

## Floorplan

These particulars, whilst believed to be accurate are set out as a general outline only for guidance and do not constitute any part of an offer or contract. Intending purchasers should not rely on them as statements of representation of fact, but must satisfy themselves by inspection or otherwise as to their accuracy. No person in this firms employment has the authority to make or give any representation or warranty in respect of the property.