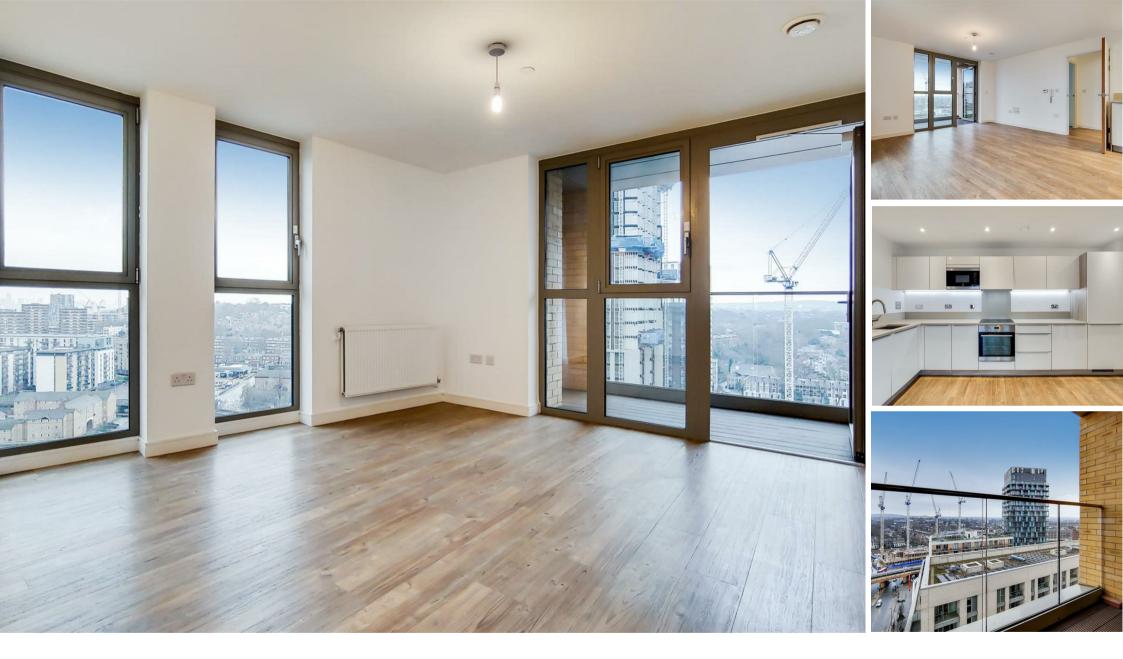

## **Property Summary**

Positioned on the 17th floor of Roma Corte within the popular Renaissance development, this modern two-bedroom apartment offers 698 sq. ft. of bright, well-planned living. The open-plan kitchen/reception room features integrated appliances and access to a private balcony. The principle bedroom includes fitted wardrobes, while the second double bedroom is equally well-sized.

Residents benefit from a 24-hour concierge, communal roof terrace, and proximity to Lewisham Station (DLR & Southeastern), offering swift links to Canary Wharf, London Bridge, and the City.