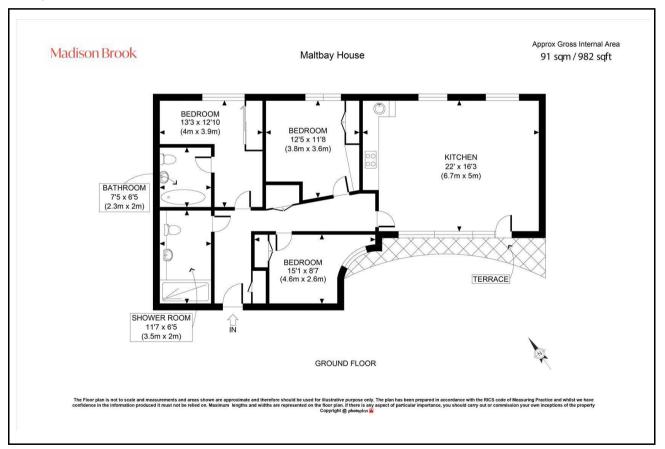

### Floorplan

These particulars, whilst believed to be accurate are set out as a general outline only for guidance and do not constitute any part of an offer or contract. Intending purchasers should not rely on them as statements of representation of fact, but must satisfy themselves by inspection or otherwise as to their accuracy. No person in this firms employment has the authority to make or give any representation or warranty in respect of the property.

### **Property Summary**

This three-bedroom, two-bathroom apartment in Maltbay House offers 982 sq. ft. of space and a private patio, with a modern open-plan kitchen/living room and wooden flooring throughout. The principal bedroom has a built-in wardrobe and en-suite, while the remaining bedrooms also feature fitted storage. A second shower room provides added flexibility.