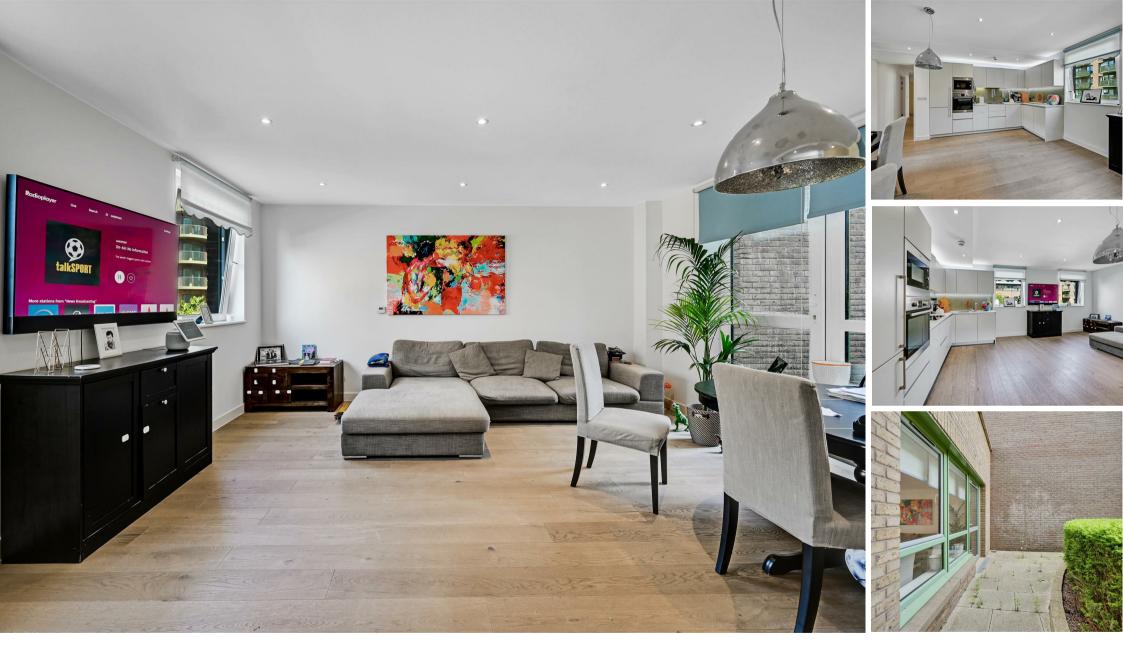

### **Property Summary**

This three-bedroom, two-bathroom apartment in Maltbay House offers 982 sq. ft. of space and a private patio, with a modern open-plan kitchen/living room and wooden flooring throughout. The principal bedroom has a built-in wardrobe and en-suite, while the remaining bedrooms also feature fitted storage. A second shower room provides added flexibility.

Residents enjoy 24-hour concierge, a residents' gym, and proximity to Kidbrooke Station (0.4 miles).