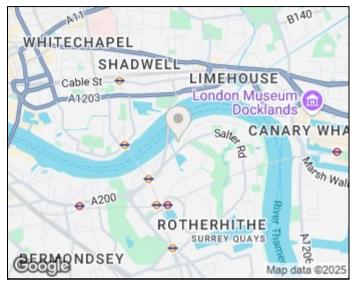

Residents benefit from excellent local amenities and transport links, with Rotherhithe Overground 0.4 miles away and Canada Water Tube Station 0.5 miles from the doorstep.

#### Area Map