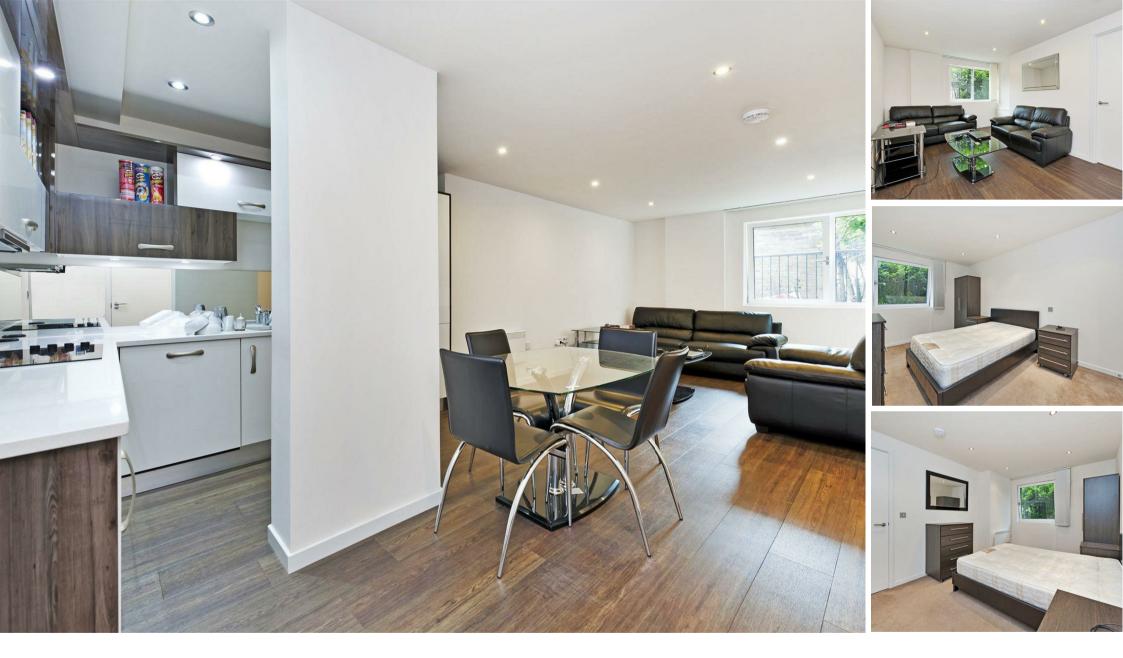

## **Property Summary**

This spacious one-bedroom apartment sits within Pacific Wharf, a gated riverside development just moments from scenic Thames walks. With 506 sq. ft. of space, the home offers a fully furnished interior, open-plan kitchen/reception, and a generously sized bedroom with built-in storage.