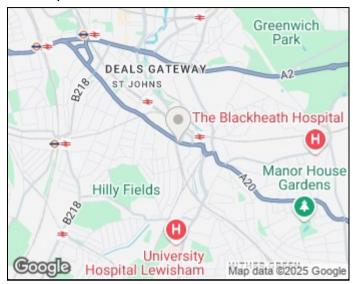

#### Area Map

The home benefits from a bright, practical layout and excellent transport links, with Lewisham Station (DLR and National Rail) just a short walk away, offering direct routes to Canary Wharf, London Bridge, and central London.