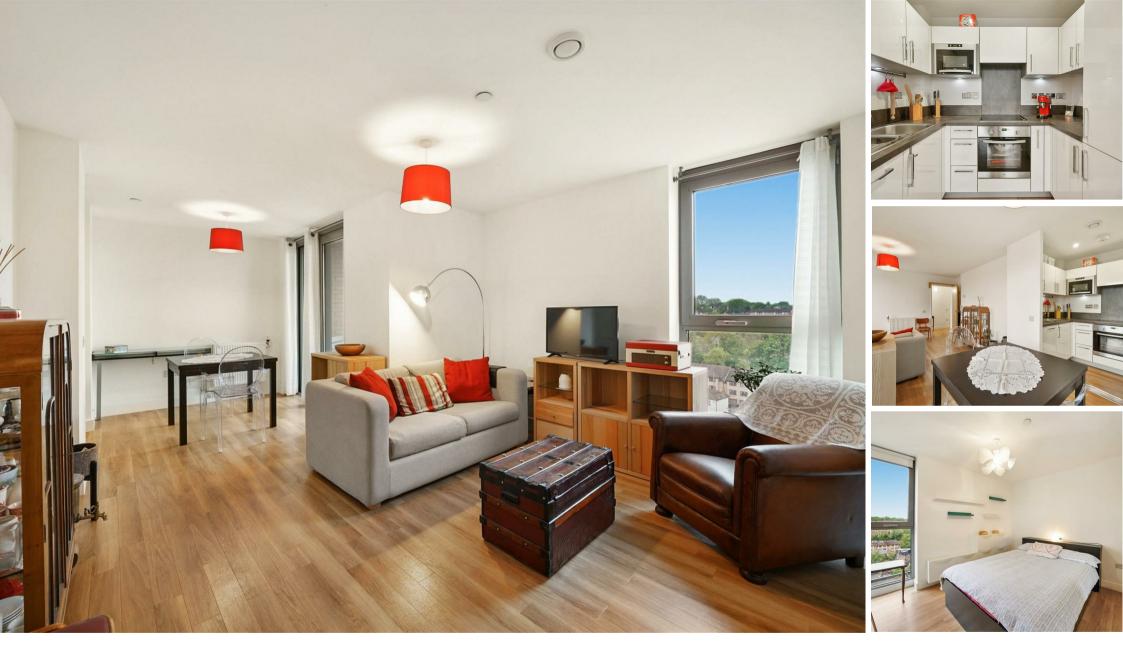

## **Property Summary**

Set on the 10th floor of Da Vinci Torre, this one-bedroom apartment spans 496 sq. ft. and includes a spacious reception room with access to a private balcony, a separate kitchen with integrated appliances, a well-sized bedroom, and a full three-piece bathroom.

The home benefits from a bright, practical layout and excellent transport links, with Lewisham Station (DLR and National Rail) just a short walk away, offering direct routes to Canary Wharf, London Bridge, and central London.