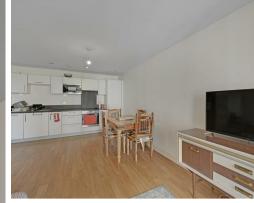

### **Property Summary**

Set on the seventh floor of Sienna Alto, this one-bedroom apartment spans 529 sq. ft. and features a bright openplan kitchen/living area, a private balcony, and a spacious double bedroom with fitted wardrobes.

The modern bathroom and hallway storage add practicality. Offered furnished, the home is ideal for those seeking style and convenience. Residents benefit from a 24-hour concierge, secure entry, and lift access, just 0.2 miles from Lewisham DLR and train station, with shops, leisure, and transport on the doorstep.