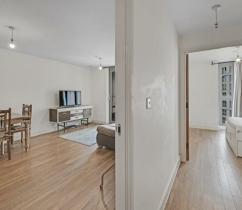

### **Property Summary**

Set on the seventh floor of Sienna Alto, this one-bedroom apartment spans 529 sq. ft. and features a bright openplan kitchen/living area, a private balcony, and a spacious double bedroom with fitted wardrobes.

The modern bathroom and hallway storage add practicality. Offered furnished, the home is ideal for those seeking style and convenience. Residents benefit from a 24-hour concierge, secure entry, and lift access, just 0.2 miles from Lewisham DLR and train station, with shops, leisure, and transport on the doorstep.