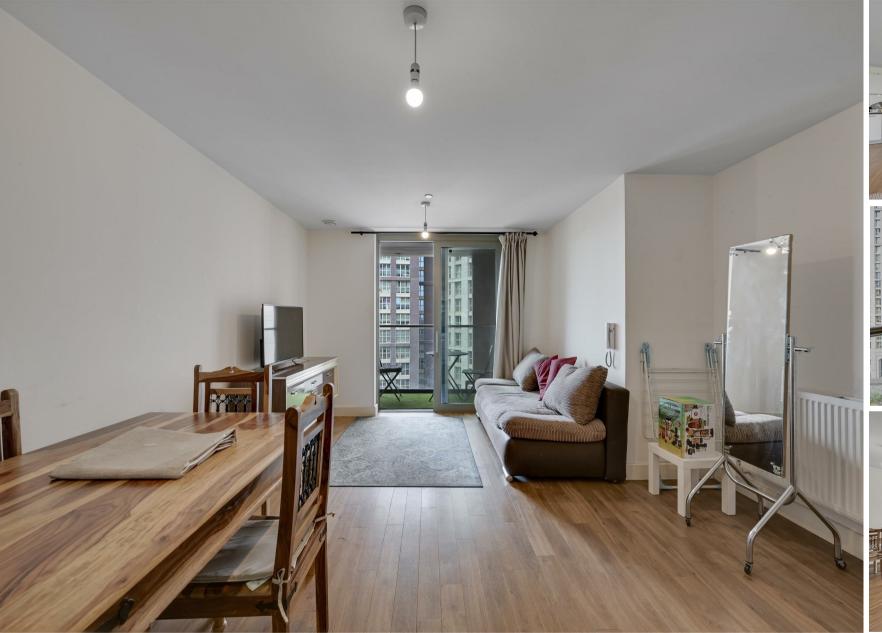

### **Property Summary**

Set on the seventh floor of Sienna Alto, this one-bedroom apartment spans 529 sq. ft. and features a bright openplan kitchen/living area, a private balcony, and a spacious double bedroom with fitted wardrobes.

The modern bathroom and hallway storage add practicality. Offered furnished, the home is ideal for those seeking style and convenience. Residents benefit from a 24-hour concierge, secure entry, and lift access, just 0.2 miles from Lewisham DLR and train station, with shops, leisure, and transport on the doorstep.