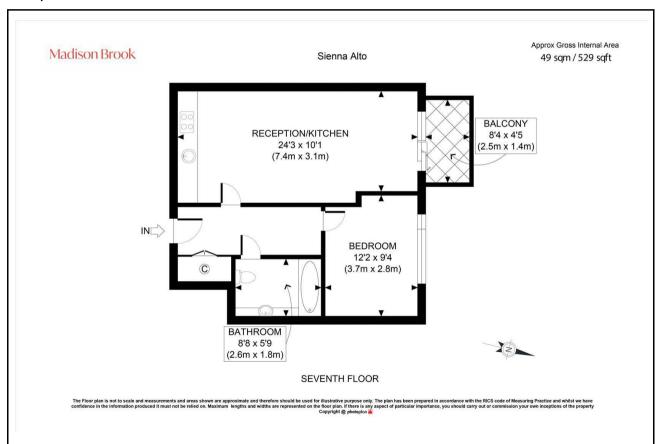

### **Property Summary**

Set on the seventh floor of Sienna Alto, this one-bedroom apartment spans 529 sq. ft. and features a bright openplan kitchen/living area, a private balcony, and a spacious double bedroom with fitted wardrobes.

The modern bathroom and hallway storage add practicality. Offered furnished, the home is ideal for those seeking style and convenience. Residents benefit from a 24-hour concierge, secure entry, and lift access, just 0.2 miles from Lewisham DLR and train station, with shops, leisure, and transport on the doorstep.

#### Floorplan

These particulars, whilst believed to be accurate are set out as a general outline only for guidance and do not constitute any part of an offer or contract. Intending purchasers should not rely on them as statements of representation of fact, but must satisfy themselves by inspection or otherwise as to their accuracy. No person in this firms employment has the authority to make or give any representation or warranty in respect of the property.