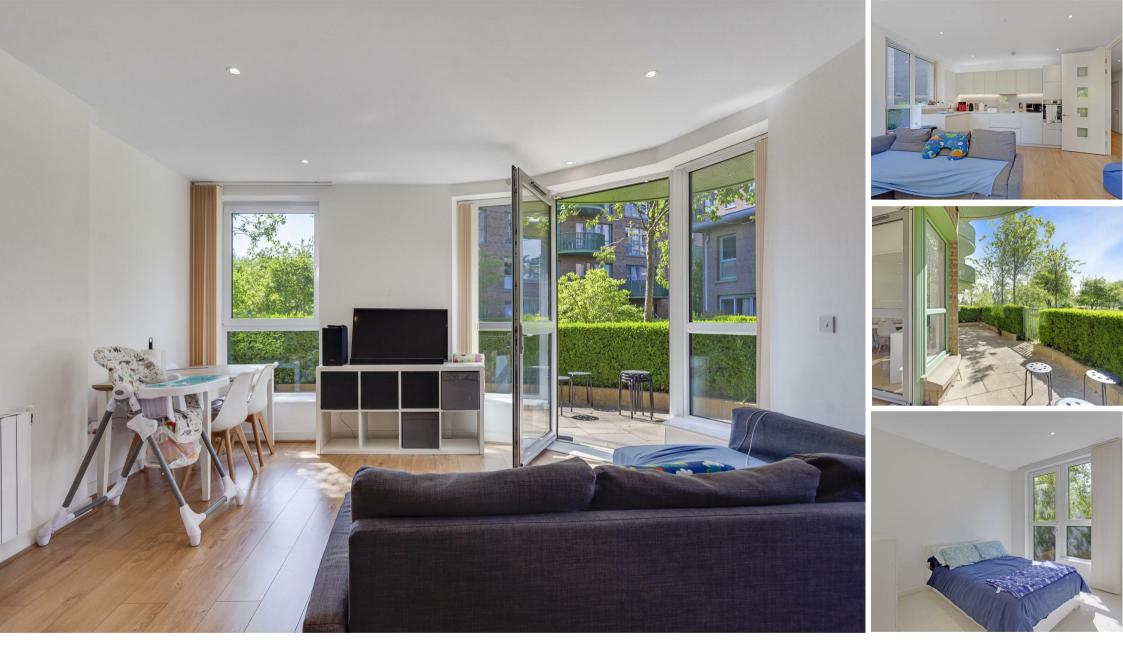

### **Property Summary**

Set on the ground floor of Graystone House, this well-presented two-bedroom, two-bathroom apartment offers approx. 775 sq. ft. of internal space. It features a large open-plan kitchen/living room with curved glazing, two double bedrooms — including a principal with en-suite — a full three-piece bathroom, and a separate utility room.