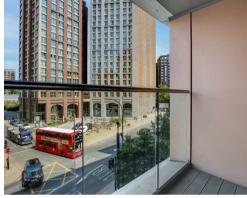

## **Property Summary**

Set at the end of the corridor, this smartly presented second-floor apartment in Venice Corte offers 474 sq. ft. of internal space. This chain-free one-bedroom home features a modern open-plan kitchen/living area with laminate flooring and balcony access, plus a double bedroom with built-in wardrobe and a stylish bathroom with storage.

Residents enjoy a communal terrace and 24-hour concierge. Just 0.2 miles from Lewisham Train and DLR stations, and 0.3 miles from Lewisham Shopping Centre.