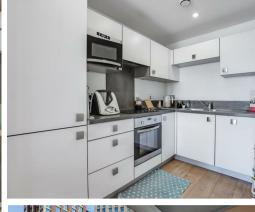

## **Property Summary**

Set at the end of the corridor, this smartly presented second-floor apartment in Venice Corte offers 474 sq. ft. of internal space. This chain-free one-bedroom home features a modern open-plan kitchen/living area with laminate flooring and balcony access, plus a double bedroom with built-in wardrobe and a stylish bathroom with storage.