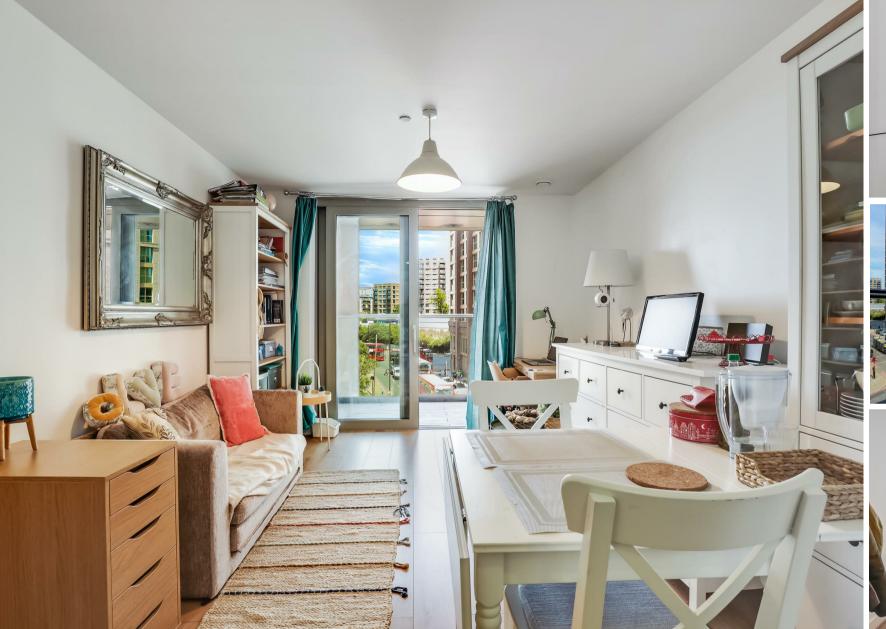

## **Property Summary**

Set at the end of the corridor, this smartly presented second-floor apartment in Venice Corte offers 474 sq. ft. of internal space. This chain-free one-bedroom home features a modern open-plan kitchen/living area with laminate flooring and balcony access, plus a double bedroom with built-in wardrobe and a stylish bathroom with storage.

Residents enjoy a communal terrace and 24-hour concierge. Just 0.2 miles from Lewisham Train and DLR stations, and 0.3 miles from Lewisham Shopping Centre.