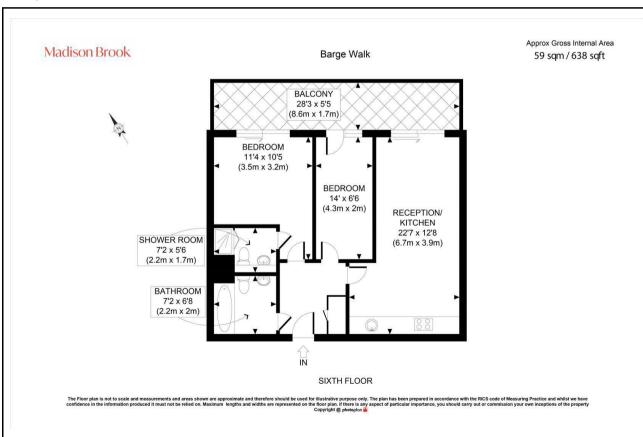

#### **Property Summary**

Located on the sixth floor of City Peninsula, this two-bedroom, two-bathroom apartment offers 638 sq. ft. of well-planned living space and a generous private balcony measuring over 28 ft. in length. The home features a spacious open-plan reception/kitchen, two bedrooms, a main bathroom, and a separate shower room for added convenience. Both bedrooms are positioned towards the rear of the property, while the reception space opens directly onto the balcony, offering an ideal flow between indoor and outdoor areas. The apartment is served by lift access and secure entry.

#### Floorplan

These particulars, whilst believed to be accurate are set out as a general outline only for guidance and do not constitute any part of an offer or contract. Intending purchasers should not rely on them as statements of representation of fact, but must satisfy themselves by inspection or otherwise as to their accuracy. No person in this firms employment has the authority to make or give any representation or warranty in respect of the property.