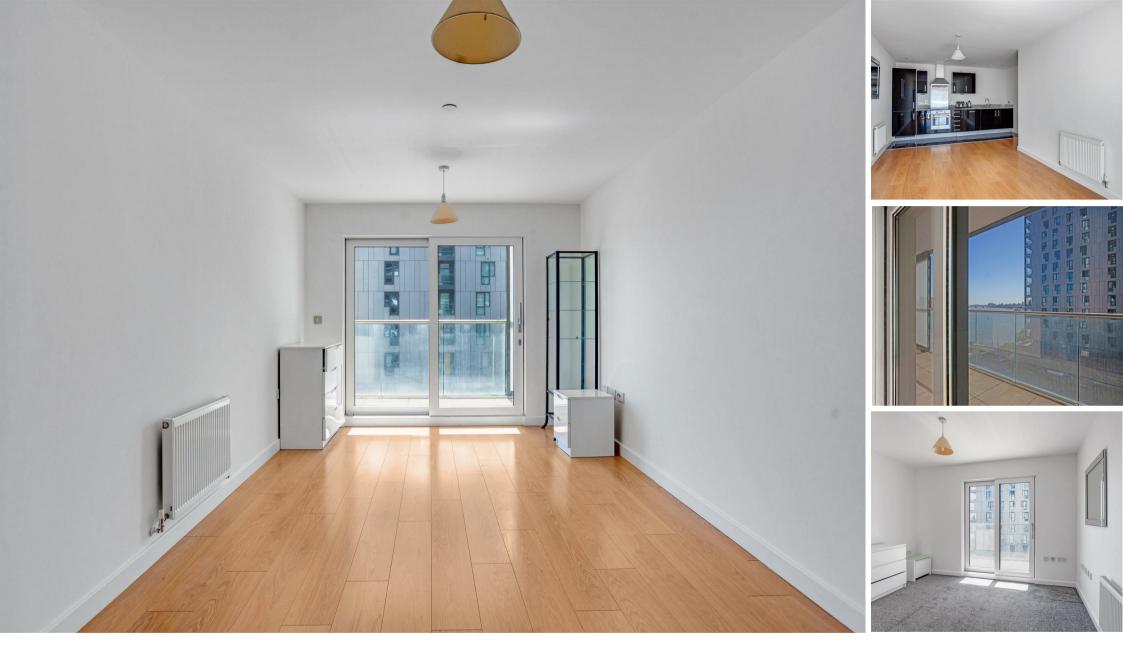

#### **Property Summary**

Located on the sixth floor of City Peninsula, this two-bedroom, two-bathroom apartment offers 638 sq. ft. of well-planned living space and a generous private balcony measuring over 28 ft. in length. The home features a spacious open-plan reception/kitchen, two bedrooms, a main bathroom, and a separate shower room for added convenience. Both bedrooms are positioned towards the rear of the property, while the reception space opens directly onto the balcony, offering an ideal flow between indoor and outdoor areas. The apartment is served by lift access and secure entry.