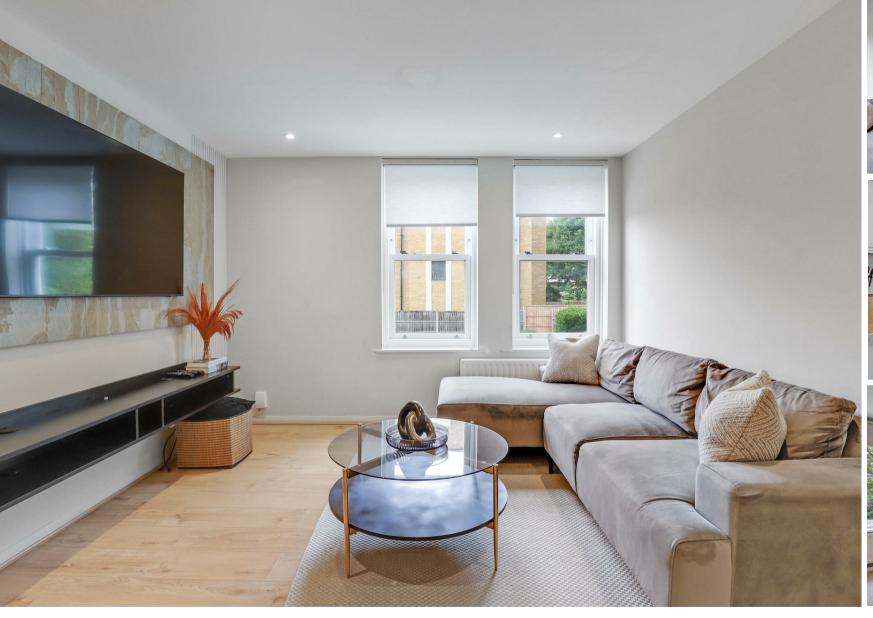

## **Property Summary**

This recently refurbished two-bedroom first-floor apartment offers modern interiors and a quiet setting just moments from Lewisham and Blackheath.

Spanning 645 sq. ft., the property includes a spacious separate kitchen, two carpeted double bedrooms (one with a fitted wardrobe), and a sleek three-piece bathroom. Finished to a high standard, the home also benefits from access to a communal garden and is offered chain-free Ideally positioned 0.5 miles from Blackheath Station and 0.6 miles from Lewisham Station (National Rail & DLR), with 121 years remaining on the lease.