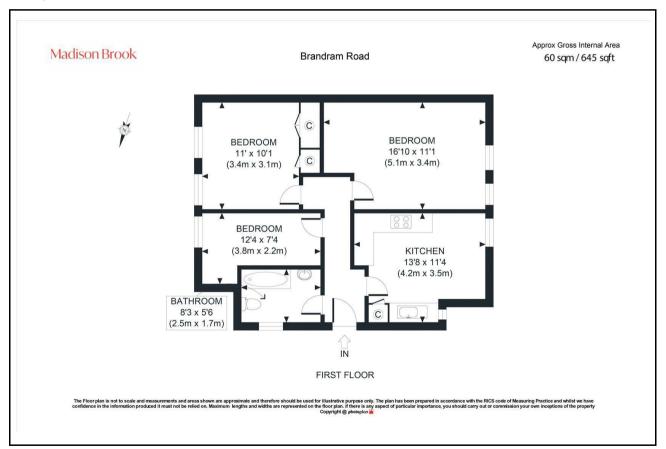

### Floorplan

These particulars, whilst believed to be accurate are set out as a general outline only for guidance and do not constitute any part of an offer or contract. Intending purchasers should not rely on them as statements of representation of fact, but must satisfy themselves by inspection or otherwise as to their accuracy. No person in this firms employment has the authority to make or give any representation or warranty in respect of the property.

## **Property Summary**

This recently refurbished two-bedroom first-floor apartment offers modern interiors and a quiet setting just moments from Lewisham and Blackheath.

Spanning 645 sq. ft., the property includes a spacious separate kitchen, two carpeted double bedrooms (one with a fitted wardrobe), and a sleek three-piece bathroom. Finished to a high standard, the home also benefits from access to a communal garden and is offered chain-free Ideally positioned 0.5 miles from Blackheath Station and 0.6 miles from Lewisham Station (National Rail & DLR), with 121 years remaining on the lease.