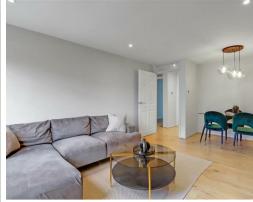

## **Property Summary**

This recently refurbished two-bedroom first-floor apartment offers modern interiors and a quiet setting just moments from Lewisham and Blackheath.

Spanning 645 sq. ft., the property includes a spacious separate kitchen, two carpeted double bedrooms (one with a fitted wardrobe), and a sleek three-piece bathroom. Finished to a high standard, the home also benefits from access to a communal garden and is offered chain-free Ideally positioned 0.5 miles from Blackheath Station and 0.6 miles from Lewisham Station (National Rail & DLR), with 121 years remaining on the lease.