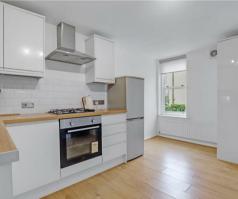

## **Property Summary**

This recently refurbished two-bedroom first-floor apartment offers modern interiors and a quiet setting just moments from Lewisham and Blackheath.

Spanning 645 sq. ft., the property includes a spacious separate kitchen, two carpeted double bedrooms (one with a fitted wardrobe), and a sleek three-piece bathroom. Finished to a high standard, the home also benefits from access to a communal garden and is offered chain-free Ideally positioned 0.5 miles from Blackheath Station and 0.6 miles from Lewisham Station (National Rail & DLR), with 121 years remaining on the lease.