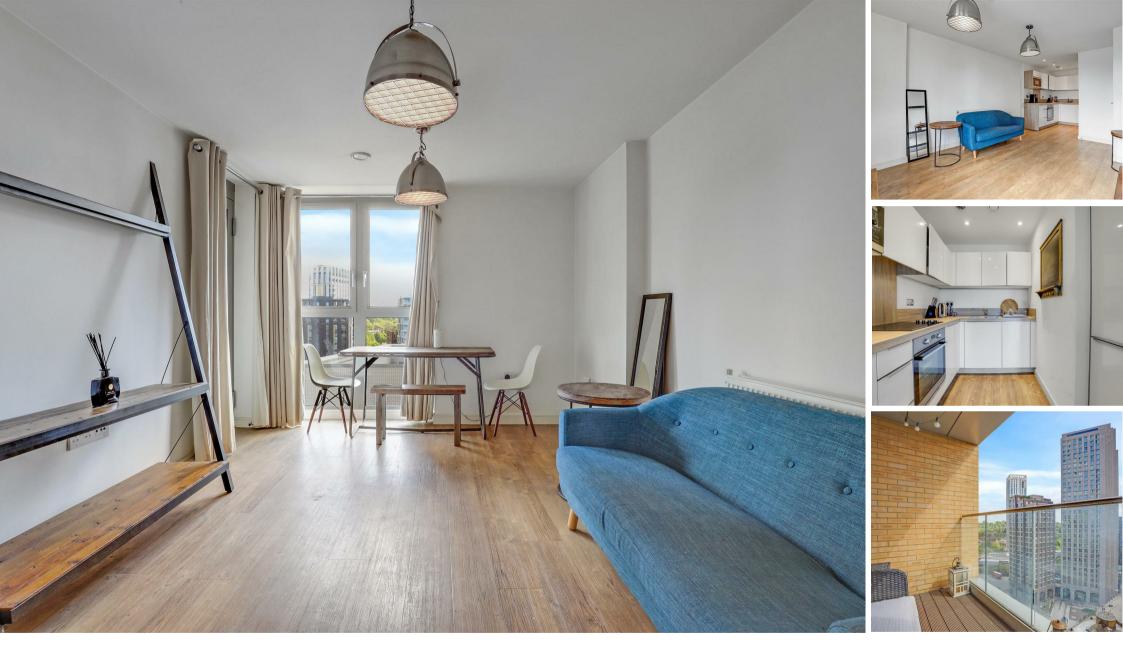

### **Property Summary**

Set on the 15th floor of the popular Renaissance Development, this bright and modern one-bedroom apartment offers 488 sq. ft. of internal space and a private balcony with wide-reaching views. The property features an open-plan kitchen/reception with integrated appliances, a well-proportioned bedroom, and a stylish bathroom. Offered furnished, with 24-hour concierge and access to a communal roof terrace. Located just a 3-minute walk to Lewisham DLR, rail, and bus stations, with journey times including 11 minutes to London Bridge and 16 to Canary Wharf. Local shops, supermarkets, and leisure facilities are all close by.