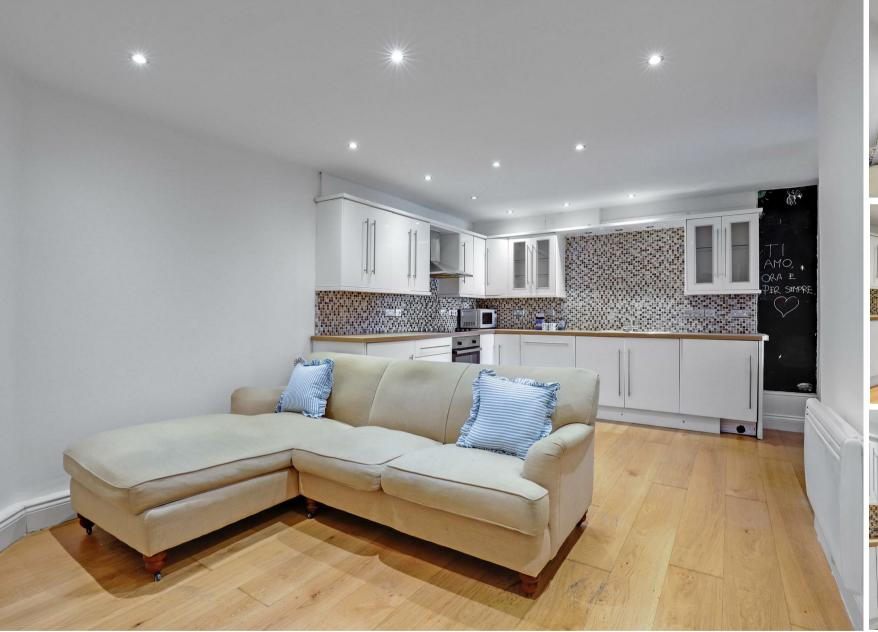

#### **Property Summary**

Set on the ground floor of a smart period conversion, this one-bedroom apartment features a modern open-plan kitchen/living area, wooden floors throughout, and a limestone-finished three-piece bathroom. The bedroom is a well-sized double with carpeted flooring, and residents benefit from access to a communal garden. Offered with no onward chain, the property is an ideal first-time buy or investment.