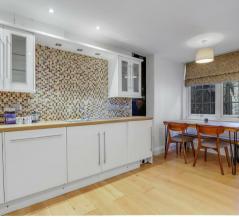

#### **Property Summary**

Set on the ground floor of a smart period conversion, this one-bedroom apartment features a modern open-plan kitchen/living area, wooden floors throughout, and a limestone-finished three-piece bathroom. The bedroom is a well-sized double with carpeted flooring, and residents benefit from access to a communal garden. Offered with no onward chain, the property is an ideal first-time buy or investment.