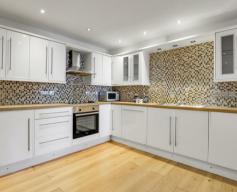

#### **Property Summary**

Set on the ground floor of a smart period conversion, this one-bedroom apartment features a modern open-plan kitchen/living area, wooden floors throughout, and a limestone-finished three-piece bathroom. The bedroom is a well-sized double with carpeted flooring, and residents benefit from access to a communal garden. Offered with no onward chain, the property is an ideal first-time buy or investment.