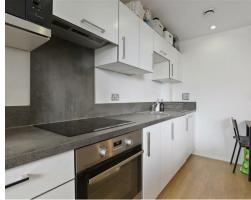

# **Property Summary**

Set on the 11th floor of the sought-after Sienna Alto development, this bright and modern one-bedroom apartment features a spacious open-plan kitchen/living area, a private full-width balcony, and sleek laminate flooring throughout. The kitchen is fully integrated, and the bathroom benefits from contemporary fittings and built-in storage.