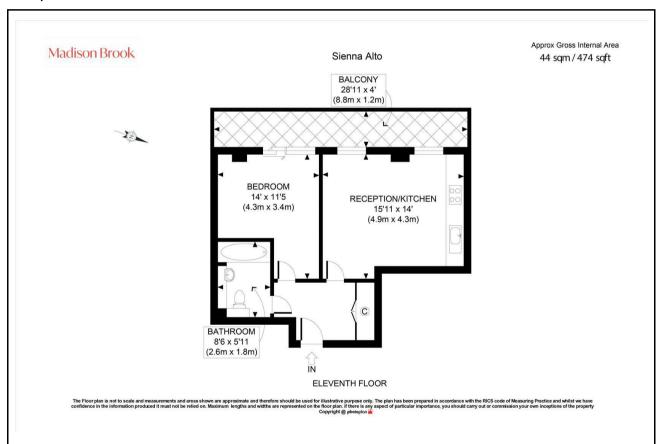

#### Floorplan

These particulars, whilst believed to be accurate are set out as a general outline only for guidance and do not constitute any part of an offer or contract. Intending purchasers should not rely on them as statements of representation of fact, but must satisfy themselves by inspection or otherwise as to their accuracy. No person in this firms employment has the authority to make or give any representation or warranty in respect of the property.

# **Property Summary**

Set on the 11th floor of the sought-after Sienna Alto development, this bright and modern one-bedroom apartment features a spacious open-plan kitchen/living area, a private full-width balcony, and sleek laminate flooring throughout. The kitchen is fully integrated, and the bathroom benefits from contemporary fittings and built-in storage.