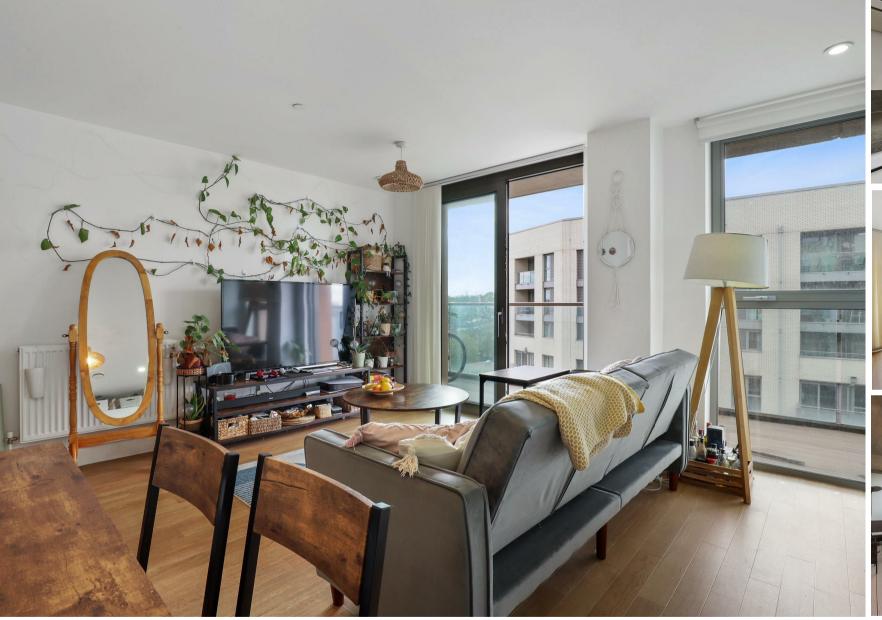

# **Property Summary**

Set on the 11th floor of the sought-after Sienna Alto development, this bright and modern one-bedroom apartment features a spacious open-plan kitchen/living area, a private full-width balcony, and sleek laminate flooring throughout. The kitchen is fully integrated, and the bathroom benefits from contemporary fittings and built-in storage.

The development offers a 24-hour concierge, secure entry, and a prime location just 0.2 miles from Lewisham Station for fast access to Canary Wharf, the City and beyond. With Lewisham Shopping Centre just a short walk away and no onward chain, this apartment is ideal for first-time buyers or investors.