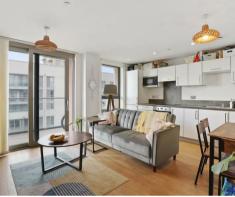

# **Property Summary**

Set on the 11th floor of the sought-after Sienna Alto development, this bright and modern one-bedroom apartment features a spacious open-plan kitchen/living area, a private full-width balcony, and sleek laminate flooring throughout. The kitchen is fully integrated, and the bathroom benefits from contemporary fittings and built-in storage.

The development offers a 24-hour concierge, secure entry, and a prime location just 0.2 miles from Lewisham Station for fast access to Canary Wharf, the City and beyond. With Lewisham Shopping Centre just a short walk away and no onward chain, this apartment is ideal for first-time buyers or investors.