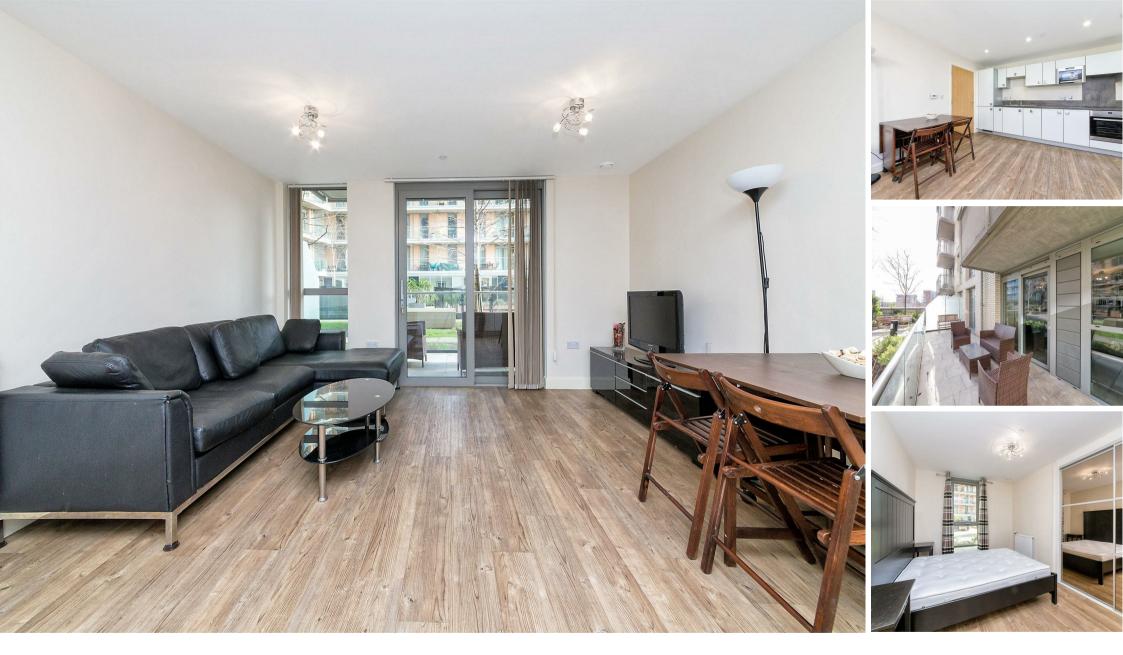

### **Property Summary**

This stylish one-bedroom apartment is located on the second floor of the popular Renaissance Development in Lewisham, South-East London. The apartment features an open-plan living and dining area with a fully integrated kitchen and access to a private terrace overlooking communal gardens.

The property includes a double bedroom, a modern family bathroom, and benefits from a 24-hour concierge service. Only a threeminute walk from Lewisham DLR, train, and bus stations, residents can reach London Bridge in 11 minutes and Canary Wharf in 16 minutes. Nearby amenities include Asda Supermarket, Lewisham Shopping Centre, and Glass Mill Leisure Centre, making this a perfect option for professionals seeking convenience, style, and excellent connections.