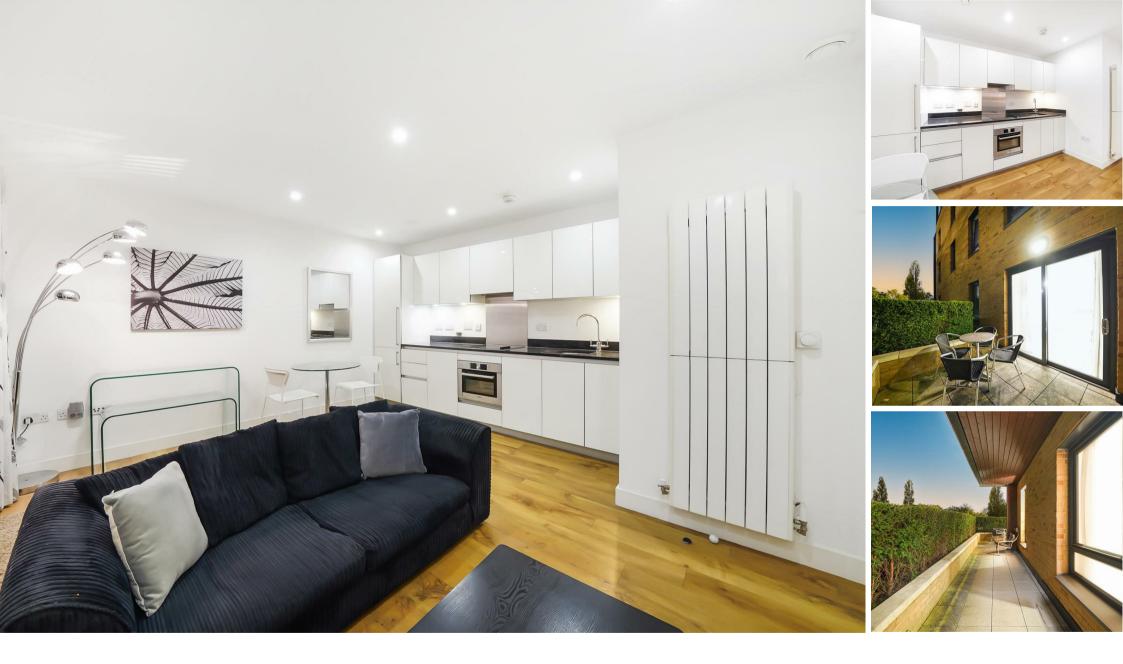

## **Property Summary**

Located in the heart of Kidbrooke Village, this beautifully presented one-bedroom apartment sits on the first floor of Johnson Court and offers 491 sq ft of stylish internal space. The layout features a bright open-plan kitchen and living area with integrated appliances, a spacious double bedroom with fitted wardrobes, a modern bathroom, and two hallway storage cupboards.

Enjoy direct access to a private balcony, as well as gated parking. Residents benefit from a 24-hour concierge, gym facilities, and landscaped communal gardens. Kidbrooke Station is just a 7-minute walk, offering direct routes to London Bridge, Cannon Street, and Victoria.