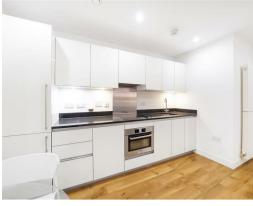

### **Property Summary**

Located in the heart of Kidbrooke Village, this beautifully presented one-bedroom apartment sits on the first floor of Johnson Court and offers 491 sq ft of stylish internal space. The layout features a bright open-plan kitchen and living area with integrated appliances, a spacious double bedroom with fitted wardrobes, a modern bathroom, and two hallway storage cupboards.