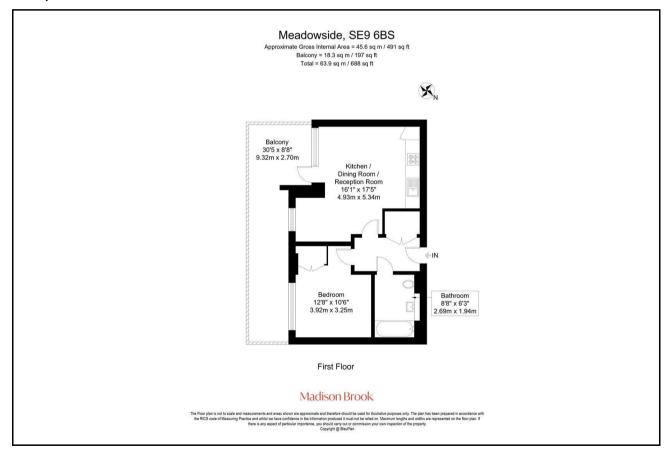

### **Property Summary**

Located in the heart of Kidbrooke Village, this beautifully presented one-bedroom apartment sits on the first floor of Johnson Court and offers 491 sq ft of stylish internal space. The layout features a bright open-plan kitchen and living area with integrated appliances, a spacious double bedroom with fitted wardrobes, a modern bathroom, and two hallway storage cupboards.

#### Floorplan

These particulars, whilst believed to be accurate are set out as a general outline only for guidance and do not constitute any part of an offer or contract. Intending purchasers should not rely on them as statements of representation of fact, but must satisfy themselves by inspection or otherwise as to their accuracy. No person in this firms employment has the authority to make or give any representation or warranty in respect of the property.