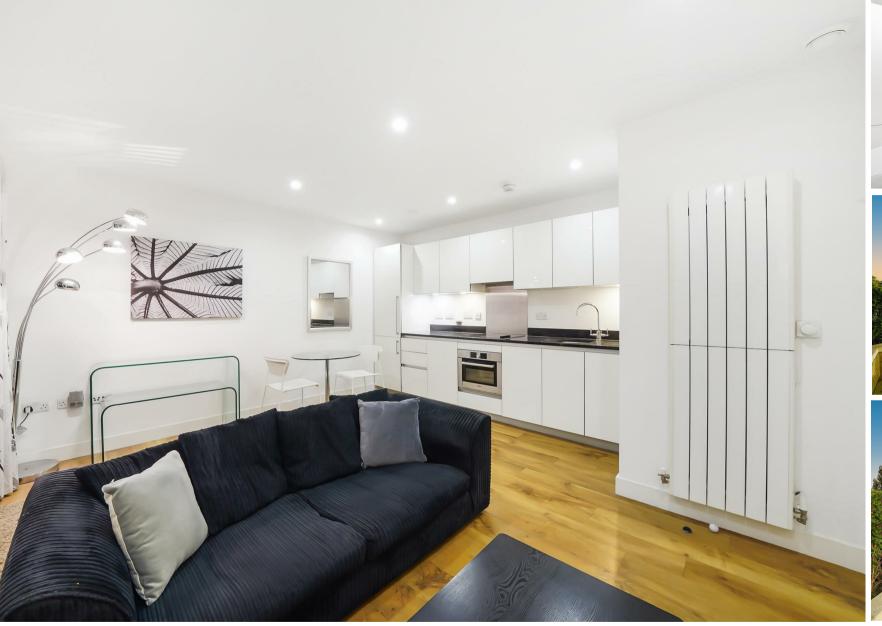

### **Property Summary**

Located in the heart of Kidbrooke Village, this beautifully presented one-bedroom apartment sits on the first floor of Johnson Court and offers 491 sq ft of stylish internal space. The layout features a bright open-plan kitchen and living area with integrated appliances, a spacious double bedroom with fitted wardrobes, a modern bathroom, and two hallway storage cupboards.

Enjoy direct access to a private balcony, as well as gated parking. Residents benefit from a 24-hour concierge, gym facilities, and landscaped communal gardens. Kidbrooke Station is just a 7-minute walk, offering direct routes to London Bridge, Cannon Street, and Victoria.