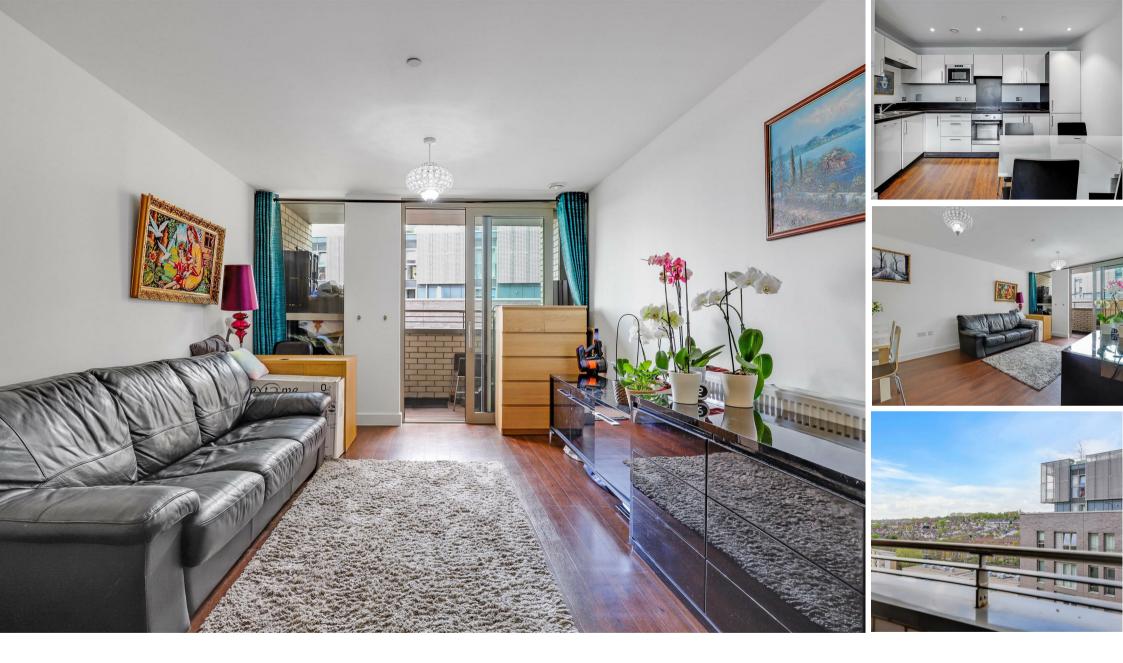

### **Property Summary**

A stylish two-bedroom, two-bathroom apartment set on the 10th floor of the sought-after Venice Corte development in Lewisham. Offering 756 sq. ft. of internal space, the property features a bright open-plan kitchen/reception with floor-to-ceiling windows, private balcony, two double bedrooms with built-in wardrobes, and two modern bathrooms (including an en-suite). Laminate flooring runs throughout, enhancing the contemporary feel.

Residents benefit from a 24-hour concierge and access to communal gardens. Just 0.2 miles from Lewisham Station (DLR & National Rail), with easy access to Greenwich Park and Blackheath Village. Leasehold with 112 years remaining. Offered chain free.