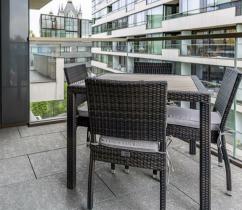

### **Property Summary**

Located in the iconic One Tower Bridge development, this luxury one-bedroom apartment is set on the fifth floor of Balmoral House and offered chain-free. The property features an open-plan living space with a fully fitted Miele kitchen, including a wine cooler and coffee machine. The principal bedroom benefits from built-in wardrobes and a private balcony overlooking communal gardens. Additional features include underfloor heating, comfort cooling, and a marble-finished bathroom.