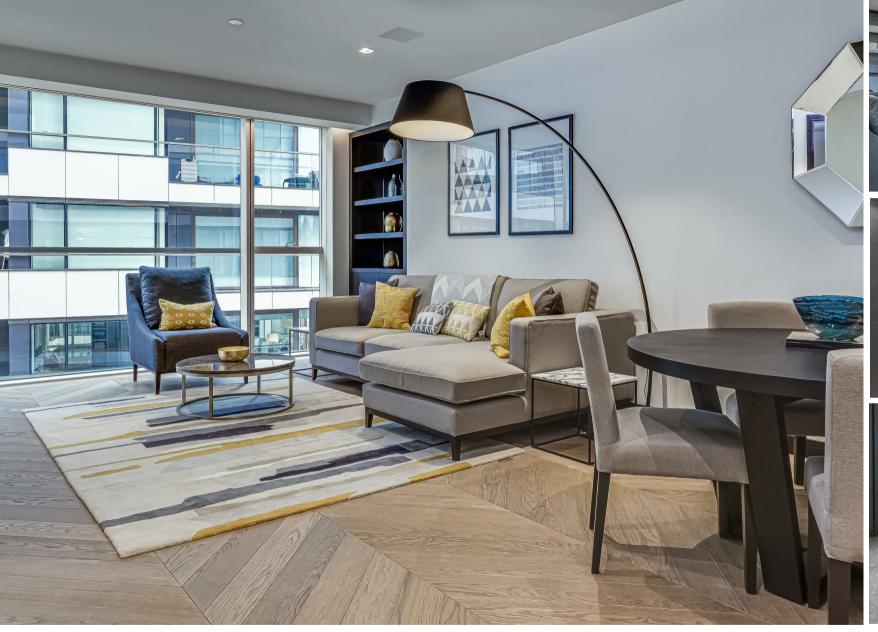

### **Property Summary**

Located in the iconic One Tower Bridge development, this luxury one-bedroom apartment is set on the fifth floor of Balmoral House and offered chain-free. The property features an open-plan living space with a fully fitted Miele kitchen, including a wine cooler and coffee machine. The principal bedroom benefits from built-in wardrobes and a private balcony overlooking communal gardens. Additional features include underfloor heating, comfort cooling, and a marble-finished bathroom.

Residents enjoy exclusive access to a 24-hour concierge, gym, spa, pool, business lounge, and virtual golf. Only 0.3 miles from London Bridge Station, this is a premium city home with 986 years remaining on the lease.