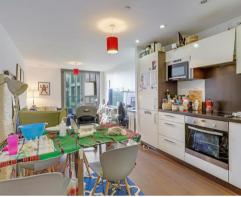

### **Property Summary**

A superb two-bedroom, two-bathroom apartment in the popular Renaissance Development, Lewisham. Positioned on the fifth floor, this 701 sq. ft. flat offers a bright open-plan living area with a private south-facing balcony, fully integrated kitchen, principal bedroom with en-suite, a second double bedroom, and a family bathroom.