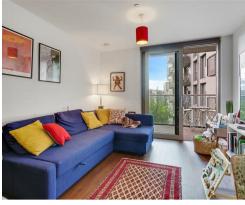

### **Property Summary**

A superb two-bedroom, two-bathroom apartment in the popular Renaissance Development, Lewisham. Positioned on the fifth floor, this 701 sq. ft. flat offers a bright open-plan living area with a private south-facing balcony, fully integrated kitchen, principal bedroom with en-suite, a second double bedroom, and a family bathroom.