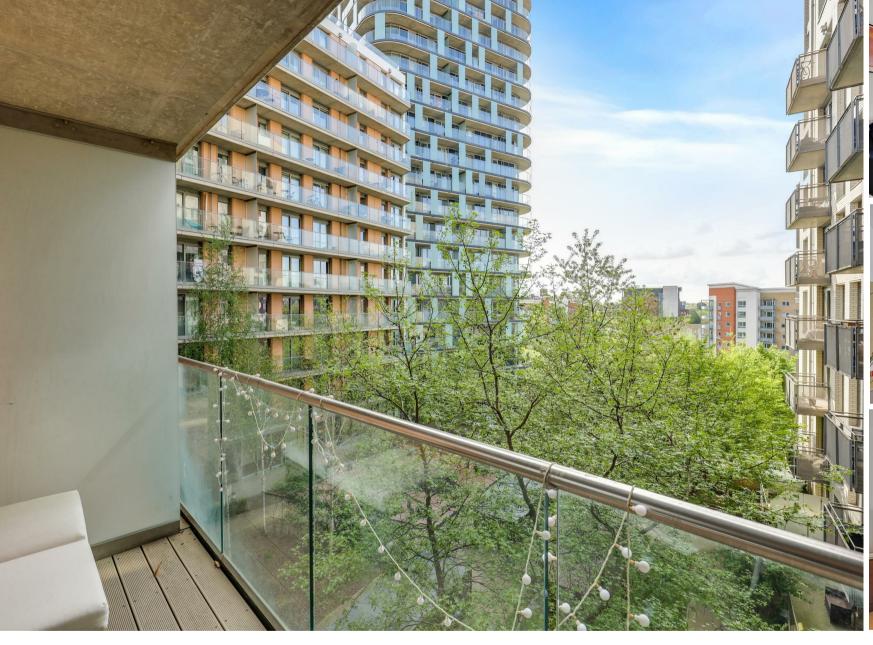

### **Property Summary**

A superb two-bedroom, two-bathroom apartment in the popular Renaissance Development, Lewisham. Positioned on the fifth floor, this 701 sq. ft. flat offers a bright open-plan living area with a private south-facing balcony, fully integrated kitchen, principal bedroom with en-suite, a second double bedroom, and a family bathroom.

Residents benefit from a 24-hour concierge service and excellent transport links via Lewisham DLR and train stations, just a three-minute walk away.