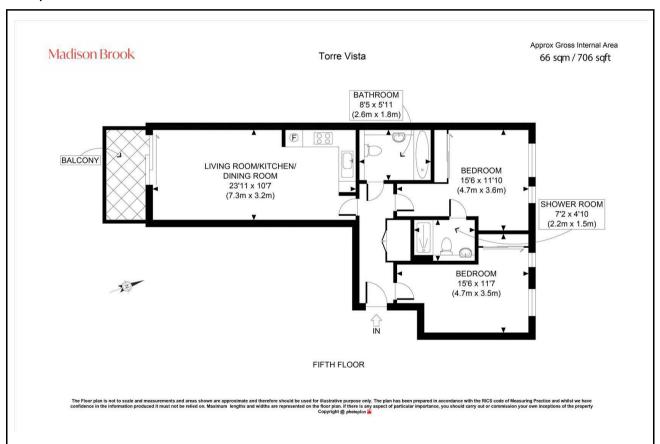

#### Floorplan

These particulars, whilst believed to be accurate are set out as a general outline only for guidance and do not constitute any part of an offer or contract. Intending purchasers should not rely on them as statements of representation of fact, but must satisfy themselves by inspection or otherwise as to their accuracy. No person in this firms employment has the authority to make or give any representation or warranty in respect of the property.

### **Property Summary**

A superb two-bedroom, two-bathroom apartment in the popular Renaissance Development, Lewisham. Positioned on the fifth floor, this 701 sq. ft. flat offers a bright open-plan living area with a private south-facing balcony, fully integrated kitchen, principal bedroom with en-suite, a second double bedroom, and a family bathroom.