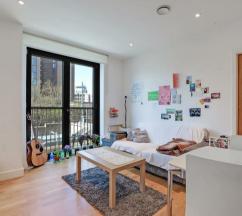

#### **Property Summary**

Located just 0.1 miles from Lewisham Station and DLR, this stylish one-bedroom apartment in River Mill One offers contemporary living in a prime SE13 location. Positioned on the first floor, the property features an open-plan kitchen/living area with integrated appliances, wood flooring, and excellent natural light. The double bedroom includes a Juliet balcony and built-in wardrobe, while the modern bathroom is finished to a high standard with built-in storage.