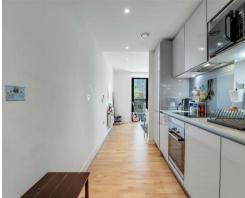

#### **Property Summary**

Located just 0.1 miles from Lewisham Station and DLR, this stylish one-bedroom apartment in River Mill One offers contemporary living in a prime SE13 location. Positioned on the first floor, the property features an open-plan kitchen/living area with integrated appliances, wood flooring, and excellent natural light. The double bedroom includes a Juliet balcony and built-in wardrobe, while the modern bathroom is finished to a high standard with built-in storage.