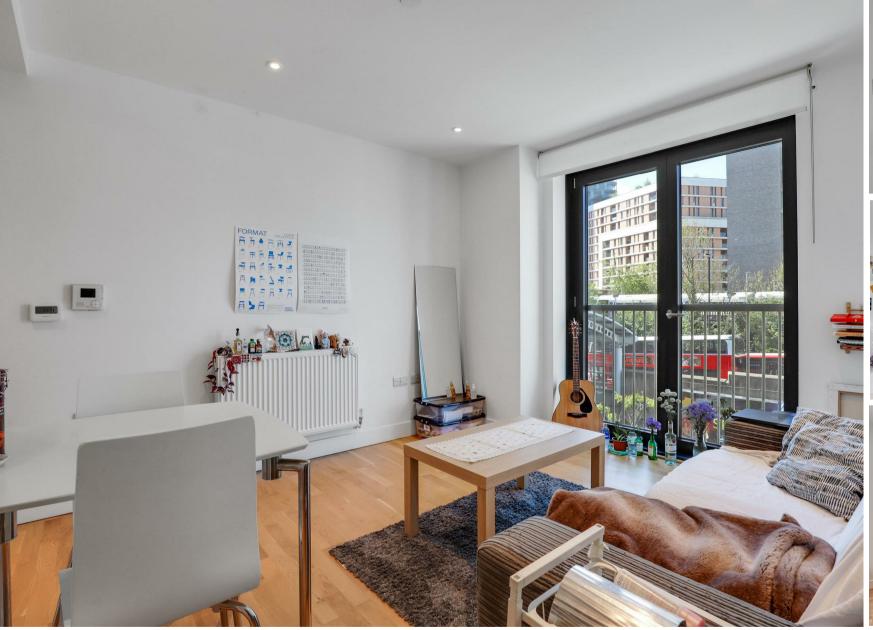

#### **Property Summary**

Located just 0.1 miles from Lewisham Station and DLR, this stylish one-bedroom apartment in River Mill One offers contemporary living in a prime SE13 location. Positioned on the first floor, the property features an open-plan kitchen/living area with integrated appliances, wood flooring, and excellent natural light. The double bedroom includes a Juliet balcony and built-in wardrobe, while the modern bathroom is finished to a high standard with built-in storage.