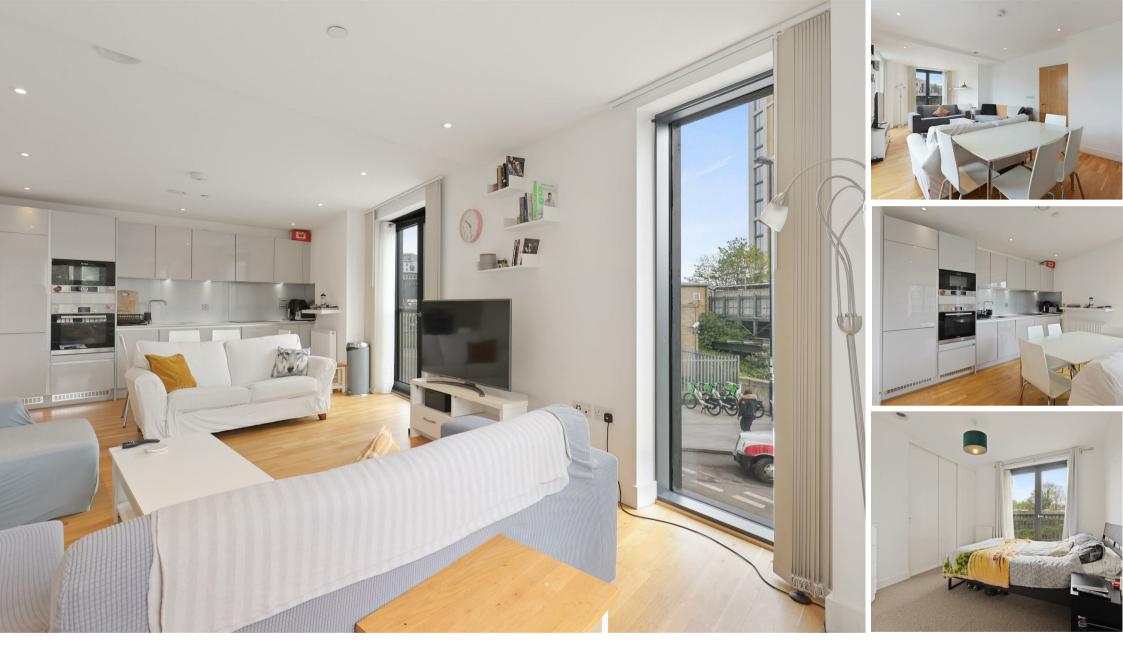

#### **Property Summary**

Set on the first floor of a well-maintained modern development, this larger one-bedroom apartment at 11 River Mill One is light-filled, dual aspect, and perfectly located just 0.1 miles from Lewisham's DLR and train stations. The spacious open-plan kitchen/living room features wooden flooring, integrated appliances, and generous windows. The double bedroom includes soft carpeting and a built-in wardrobe, while the stylish bathroom is fully tiled and includes practical storage.

With 239 years remaining on the lease, no onward chain, and access to a communal roof terrace, this property presents an excellent opportunity for first-time buyers or investors in a central SE13 location.