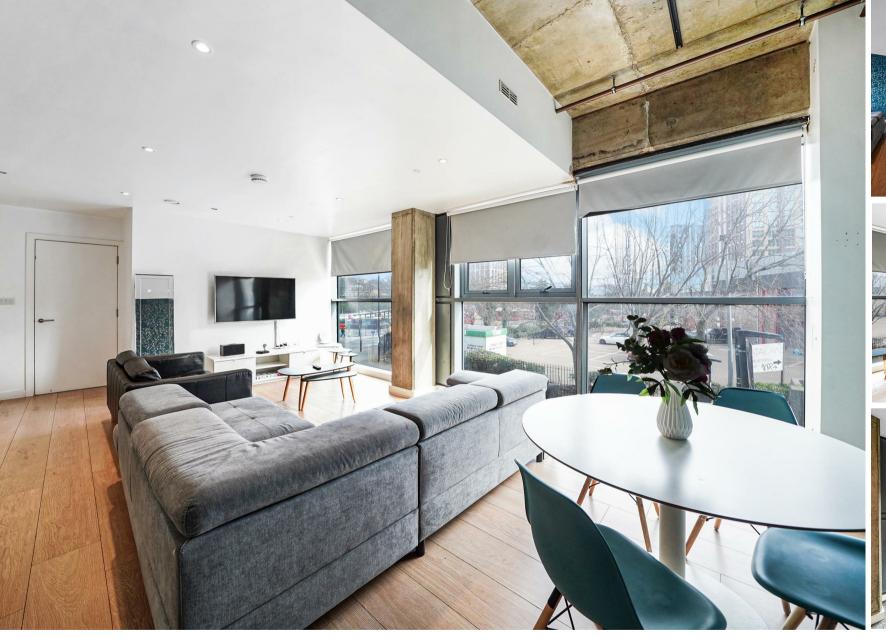

## **Property Summary**

This stylish two-bedroom apartment in the heart of Lewisham offers 788 sq ft of contemporary living space. Located on the mezzanine level of Swanton Court, the property features a bright open-plan kitchen/living area, two spacious double bedrooms, an en-suite shower room, a modern bathroom, and an additional W/C.