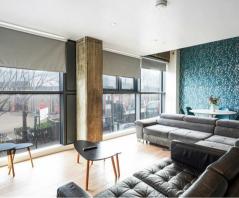

## **Property Summary**

This stylish two-bedroom apartment in the heart of Lewisham offers 788 sq ft of contemporary living space. Located on the mezzanine level of Swanton Court, the property features a bright open-plan kitchen/living area, two spacious double bedrooms, an en-suite shower room, a modern bathroom, and an additional W/C.