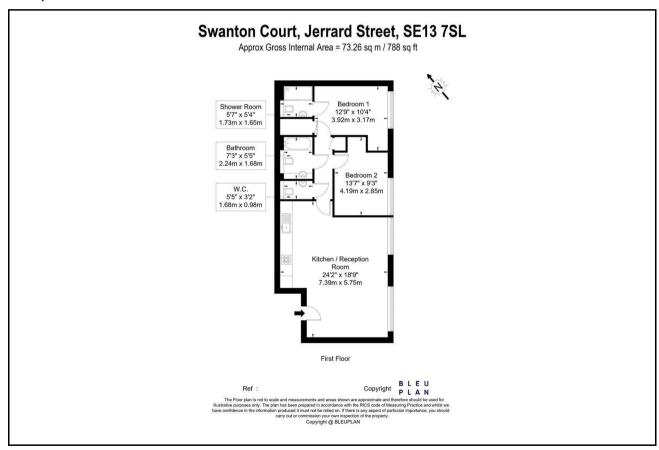

## **Property Summary**

This stylish two-bedroom apartment in the heart of Lewisham offers 788 sq ft of contemporary living space. Located on the mezzanine level of Swanton Court, the property features a bright open-plan kitchen/living area, two spacious double bedrooms, an en-suite shower room, a modern bathroom, and an additional W/C.

#### Floorplan

These particulars, whilst believed to be accurate are set out as a general outline only for guidance and do not constitute any part of an offer or contract. Intending purchasers should not rely on them as statements of representation of fact, but must satisfy themselves by inspection or otherwise as to their accuracy. No person in this firms employment has the authority to make or give any representation or warranty in respect of the property.