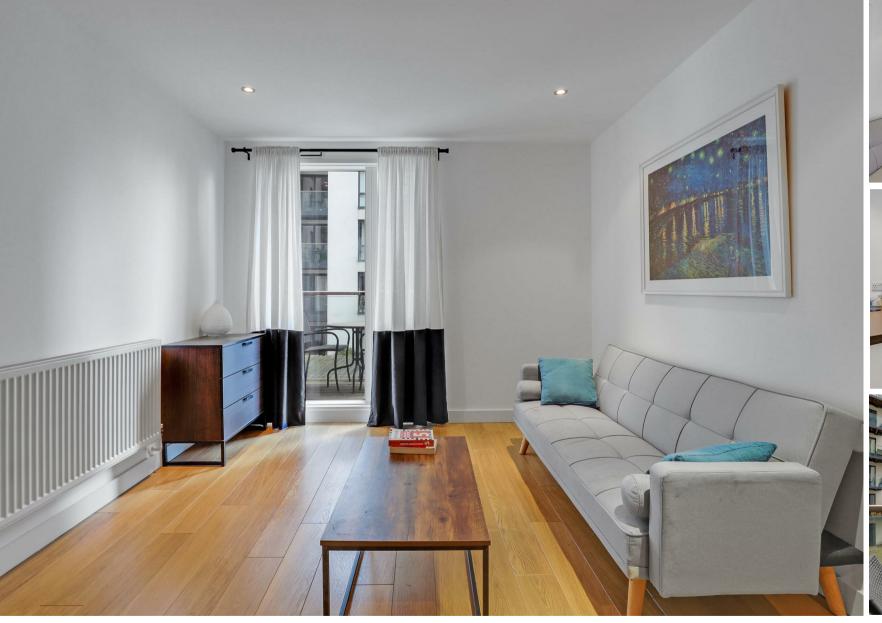

### **Property Summary**

A smart and well-located one-bedroom apartment on the first floor of the Baquba Building, Lewisham. This bright home features a spacious open-plan living area, modern kitchen, and private balcony, with wooden flooring throughout the living space and carpet in the bedroom.

The double bedroom has a built-in wardrobe, and the stylish three-piece bathroom includes built-in storage. Residents benefit from a 24-hour concierge, residents' gym, and long lease of 984 years. Just 0.3 miles from Lewisham Station.