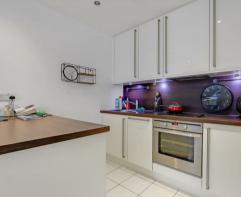

### **Property Summary**

A smart and well-located one-bedroom apartment on the first floor of the Baquba Building, Lewisham. This bright home features a spacious open-plan living area, modern kitchen, and private balcony, with wooden flooring throughout the living space and carpet in the bedroom.