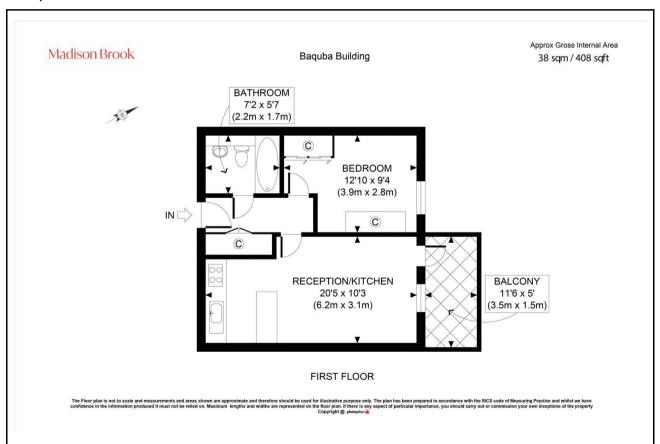

#### Floorplan

These particulars, whilst believed to be accurate are set out as a general outline only for guidance and do not constitute any part of an offer or contract. Intending purchasers should not rely on them as statements of representation of fact, but must satisfy themselves by inspection or otherwise as to their accuracy. No person in this firms employment has the authority to make or give any representation or warranty in respect of the property.

### **Property Summary**

A smart and well-located one-bedroom apartment on the first floor of the Baquba Building, Lewisham. This bright home features a spacious open-plan living area, modern kitchen, and private balcony, with wooden flooring throughout the living space and carpet in the bedroom.

The double bedroom has a built-in wardrobe, and the stylish three-piece bathroom includes built-in storage. Residents benefit from a 24-hour concierge, residents' gym, and long lease of 984 years. Just 0.3 miles from Lewisham Station.