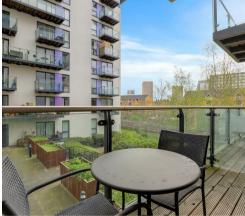

### **Property Summary**

A smart and well-located one-bedroom apartment on the first floor of the Baquba Building, Lewisham. This bright home features a spacious open-plan living area, modern kitchen, and private balcony, with wooden flooring throughout the living space and carpet in the bedroom.