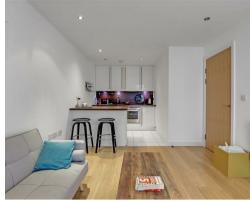

### **Property Summary**

A smart and well-located one-bedroom apartment on the first floor of the Baquba Building, Lewisham. This bright home features a spacious open-plan living area, modern kitchen, and private balcony, with wooden flooring throughout the living space and carpet in the bedroom.

The double bedroom has a built-in wardrobe, and the stylish three-piece bathroom includes built-in storage. Residents benefit from a 24-hour concierge, residents' gym, and long lease of 984 years. Just 0.3 miles from Lewisham Station.