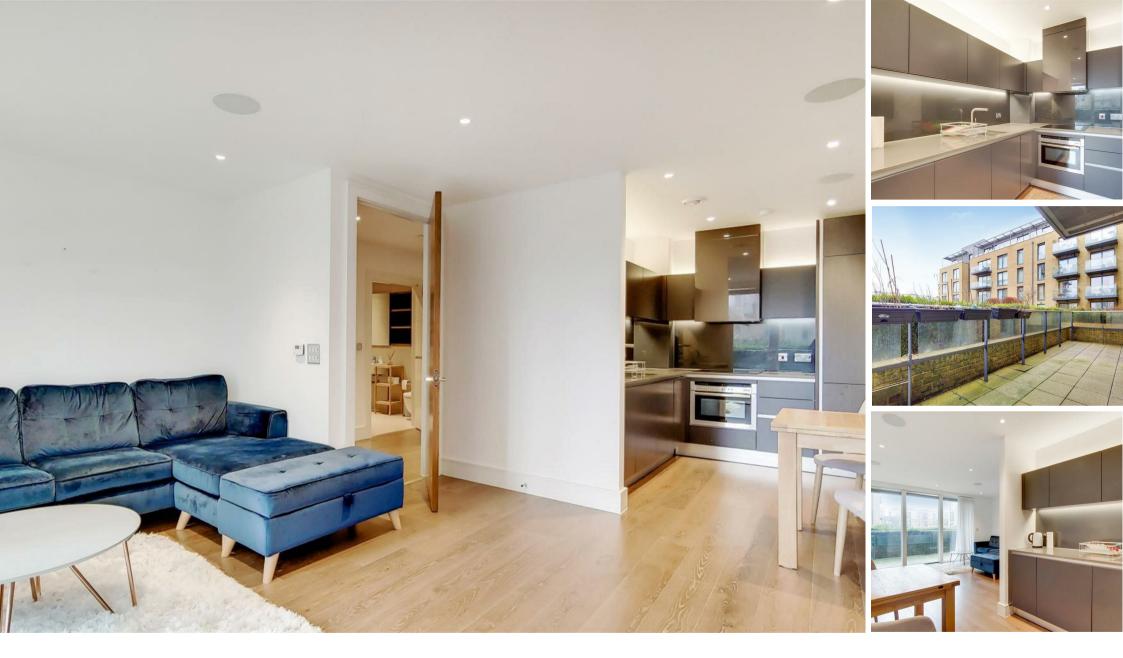

## **Property Summary**

This immaculate one-bedroom apartment is located within the highly desirable Kidbrooke Village development. Offering approx. 550 sq ft of living space, the apartment features a spacious open-plan kitchen/reception with Siemens appliances and direct access to a private terrace. The bedroom is well-proportioned with built-in storage, and the bathroom is sleek and modern. Perfectly positioned just a 7-minute walk from Kidbrooke Station, the location offers fantastic transport links into central London.