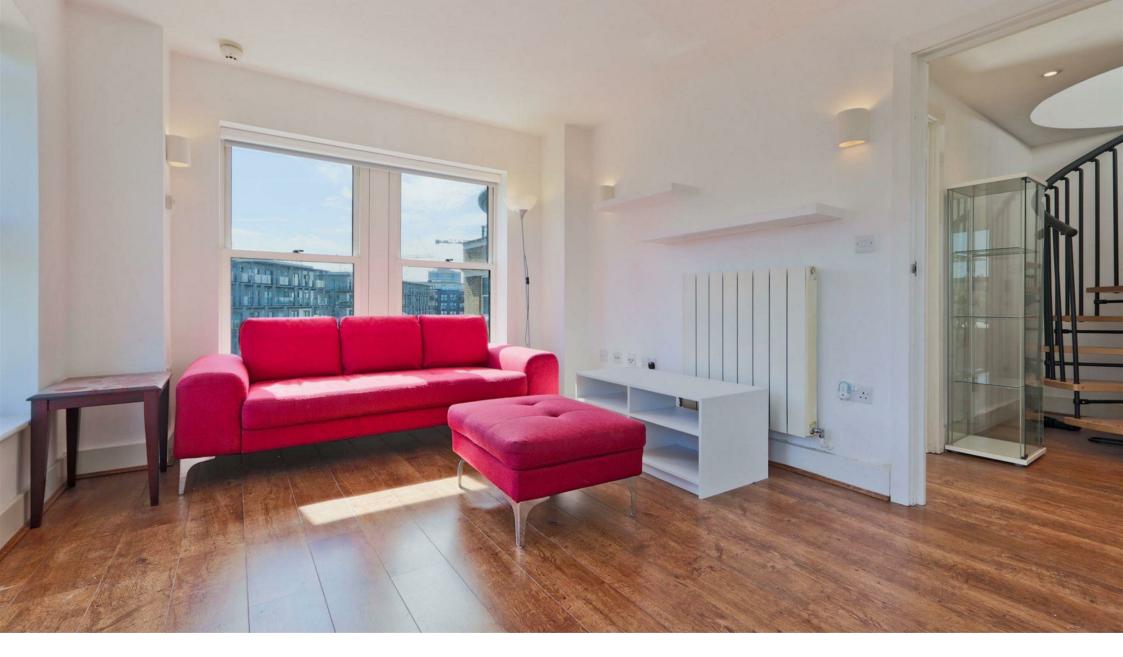

#### 6YR Property Summary

This beautifully presented two-bedroom duplex is set over the third and fourth floors of the iconic Building 22—formerly the Royal Arsenal's headquarters. Overlooking Wellington Park, the apartment features generous ceiling heights, a bright open-plan living space with modern kitchen, and a private south-facing balcony.