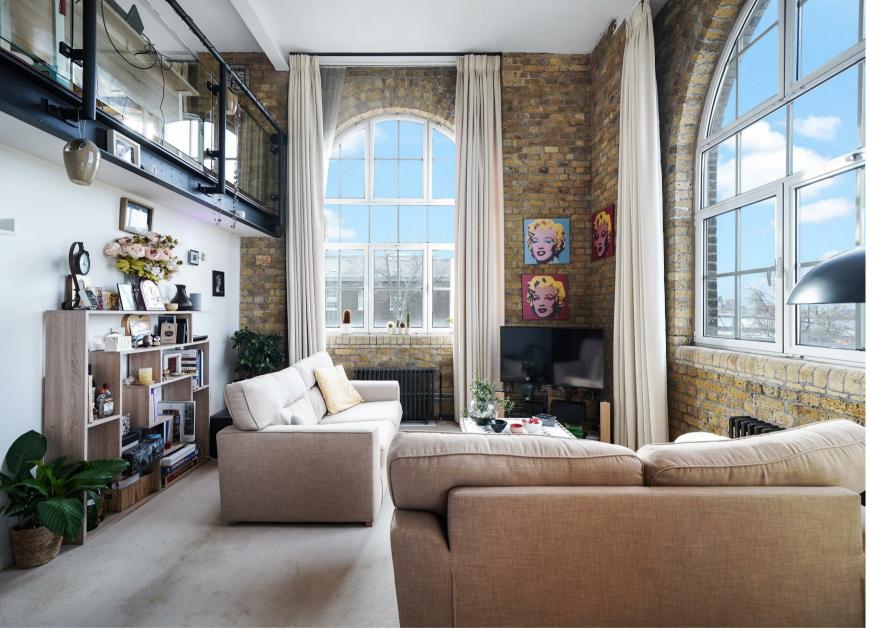

### **Property Summary**

A two/three bed conversion with an array of features, bags of character and a "real" view of the river! Benefitting from several significant enhancements to the original specification, this beautifully presented, split-level warehouse truly is a cut above the rest. Three bedrooms (two enclosed, one galleried above reception) a mass of exposed brickwork, original columns, double height to dual aspect reception with enormous windows, providing a wonderful sweeping view across the river. Allocated parking, 24hr concierge and residents gym provide the icing on the cake.