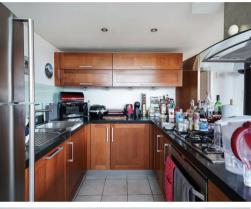

### **Property Summary**

A two/three bed conversion with an array of features, bags of character and a "real" view of the river! Benefitting from several significant enhancements to the original specification, this beautifully presented, split-level warehouse truly is a cut above the rest. Three bedrooms (two enclosed, one galleried above reception) a mass of exposed brickwork, original columns, double height to dual aspect reception with enormous windows, providing a wonderful sweeping view across the river. Allocated parking, 24hr concierge and residents gym provide the icing on the cake.