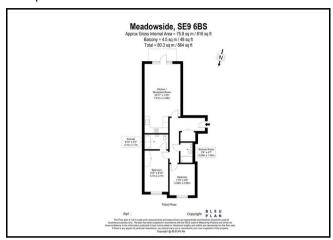

#### Floorplan

# Meadowside, London SE9 6BS

Stunning & spacious, two bedroom, two bathroom third floor apartment set within the prestigious Berkeley Homes; Kidbrooke Village development and enjoying enviable views over the beautiful green open spaces of Sutcliffe Park.

There is a generous open plan living area, with a sleek fully integrated kitchen, leading out on to a smart balcony, there are two double bedrooms and the master has a sizeable built in wardrobe & impressive en suite bathroom, as well as a separate family bathroom.