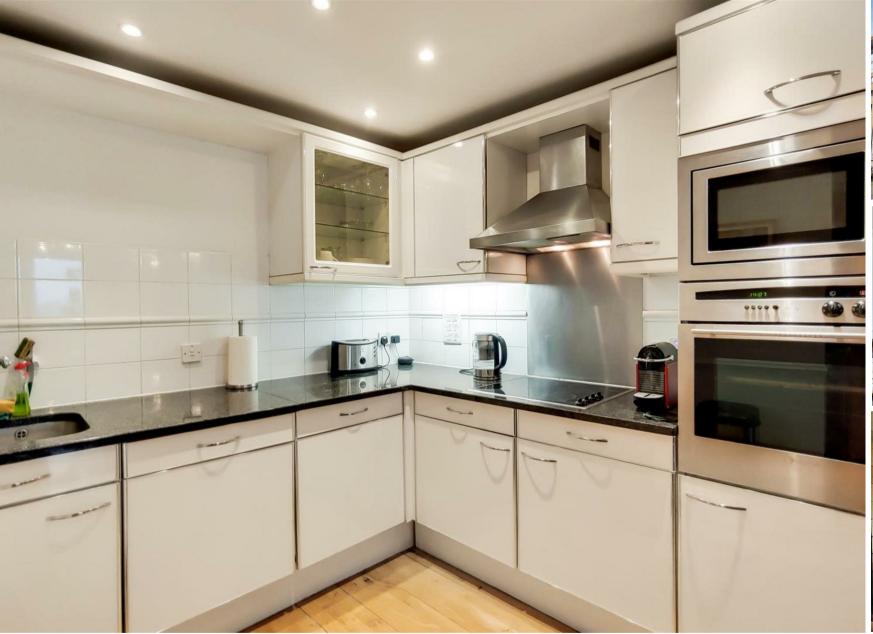

# Glaisher Street, London SE8 3EU

This wonderfully presented two bedroom apartment is located on the first floor of Greenfell Mansions, within the popular riverside development, Millennium Quay.

Spread across 727 Sq. Ft of internal space the apartment comprises a light, spacious reception with a open plan and fully fitted kitchen which extends onto a private balcony with stunning views across The River Thames & Canary Wharf. The river views are accessible from the reception, master bedroom with en-suite, as well as the well-proportioned double bedroom. The property further benefits from a modern family bathroom, built in storage to the hallway & a secure underground parking space.