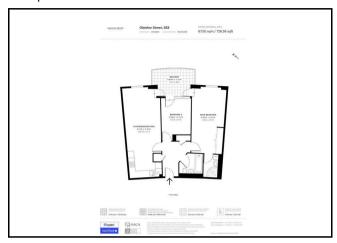

# Glaisher Street, London SE8 3EU

This wonderfully presented two bedroom apartment is located on the first floor of Greenfell Mansions, within the popular riverside development, Millennium Quay.

Spread across 727 Sq. Ft of internal space the apartment comprises a light, spacious reception with a open plan and fully fitted kitchen which extends onto a private balcony with stunning views across The River Thames & Canary Wharf. The river views are accessible from the reception, master bedroom with en-suite, as well as the well-proportioned double bedroom. The property further benefits from a modern family bathroom, built in storage to the hallway & a secure underground parking space.

#### Floorplan