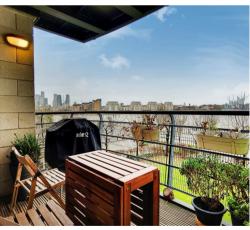

# Glaisher Street, London SE8 3EU

This wonderfully presented two bedroom apartment is located on the first floor of Greenfell Mansions, within the popular riverside development, Millennium Quay.

Spread across 727 Sq. Ft of internal space the apartment comprises a light, spacious reception with a open plan and fully fitted kitchen which extends onto a private balcony with stunning views across The River Thames & Canary Wharf. The river views are accessible from the reception, master bedroom with en-suite, as well as the well-proportioned double bedroom. The property further benefits from a modern family bathroom, built in storage to the hallway & a secure underground parking space.