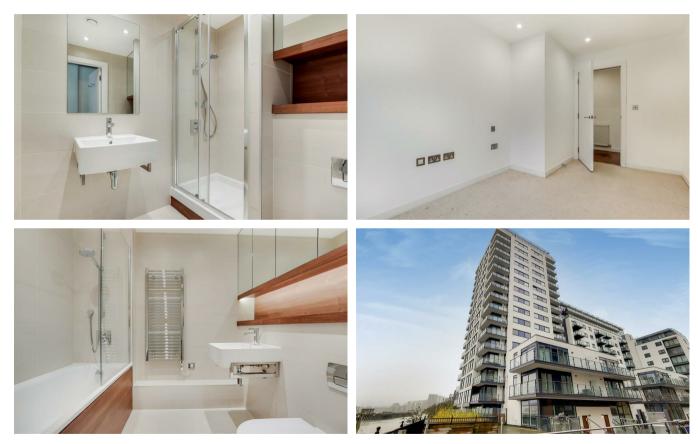

Consisting of an open-plan living room and integrated high gloss kitchen, private balcony with partial river views, large master bedroom with ensuite shower and mirrored cabinets, and spacious second bedroom. The property is being offered to the market unfurnished.