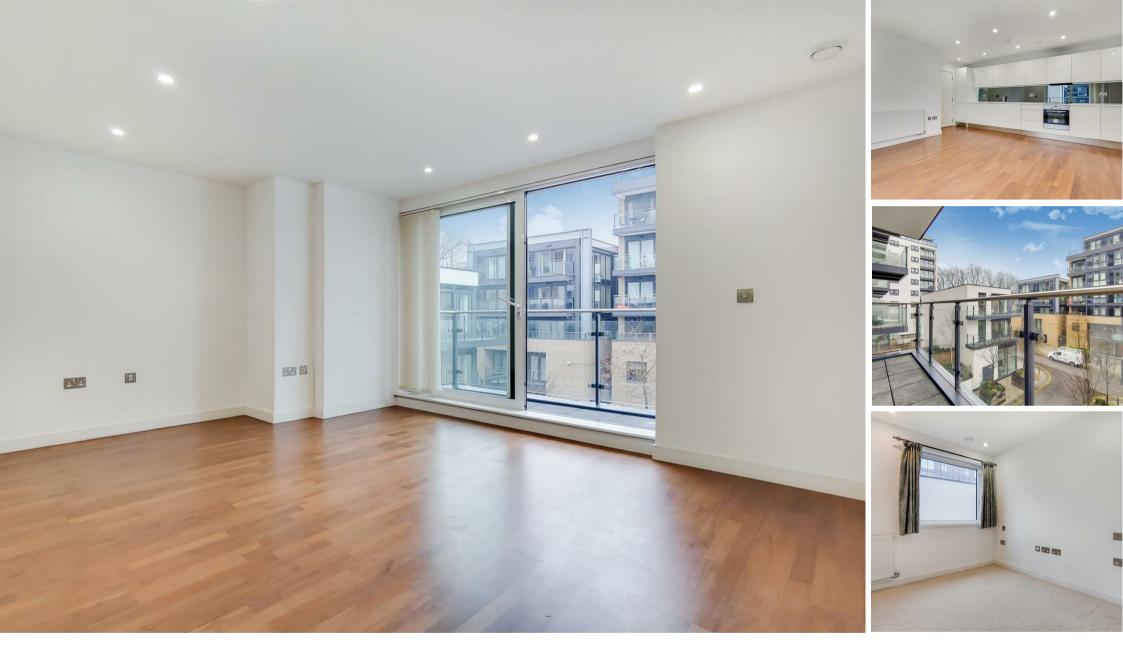

## 14 Wharf Street, London SE8 3FW

This two bedroom, two bathroom apartment is finished to a high standard and is located in Knights Tower, which forms part of the stunning riverside development Paynes & Borthwick.

Consisting of an open-plan living room and integrated high gloss kitchen, private balcony with partial river views, large master bedroom with ensuite shower and mirrored cabinets, and spacious second bedroom. The property is being offered to the market unfurnished.

Benefitting from access to a secure underground parking space, concierge service, and a short commute to London Bridge, the City and Canary Wharf.

Knights Tower is well located boasting easy access to central Greenwich offering a superb selection of shops, bars and restaurants only moments away.