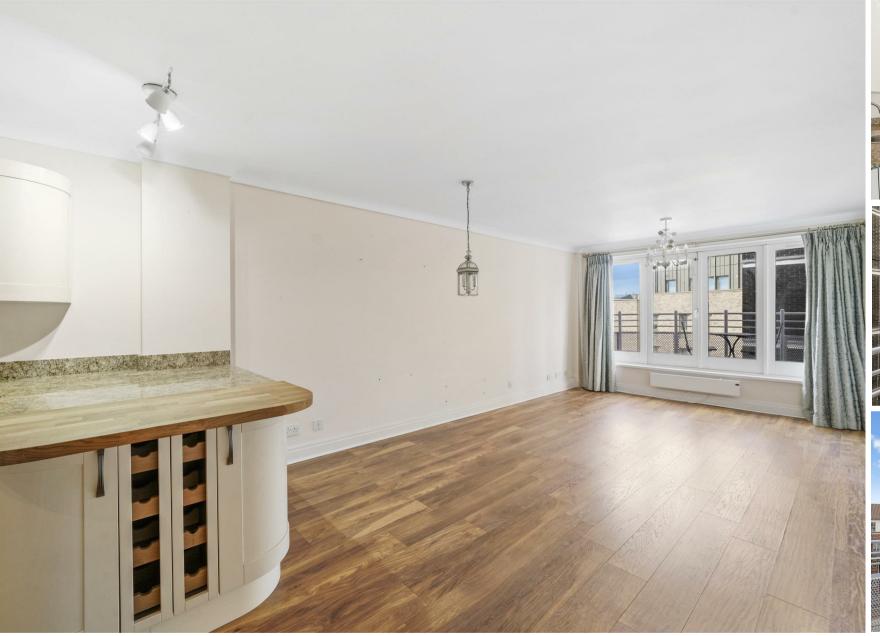

# 6 Odessa Street, London SE16 7TN

Newly welcomed to the lettings market, this well presented two bedroom apartment located in the ever popular New Caledonian Wharf development.

Offering 920 Sq.Ft of internal space, this property boasts a open plan living with kitchen/living room for an airy and spacious feel with doors leading to balcony. Further, the property offers two good sized bedrooms, one of which providing en-suite in the form of a shower room. The bathroom has been finished to a lovely standard with bath overviewed with shower. Further benefits include access to indoor swimming pool on site.

Situated within striking distance of The River Thames, offering idyllic scenery and with plenty of social amenities on the doorstep, this would be perfect for all professionals looking for work/life balance.