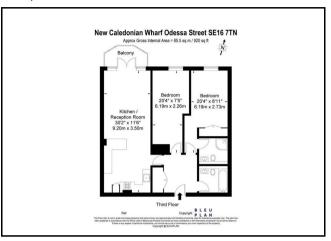

#### Floorplan

# 6 Odessa Street, London SE16 7TN

Newly welcomed to the lettings market, this well presented two bedroom apartment located in the ever popular New Caledonian Wharf development.

Offering 920 Sq.Ft of internal space, this property boasts a open plan living with kitchen/living room for an airy and spacious feel with doors leading to balcony. Further, the property offers two good sized bedrooms, one of which providing en-suite in the form of a shower room. The bathroom has been finished to a lovely standard with bath overviewed with shower. Further benefits include access to indoor swimming pool on site.