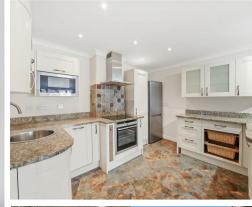

# 6 Odessa Street, London SE16 7TN

Newly welcomed to the lettings market, this well presented two bedroom apartment located in the ever popular New Caledonian Wharf development.

Offering 920 Sq.Ft of internal space, this property boasts a open plan living with kitchen/living room for an airy and spacious feel with doors leading to balcony. Further, the property offers two good sized bedrooms, one of which providing en-suite in the form of a shower room. The bathroom has been finished to a lovely standard with bath overviewed with shower. Further benefits include access to indoor swimming pool on site.