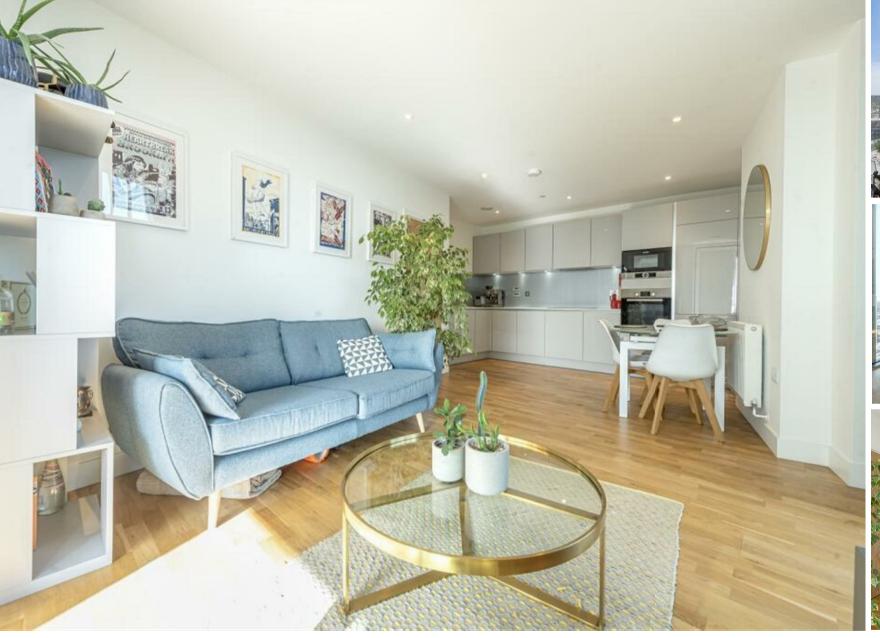

Within this beautifully presented property, you are greeted by a spacious reception room perfect for entertaining guests or relaxing after a long day. The two bedrooms provide ample space for a small family or professionals looking for a comfortable living space. With two bathrooms, convenience is key in this contemporary home.

Built in 2017, this property boasts a modern design and is well-maintained, offering a fresh and inviting atmosphere. The 786 sq ft of living space provides plenty of room to make this house your own.