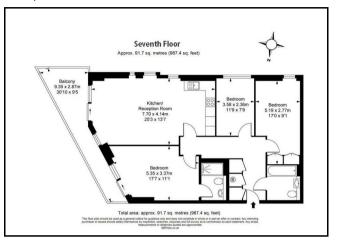

# Telegraph Avenue, London SE10 OTE

Boasting 987 Sq. Ft. of internal living space, this stunning seventh floor apartment boasts a private balcony with panoramic views over Canary Wharf & The River Thames.

The apartment comprises an open-plan reception with a fully fitted kitchen featuring integrated appliances, a spacious master bedroom with built in wardrobe space & a striking en-suite, two further well proportioned bedrooms, modern family bathroom & ample storage space to the hallway.

#### Floorplan