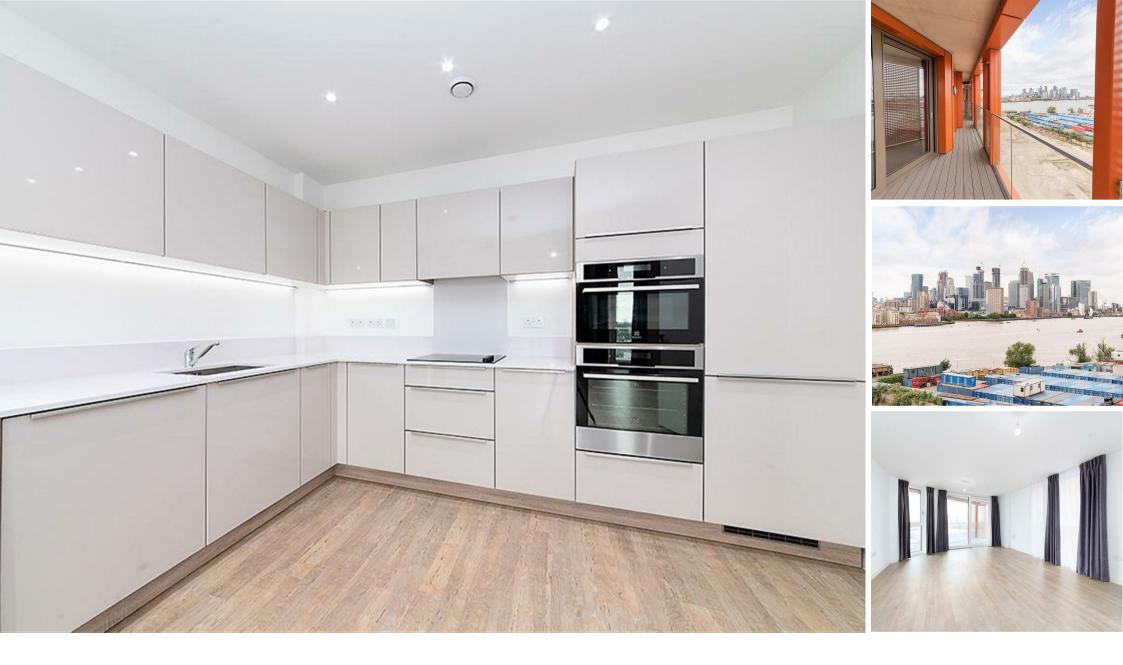

The apartment comprises an open-plan reception with a fully fitted kitchen featuring integrated appliances, a spacious master bedroom with built in wardrobe space & a striking en-suite, two further well proportioned bedrooms, modern family bathroom & ample storage space to the hallway.