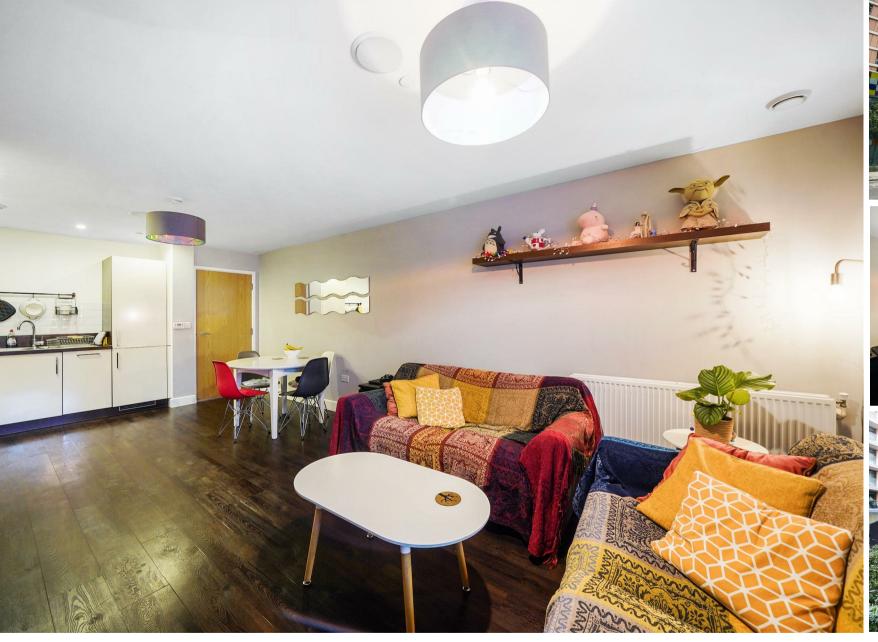

# 45 Loampit Vale, London SE13 7FT

Situated on the second floor, this well presented property comprises of a stylish fully fitted kitchen with built-in appliances and an open-plan lounge which boasts plenty of natural light and an access to a private patio.

The apartment also offers two double bedrooms (master with an en-suite shower) and a three piece bathroom suite with built-in storage.

The property further benefits from two built-in wardrobes and recently replaced boiler unit.

The development includes a 24-hour concierge service and two private communal terraces with breath-taking views over London's skyline. With the Lewisham Gateway at your doorstep, there are plenty of amenities nearby and Blackheath Common and Greenwich Park are only a short walk away.