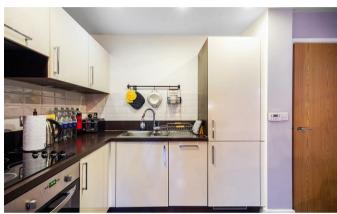

# 45 Loampit Vale, London SE13 7FT

Situated on the second floor, this well presented property comprises of a stylish fully fitted kitchen with built-in appliances and an open-plan lounge which boasts plenty of natural light and an access to a private patio.