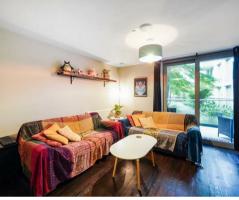

# 45 Loampit Vale, London SE13 7FT

Situated on the second floor, this well presented property comprises of a stylish fully fitted kitchen with built-in appliances and an open-plan lounge which boasts plenty of natural light and an access to a private patio.

The apartment also offers two double bedrooms (master with an en-suite shower) and a three piece bathroom suite with built-in storage.

The property further benefits from two built-in wardrobes and recently replaced boiler unit.