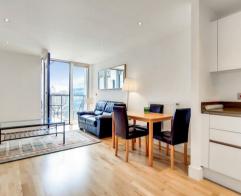

The apartment boasts a light, spacious living area including an open plan, fully fitted kitchen with a range of integrated appliances; a master bedroom with built in wardrobe space as well as a modern family bathroom & ample built in storage to the hallway.