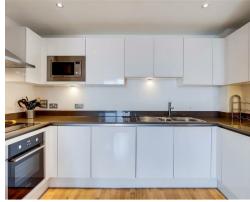

The apartment boasts a light, spacious living area including an open plan, fully fitted kitchen with a range of integrated appliances; a master bedroom with built in wardrobe space as well as a modern family bathroom & ample built in storage to the hallway.