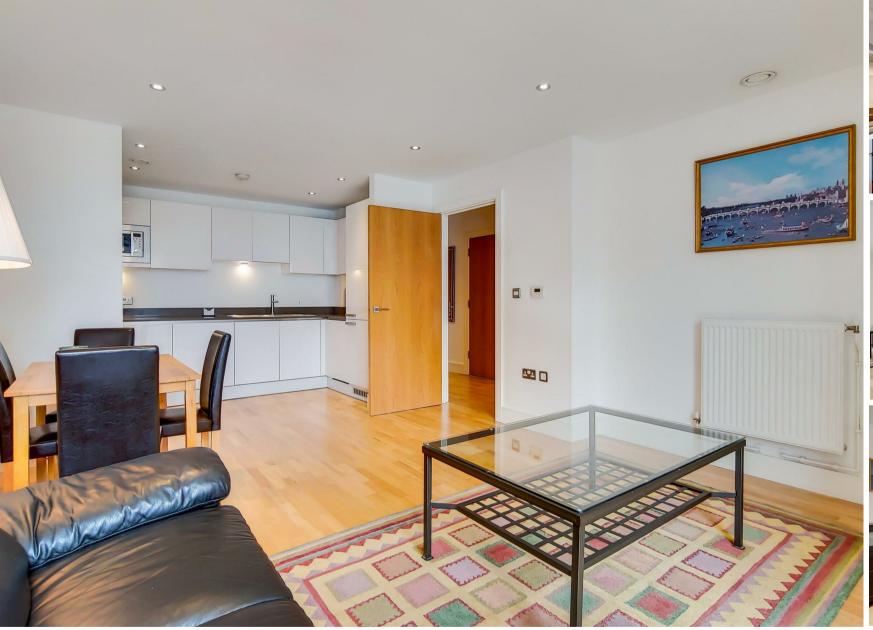

# 20 Victoria Parade, London SE10 9FJ

This outstanding one bedroom apartment is located on the sixth floor of Jubilee Court. The apartment offers 554 Sq. Ft. of internal living space, is immaculately presented throughout & available fully furnished.

The apartment boasts a light, spacious living area including an open plan, fully fitted kitchen with a range of integrated appliances; a master bedroom with built in wardrobe space as well as a modern family bathroom & ample built in storage to the hallway.