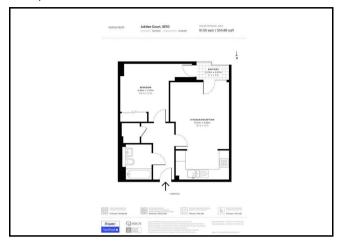

# 20 Victoria Parade, London SE10 9FJ

This outstanding one bedroom apartment is located on the sixth floor of Jubilee Court. The apartment offers 554 Sq. Ft. of internal living space, is immaculately presented throughout & available fully furnished.

The apartment boasts a light, spacious living area including an open plan, fully fitted kitchen with a range of integrated appliances; a master bedroom with built in wardrobe space as well as a modern family bathroom & ample built in storage to the hallway.

#### Floorplan