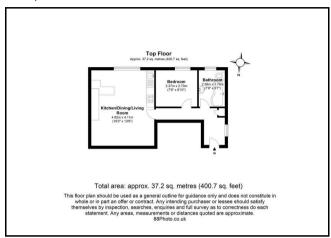

, the living room is open plan with fully equipped kitchen, bedroom and fitted modern bathroom suite.

The property is offered part furnished and will be available from 25th September.









These particulars, whilst believed to be accurate are set out as a general outline only for guidance and do not constitute any part of an offer or contract. Intending purchasers should not rely on them as statements of representation of fact, but must satisfy themselves by inspection or otherwise as to their accuracy. No person in this firms employment has the authority to make or give any representation or warranty in respect of the property.

43 Loampit Vale, Lewisham, London, SE13 7FT
Tel: 020 3946 6200 Email: lewisham@madisonbrook.com https://madisonbrook.com/

## Madison Brook

#### Floorplan



#### Area Map



### **Energy Efficiency Graph**