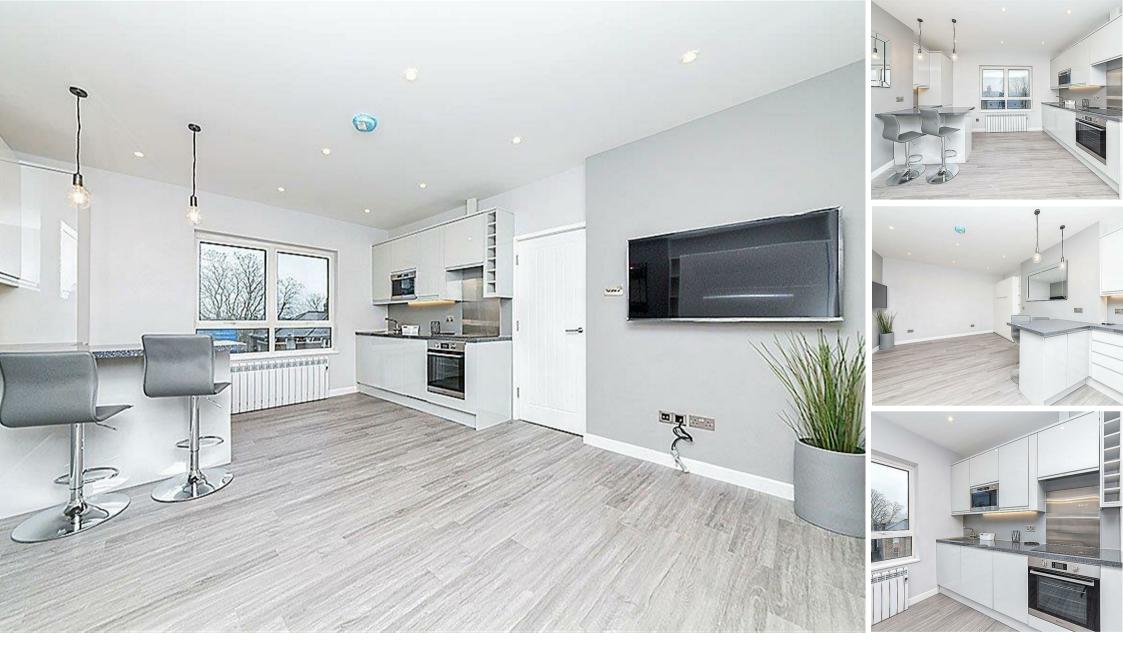

# 62 Granville Park, London SE13 7DX

New to the market, this well presented one bedroom apartment in a converted house located in Lewisham. Perfectly situated within walking distance to Lewisham Centre and a short walk to the DLR and Train/Bus stations.

The flat comprises of over 400 sq. ft of internal space. Within the property, the living room is open plan with fully equipped kitchen, bedroom and fitted modern bathroom suite.

The property is offered part furnished and will be available from 25th September.