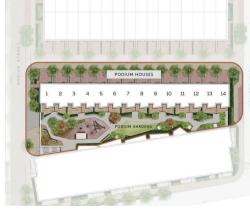

KV2 West Phase II

London, SE3 9FW









# KV2 West Phase II, London SE3 9FW

Nestled within the highly sought-after Kidbrooke Village development by Berkeley Homes, this stunning 3-bedroom Podium House offers an exceptional living

Spanning 1224 sqft, over three storeys, the house features its own driveway and cycle-store.

The innovative design dedicates the entire first floor to a spacious open-plan living area, which seamlessly extends onto a private terrace, perfect for entertaining or relaxing.

Inside, the interiors showcase Berkeley's renowned quality, with bright, free-flowing spaces and a contemporary specification. Each individually designed kitchen is elegantly styled in modern, fresh, colours with top-notch integrated appliances. The timber flooring, laid in a striking