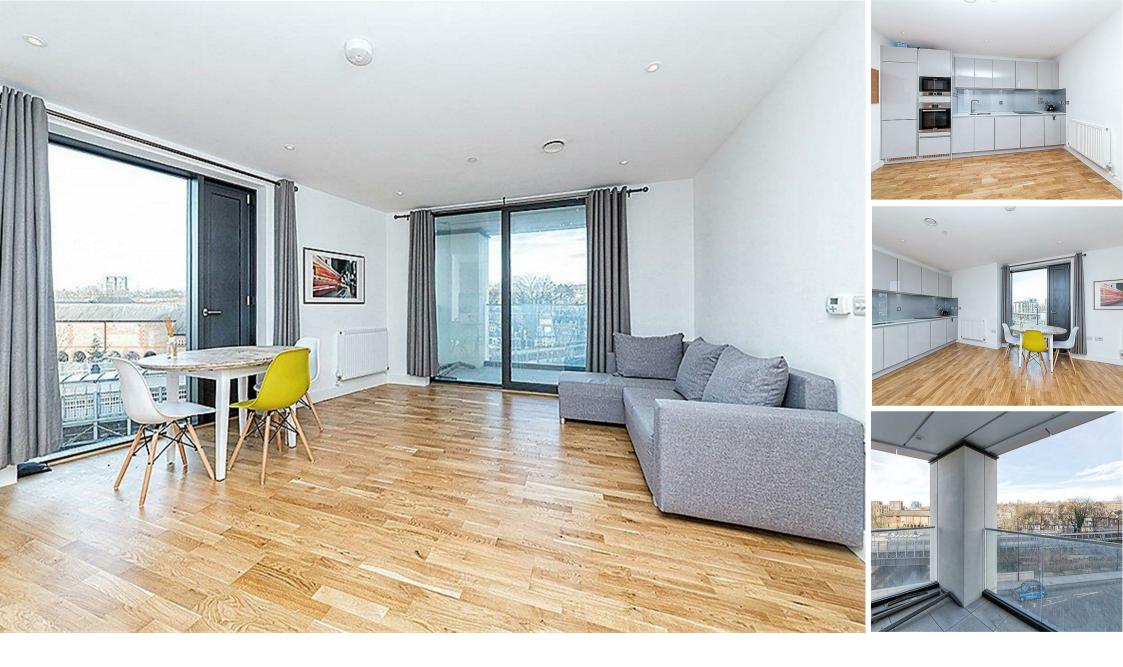

# River Mill One, Lewisham, SE13

This stunning one bedroom apartment is located on the third floor of River Mill One, forming part of the Portrait Development which is located only 0.1 miles away from Lewisham Station.

Set within this modern building, you will benefit from a marvellous open plan reception room, with a stylish fully integrated kitchen, access to a private balcony with enough space for a table and chairs, a good sized double bedroom with built in storage & a beautifully finished bathroom all in great condition.

River Mill One benefits from an amazing location being only a 0.1 miles away from Lewisham Station giving access to the DLR (Docklands Light Railway) & Lewisham Overground, additionally you are 0.2 miles away from Lewisham town centre offering a large shopping centre, restaurants cafes and the popular Lewisham Market.