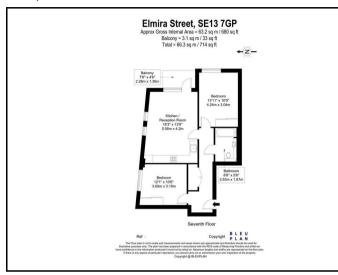

Roma Corte Lewisham, SE13 7GP

Offers In Excess Of £400,000

## Roma Corte, Lewisham SE13 7GP

# Madison Brook

#### Floorplan



#### Accommodation

- 2 bedroom apartment
- Dual aspect living room
- Balcony
- Service charge: £2,750pa approx
- Ground rent: £375pa
- Length of Lease: 115 years remaining
- No onward chain
- 0.3 miles from Lewisham Train & DLR Stations

Current

84

EU Directive

2002/91/EC

G

Potential

84

- Lewisham Council
- Council Tax Band: C

#### Energy Efficiency Graph Energy Efficiency Rating

Very energy efficient - lower running costs

Not energy efficient - higher running costs

**England & Wales** 

(92 plus) A

(69-80) (55-68)

(39-54)

(21-38)

(1-20)





43 Loampit Vale, Lewisham, London, SE13 7FT Tel: 020 3946 6200 Email: lewisham@madisonbrook.com https://madisonbrook.com/







### Area Map