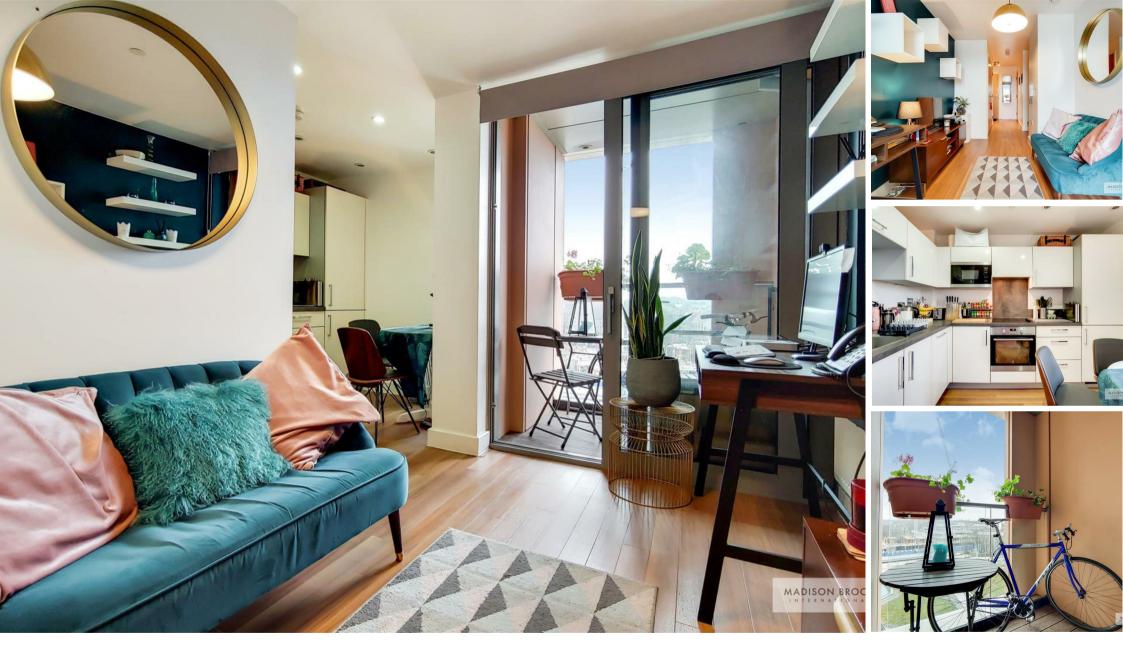

## **Property Summary**

This apartment is located within the principle tower in one of Lewisham's most popular developments, The Renaissance. Conveniently located for Lewisham Station and DLR.

Features include a modern fitted kitchen with integrated appliances including a dishwasher and washing machine, bedroom with a fitted wardrobe, modern tiled bathroom, and plenty of storage.